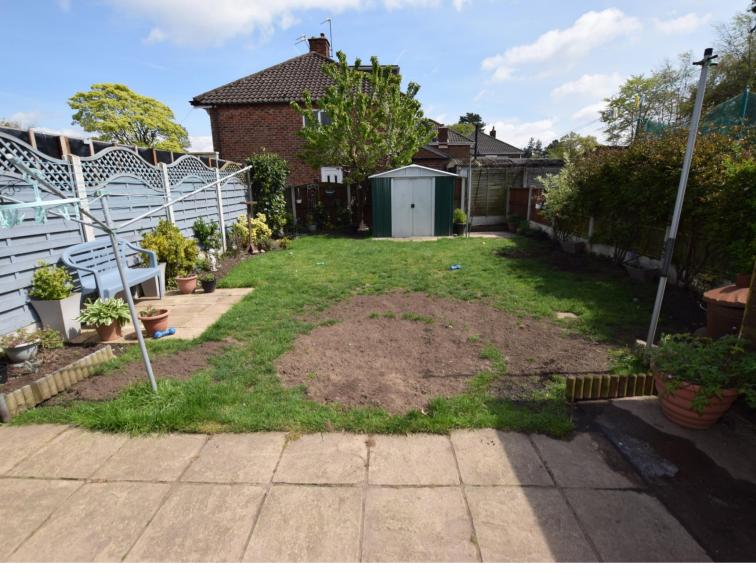

# Norbury Avenue, Bebington £215,000

This lovely semi-detached house boasts ample light and airy living space that is ready to move into. As you enter, you are greeted by a hallway opening into the fitted kitchen which is fully equipped with modern appliances and ample storage. The lounge and sitting room both have wood block flooring and are flooded with natural light and perfect for gatherings or relaxation. The conservatory offers a serene space to enjoy the outdoors while indoors. Upstairs, you will find three comfortable bedrooms and a well-appointed bathroom. The property also benefits from a driveway and a good size rear garden, making it an ideal home for families and those who enjoy outdoor living. Ideally situated in the heart of Bebington, the property is just a minutes walk away from local primary, secondary and grammar schools. Motorway networks with links to Liverpool and Chester are a five minute drive away. Council tax band C. Freehold. Ultrafast broadband.