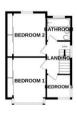

# **Bedroom One**

12'7" (3.84m) Into Bay x 10'10" (3.3m) Into

# **Bedroom Two**

12'2" (3.71m) x 10'10" (3.3m) Into

Wardrobe Recess

#### **Bedroom Three**

6'6" (1.98m) x 6'6" (1.98m).

#### **Bathroom**

6'5" (1.96m) x 6'2" (1.88m)

GROUND FLOOR 572 sq ft. (53.2 sq m.) approx

15T FLOOR 409 sq.ft. (38.0 sq.m.) approx.