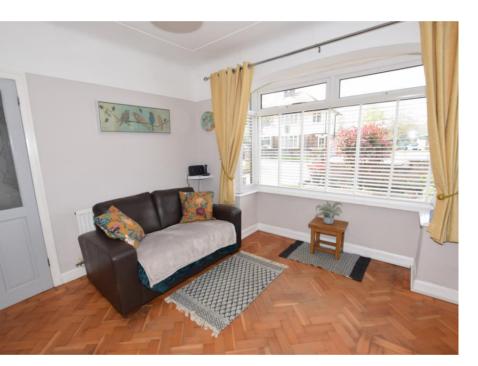

# Lounge

11'7" (3.53m) Into Bay x 11'11" (3.63m)

# **Sitting Room**

13'1" (3.99m) x 10'9" (3.28m)