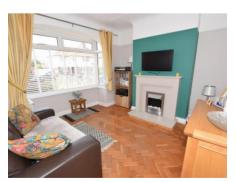

# Lounge

11'7" (3.53m) Into Bay x 11'11" (3.63m)

# **Sitting Room**

13'1" (3.99m) x 10'9" (3.28m)