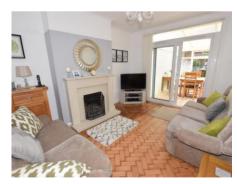

# Lounge

11'7" (3.53m) Into Bay x 11'11" (3.63m)

# **Sitting Room**

13'1" (3.99m) x 10'9" (3.28m)