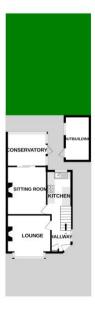

# Hallway

8'9" (2.67m) x 5'5" (1.65m)

# Lounge

11'7" (3.53m) Into Bay x 11'11" (3.63m)

# **Sitting Room**

13'1" (3.99m) x 10'9" (3.28m)

### Conservatory

9'1" (2.77m) x 8'11" (2.72m)

#### **Kitchen**

13'6" (4.11m) x 6'4" (1.93m)

#### **Bathroom**

6'5" (1.96m) x 6'2" (1.88m)

GROUND FLOOR 572 sq ft. (53.2 sq m.) approx

15T FLOOR 409 sq.ft. (38.0 sq.m.) approx.