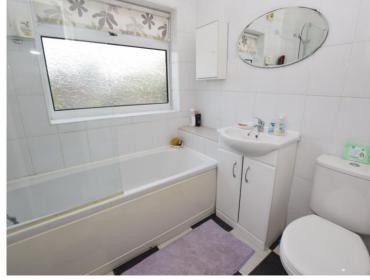

#### **Bathroom**

6'5" (1.96m) x 6'2" (1.88m)

GROUND FLOOR 572 sq ft. (53.2 sq m.) approx

15T FLOOR 409 sq.ft. (38.0 sq.m.) approx.