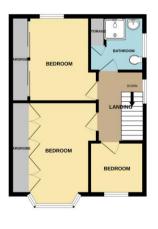

Bedroom One 14'2" (4.32m) Into Bay x 11'11" (3.63m) Bedroom Two 12'3" (3.73m) x 10'10" (3.3m) Bedroom Three 7'4" (2.24m) x 7'1" (2.16m) Bathroom 7'5" (2.26m) x 7'3" (2.21m)

GROUND FLOOR

1ST FLOOR

**Contact Us:** 