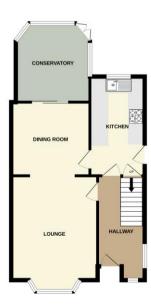

## Hallway

14'2" (4.32m) x 6'5" (1.96m) Lounge 15'9" (4.8m) Into Bay x 11'9" (3.58m) Dining Room 10'0" (3.05m) x 10'9" (3.28m) Conservatory 11'4" (3.45m) x 10'1" (3.07m) Kitchen 13'6" (4.11m) x 7'4" (2.24m)