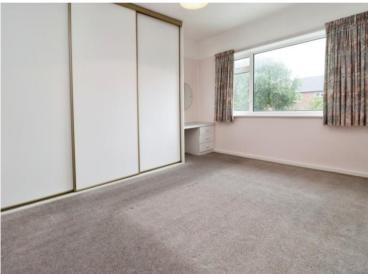

Bedroom One 14'2" (4.32m) Into Bay x 11'11" (3.63m) Bedroom Two 12'3" (3.73m) x 10'10" (3.3m) Bedroom Three 7'4" (2.24m) x 7'1" (2.16m) Bathroom 7'5" (2.26m) x 7'3" (2.21m)

GROUND FLOOR

1ST FLOOR

**Contact Us:** 