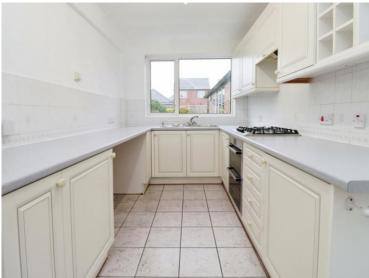

## £1,000 PCM

Welcome to your new home! This charming and deceptively spacious semi-detached house is available for rent in a highly soughtafter residential area. Just a short stroll from local shops, excellent schools, and convenient transport links, this property is perfect for families and professionals alike. Upon entering, you'll be greeted by a welcoming hallway leading into a cozy lounge featuring a lovely bay window that floods the space with natural light. The lounge seamlessly flows into the dining room, where sliding patio doors open up to a bright conservatory, creating an ideal space for entertaining or relaxing. The wellappointed fitted kitchen completes the downstairs layout, offering plenty of storage and counter space for all your culinary needs. Upstairs, you'll find three generously sized bedrooms, two of which come with fitted wardrobes for added convenience. The modern three-piece shower room provides a touch of luxury with its contemporary design. Outside, the front of the property boasts a driveway with off-road parking, leading to a garage for additional storage or parking needs. The rear garden is a delightful retreat, featuring a patio area perfect for al fresco dining and enjoying sunny days. With uPVC double glazing and combi fired gas central heating throughout, this home ensures comfort and energy efficiency year-round. Don't miss the opportunity to make this wonderful house your home! Council tax band C. Energy rating tbc. Ultrafast broadband.

## Hallway

14'2" (4.32m) x 6'5" (1.96m) Lounge 15'9" (4.8m) Into Bay x 11'9" (3.58m) Dining Room 10'0" (3.05m) x 10'9" (3.28m) Conservatory 11'4" (3.45m) x 10'1" (3.07m) Kitchen 13'6" (4.11m) x 7'4" (2.24m)