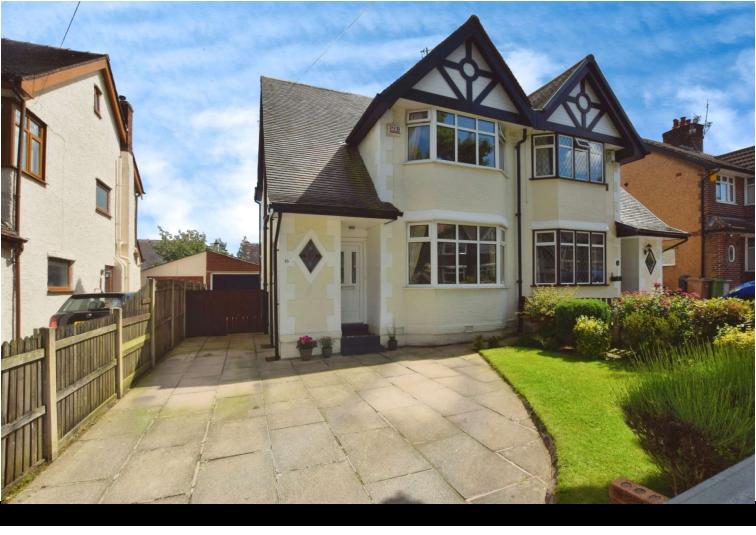

## Tudorville Road, Bebington

## £290,000

Welcome to this charming and light-filled semi-detached house, perfectly situated on one of the most sought-after roads in Bebington. This delightful home is within walking distance of local shops, excellent schools, and convenient transport links, making it an ideal choice for families and professionals alike. As you step inside, you'll be greeted by a welcoming hallway complete with a handy cloaks cupboard. The dining room features a beautiful bay window, flooding the room with natural light and creating a warm, inviting atmosphere. The adjoining lounge, with its sliding doors leading to the rear garden, is perfect for entertaining or enjoying family meals. The fitted kitchen is well-equipped, offering ample space for culinary adventures. Upstairs, you'll find three generously sized bedrooms, each offering comfort and tranquility. The three-piece bathroom is modern and stylish, featuring a shower and shower screen above the bath for added convenience. The exterior of the property is just as impressive. The front of the house boasts a driveway with off-road parking, leading to the garage. The rear garden is a true highlight, a divine outdoor space with a patio area that enjoys a sunny southerly aspect. It's the perfect spot for relaxing, gardening, or hosting summer barbecues. With uPVC double glazing and combi fired gas central heating throughout, this home combines modern comforts with timeless charm. Don't miss the opportunity to make this wonderful property your own! Council tax band C. Freehold.