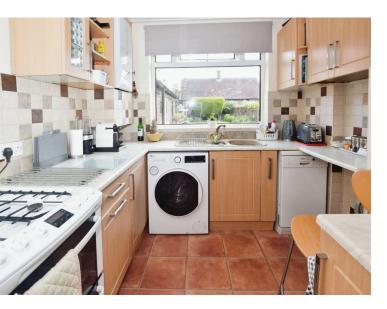

## £290,000

Welcome to this charming and light-filled semi-detached house, perfectly situated on one of the most sought-after roads in Bebington. This delightful home is within walking distance of local shops, excellent schools, and convenient transport links, making it an ideal choice for families and professionals alike. As you step inside, you'll be greeted by a welcoming hallway complete with a handy cloaks cupboard. The dining room features a beautiful bay window, flooding the room with natural light and creating a warm, inviting atmosphere. The adjoining lounge, with its sliding doors leading to the rear garden, is perfect for entertaining or enjoying family meals. The fitted kitchen is well-equipped, offering ample space for culinary adventures. Upstairs, you'll find three generously sized bedrooms, each offering comfort and tranquility. The three-piece bathroom is modern and stylish, featuring a shower and shower screen above the bath for added convenience. The exterior of the property is just as impressive. The front of the house boasts a driveway with off-road parking, leading to the garage. The rear garden is a true highlight, a divine outdoor space with a patio area that enjoys a sunny southerly aspect. It's the perfect spot for relaxing, gardening, or hosting summer barbecues. With uPVC double glazing and combi fired gas central heating throughout, this home combines modern comforts with timeless charm. Don't miss the opportunity to make this wonderful property your own! Council tax band C. Freehold.

Hallway 14'2" (4.32m) x 6'6" (1.98m) Lounge 12'2" (3.71m) Into Bay x 11'9" (3.58m) Dining Room 12'11" (3.94m) x 11'3" (3.43m) Kitchen 12'11" (3.94m) x 6'9" (2.06m)

Bedroom One 13'9" (4.19m) x 11'9" (3.58m) Bedroom Two 11'7" (3.53m) x 11'7" (3.53m) Bedroom Three 8'8" (2.64m) x 6'10" (2.08m) Bathroom 6'10" (2.08m) x 6'5" (1.96m)