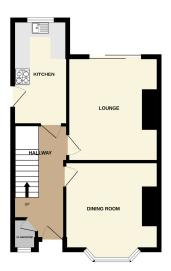

Hallway 14'2" (4.32m) x 6'6" (1.98m) Lounge 12'2" (3.71m) Into Bay x 11'9" (3.58m) Dining Room 12'11" (3.94m) x 11'3" (3.43m) Kitchen 12'11" (3.94m) x 6'9" (2.06m)

Bedroom One 13'9" (4.19m) x 11'9" (3.58m) Bedroom Two 11'7" (3.53m) x 11'7" (3.53m) Bedroom Three 8'8" (2.64m) x 6'10" (2.08m) Bathroom 6'10" (2.08m) x 6'5" (1.96m)

GROUND FLOOR

1ST FLOOR

**Contact Us:** 

**0151 644 6000** lesley@lesleyhooks.co.uk 6 Church Road, Bebington, Wirral, Merseyside, CH63 7PH

Disclaimer: Whilst these details are thought to be correct, their accuracy cannot be guaranteed and do not form part of any contract. It should be noted that we have not tested any fixtures, fittings, equipment, apparatus or services, therefore we cannot verify that they are in working order of fit for purpose. Solicitors should be used to confirm that any moveable items described within these details are in fact part of the sale agreement. While we try to ensure measurements are correct they are not guaranteed and purchasers are advised to take their own measurements before ordering any fixtures and fittings. Please note: if you are buying a leasehold property, please ensure that all details and conditions of the lease are checked with your solicitor prior to you incurring any costs as additional fees could be incurred for items such as leasehold packs.