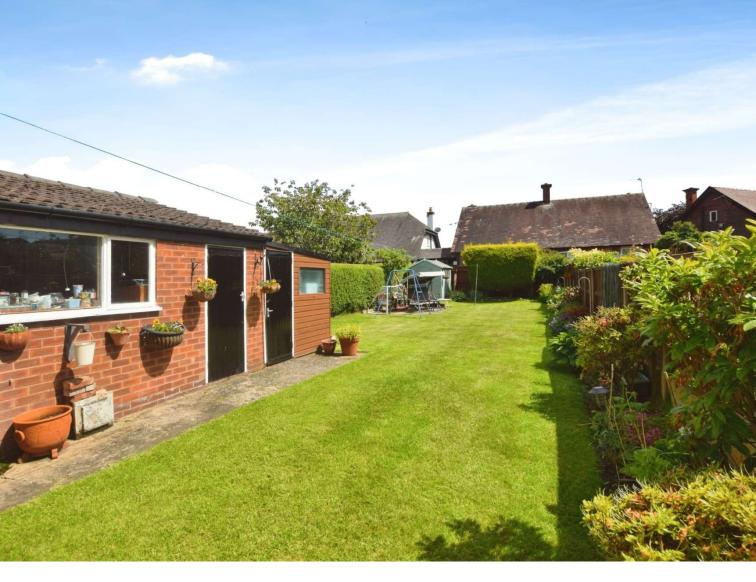

## £290,000

Welcome to this charming and light-filled semi-detached house, perfectly situated on one of the most sought-after roads in Bebington. This delightful home is within walking distance of local shops, excellent schools, and convenient transport links, making it an ideal choice for families and professionals alike. As you step inside, you'll be greeted by a welcoming hallway complete with a handy cloaks cupboard. The dining room features a beautiful bay window, flooding the room with natural light and creating a warm, inviting atmosphere. The adjoining lounge, with its sliding doors leading to the rear garden, is perfect for entertaining or enjoying family meals. The fitted kitchen is well-equipped, offering ample space for culinary adventures. Upstairs, you'll find three generously sized bedrooms, each offering comfort and tranquility. The three-piece bathroom is modern and stylish, featuring a shower and shower screen above the bath for added convenience. The exterior of the property is just as impressive. The front of the house boasts a driveway with off-road parking, leading to the garage. The rear garden is a true highlight, a divine outdoor space with a patio area that enjoys a sunny southerly aspect. It's the perfect spot for relaxing, gardening, or hosting summer barbecues. With uPVC double glazing and combi fired gas central heating throughout, this home combines modern comforts with timeless charm. Don't miss the opportunity to make this wonderful property your own! Council tax band C. Freehold.