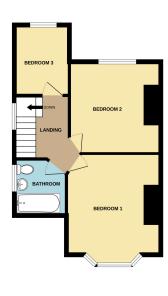

Hallway 14'2" (4.32m) x 6'6" (1.98m) Lounge 12'2" (3.71m) Into Bay x 11'9" (3.58m) Dining Room 12'11" (3.94m) x 11'3" (3.43m) Kitchen 12'11" (3.94m) x 6'9" (2.06m)

Bedroom One 13'9" (4.19m) x 11'9" (3.58m) Bedroom Two 11'7" (3.53m) x 11'7" (3.53m) Bedroom Three 8'8" (2.64m) x 6'10" (2.08m) Bathroom 6'10" (2.08m) x 6'5" (1.96m)

GROUND FLOOR

1ST FLOOR

**Contact Us:** 

**0151 644 6000** lesley@lesleyhooks.co.uk 6 Church Road, Bebington, Wirral, Merseyside, CH63 7PH

Disclaimer: Whilst these details are thought to be correct, their accuracy cannot be guaranteed and do not form part of any contract. It should be noted that we have not tested any fixtures, fittings, equipment, apparatus or services, therefore we cannot verify that they are in working order of fit for purpose. Solicitors should be used to confirm that any moveable items described within these details are in fact part of the sale agreement. While we try to ensure measurements are correct they are not guaranteed and purchasers are advised to take their own measurements before ordering any fixtures and fittings. Please note: if you are buying a leasehold property, please ensure that all details and conditions of the lease are checked with your solicitor prior to you incurring any costs as additional fees could be incurred for items such as leasehold packs.