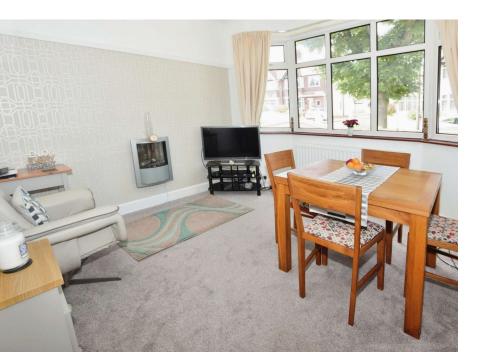

## £290,000

Welcome to this charming and light-filled semi-detached house, perfectly situated on one of the most sought-after roads in Bebington. This delightful home is within walking distance of local shops, excellent schools, and convenient transport links, making it an ideal choice for families and professionals alike. As you step inside, you'll be greeted by a welcoming hallway complete with a handy cloaks cupboard. The dining room features a beautiful bay window, flooding the room with natural light and creating a warm, inviting atmosphere. The adjoining lounge, with its sliding doors leading to the rear garden, is perfect for entertaining or enjoying family meals. The fitted kitchen is well-equipped, offering ample space for culinary adventures. Upstairs, you'll find three generously sized bedrooms, each offering comfort and tranquility. The three-piece bathroom is modern and stylish, featuring a shower and shower screen above the bath for added convenience. The exterior of the property is just as impressive. The front of the house boasts a driveway with off-road parking, leading to the garage. The rear garden is a true highlight, a divine outdoor space with a patio area that enjoys a sunny southerly aspect. It's the perfect spot for relaxing, gardening, or hosting summer barbecues. With uPVC double glazing and combi fired gas central heating throughout, this home combines modern comforts with timeless charm. Don't miss the opportunity to make this wonderful property your own! Council tax band C. Freehold.

Hallway 14'2" (4.32m) x 6'6" (1.98m) Lounge 12'2" (3.71m) Into Bay x 11'9" (3.58m) Dining Room 12'11" (3.94m) x 11'3" (3.43m) Kitchen 12'11" (3.94m) x 6'9" (2.06m)

Bedroom One 13'9" (4.19m) x 11'9" (3.58m) Bedroom Two 11'7" (3.53m) x 11'7" (3.53m) Bedroom Three 8'8" (2.64m) x 6'10" (2.08m) Bathroom 6'10" (2.08m) x 6'5" (1.96m)