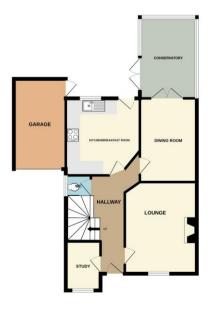

#### Hallway

15'4" (4.67m) x 3'8" (1.12m)

## **Downstairs WC**

4'11" (1.5m) x 3'11" (1.19m)

#### Study

7'7" (2.31m) x 5'5" (1.65m)

#### Lounge

15'3" (4.65m) x 11'2" (3.4m)

#### **Dining Room**

11'11" (3.63m) x 8'10" (2.69m)

### Conservatory

12'7" (3.84m) x 8'10" (2.69m)

## Kitchen Breakfast Room

12'3" (3.73m) x 11'8" (3.56m)

### Bathroom

8'8" (2.64m) Max x 6'2" (1.88m)

GROUND FLOOR

IST FLOOR

White every attempt has been made to ensure the accuracy of the floorplan contained here, measurement of doors, windows, rooms and any other items are approximate and no responsibility is taken for any ern omission or mis-statement. This plan is for illustrative purposes only and should be used as such by an opportunity purposes, by the properties purposes and the parties and opportunity purposes. The performs youttens and applicances shown have not been tested and no guarant