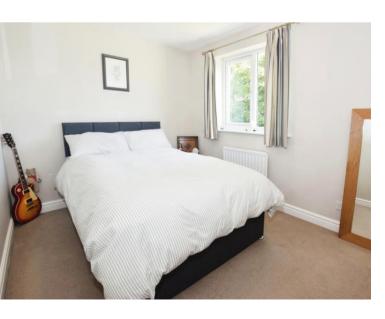

#### **Bedroom Three**

12'0" (3.66m) x 8'6" (2.59m)

#### **Bedroom Four**

9'3" (2.82m) Max x 7'6" (2.29m) Into Wardrobe Recess