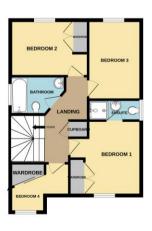

## **Bedroom One**

11'7" (3.53m) x 11'2" (3.4m)

## En-Suite

8'3" (2.51m) x 3'2" (0.97m)

Bedroom Two 12'2" (3.71m) x 8'8" (2.64m)

#### **Bedroom Three**

12'0" (3.66m) x 8'6" (2.59m)

#### **Bedroom Four**

9'3" (2.82m) Max x 7'6" (2.29m) Into Wardrobe Recess

### Bathroom

8'8" (2.64m) Max x 6'2" (1.88m)

GROUND FLOOR

IST FLOOR

White every attempt has been made to ensure the accuracy of the floorplan contained here, measurement of doors, windows, rooms and any other items are approximate and no responsibility is taken for any ern omission or mis-statement. This plan is for illustrative purposes only and should be used as such by an opportunity purposes, by the properties purposes and the parties and opportunity purposes. The performs youttens and applicances shown have not been tested and no guarant