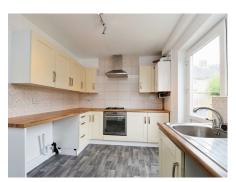

## Harding Avenue, Bebington £925 PCM

LESLEY HOOKS
ESTATE AGENTS

Welcome to this immaculately presented, light and airy end terraced house, now available to let! This charming home features uPVC double glazing and combi fired gas central heating, ensuring comfort and energy efficiency throughout the year. As you enter, you're greeted by a welcoming hallway that leads to the lounge, perfect for relaxing or entertaining guests. The fitted kitchen with a dining area offers ample space for cooking and enjoying meals with family and friends. Upstairs, you'll find three generously sized bedrooms, each filled with natural light and offering plenty of room for furniture and storage. The stylish threepiece bathroom includes a shower and a shower screen over the bath, providing a modern and convenient space for your daily routines. Outside, the property boasts a driveway with off-road parking at the front, making it easy and convenient for you and your visitors. To the rear, there's a lovely garden with a patio area, ideal for outdoor dining, gardening, or simply enjoying the sunshine. Situated in a popular residential area, this delightful home is within walking distance of local shops, schools, and transport links, making it a perfect choice for those seeking convenience and a friendly neighbourhood atmosphere. Don't miss out on the opportunity to make this beautiful house your new home. Contact us today to arrange a viewing! Council tax band B. Freehold.

Hallway
12'3" (3.73m) x 5'10" (1.78m)
Lounge
12'11" (3.94m) x 11'10" (3.61m)
Kitchen Dining Room
17'11" (5.46m) Max x 8'4" (2.54m)

Bedroom One 12'10" (3.91m) Max x 10'5" (3.18m) Bedroom Two 10'5" (3.18m) x 9'9" (2.97m) Max Bedroom Three 8'4" (2.54m) x 7'5" (2.26m) Bathroom 7'4" (2.24m) x 5'11" (1.8m)