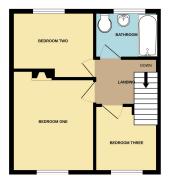

Hallway
12'3" (3.73m) x 5'10" (1.78m)
Lounge
12'11" (3.94m) x 11'10" (3.61m)
Kitchen Dining Room
17'11" (5.46m) Max x 8'4" (2.54m)

Bedroom One 12'10" (3.91m) Max x 10'5" (3.18m) Bedroom Two 10'5" (3.18m) x 9'9" (2.97m) Max Bedroom Three 8'4" (2.54m) x 7'5" (2.26m) Bathroom 7'4" (2.24m) x 5'11" (1.8m)

GROUND FLOOR

1ST FLOOR

Whilst every altering has been made to ensure the accuracy of the floorplain contained here, measurements of doors, windows, rooms and any other items are approximate and no responsibility is taken for any ency, crisission or line statement. This plan is for liaburative purposes only and should be used as such by any prospective purchaser. The services, systems and appliances shown have not been tested and no guarantee as to their operations of the critical properties of