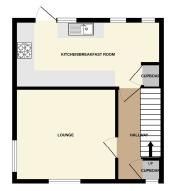

Hallway
12'3" (3.73m) x 5'10" (1.78m)
Lounge
12'11" (3.94m) x 11'10" (3.61m)
Kitchen Dining Room
17'11" (5.46m) Max x 8'4" (2.54m)

Bedroom One 12'10" (3.91m) Max x 10'5" (3.18m) Bedroom Two 10'5" (3.18m) x 9'9" (2.97m) Max Bedroom Three 8'4" (2.54m) x 7'5" (2.26m) Bathroom 7'4" (2.24m) x 5'11" (1.8m)

GROUND FLOOR

1ST FLOOR

Whilst every altering has been made to ensure the accuracy of the floorplain contained here, measurements of doors, windows, rooms and any other items are approximate and no responsibility is taken for any ency, crisission or line statement. This plan is for liaburative purposes only and should be used as such by any prospective purchaser. The services, systems and appliances shown have not been tested and no guarantee as to their operations of the critical properties of