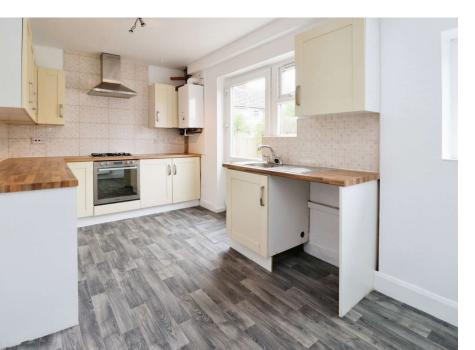

## Harding Avenue, Bebington £925 PCM

LESLEY HOOKS
ESTATE AGENTS

Welcome to this immaculately presented, light and airy end terraced house, now available to let! This charming home features uPVC double glazing and combi fired gas central heating, ensuring comfort and energy efficiency throughout the year. As you enter, you're greeted by a welcoming hallway that leads to the lounge, perfect for relaxing or entertaining guests. The fitted kitchen with a dining area offers ample space for cooking and enjoying meals with family and friends. Upstairs, you'll find three generously sized bedrooms, each filled with natural light and offering plenty of room for furniture and storage. The stylish threepiece bathroom includes a shower and a shower screen over the bath, providing a modern and convenient space for your daily routines. Outside, the property boasts a driveway with off-road parking at the front, making it easy and convenient for you and your visitors. To the rear, there's a lovely garden with a patio area, ideal for outdoor dining, gardening, or simply enjoying the sunshine. Situated in a popular residential area, this delightful home is within walking distance of local shops, schools, and transport links, making it a perfect choice for those seeking convenience and a friendly neighbourhood atmosphere. Don't miss out on the opportunity to make this beautiful house your new home. Contact us today to arrange a viewing! Council tax band B. Freehold.

Hallway
12'3" (3.73m) x 5'10" (1.78m)
Lounge
12'11" (3.94m) x 11'10" (3.61m)
Kitchen Dining Room
17'11" (5.46m) Max x 8'4" (2.54m)

Bedroom One 12'10" (3.91m) Max x 10'5" (3.18m) Bedroom Two 10'5" (3.18m) x 9'9" (2.97m) Max Bedroom Three 8'4" (2.54m) x 7'5" (2.26m) Bathroom 7'4" (2.24m) x 5'11" (1.8m)