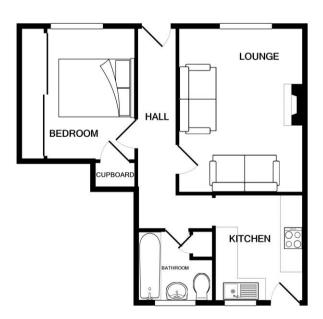

# Hallway

18'0" (5.49m) x 3'1" (0.94m) Laminate flooring.

### Lounge

15'0" (4.57m) x 11'0" (3.35m) Laminate flooring, fireplace with modern surround and electric fire, window to the front.

# Kitchen

9'10" (3m) x 8'1" (2.46m) Fitted kitchen with range of units in white at both eye and floor level, contrasting work tops, oven, four ring gas hob, cooker hood, space and plumbing for appliances, tiled flooring, door and window to the rear.

# Bedroom

12'0" (3.66m) x 8'1" (2.46m) To Wardrobe Excellent range of fitted wardrobes with sliding doors, door into cupboard, window to the front.

# Bathroom

6'1" (1.85m) x 6'1" (1.85m) Three piece suite in white comprising bath with shower over, wash hand basin and wc, towel rail, built in cupboard, tiled flooring, window to the rear.

#### Outside

To the front of the property there is a lovely garden laid to lawn.

Whilst every attempt has been made to ensure the accuracy of the floor plan contained here, measurements of doors, windows, rooms and any other items are approximate and no responsibility is taken for any error, omission, or mis-statement. This plan is for illustrative purposes only and should be used as such by any prospective purchaser. The services, systems and appliances shown have not been tested and no guarantee as to their operability or efficiency can be given Made with Metropix ©2020