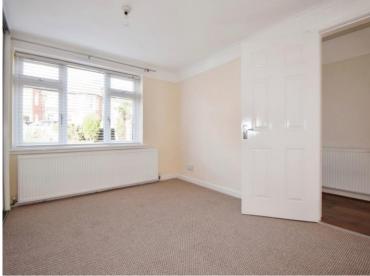

### Lounge

15'0" (4.57m) x 11'0" (3.35m) Laminate flooring, fireplace with modern surround and electric fire, window to the front.