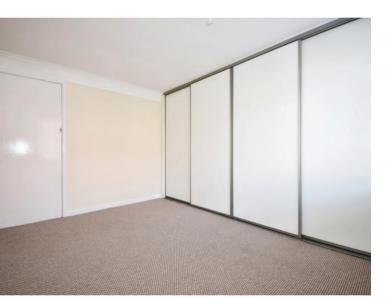

# Bedroom

12'0" (3.66m) x 8'1" (2.46m) To Wardrobe Excellent range of fitted wardrobes with sliding doors, door into cupboard, window to the front.