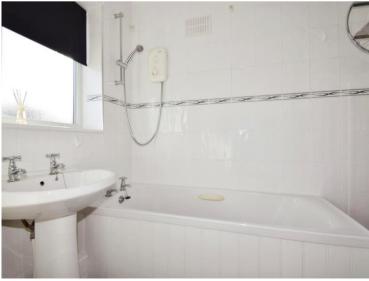

# Bathroom

6'1" (1.85m) x 6'1" (1.85m) Three piece suite in white comprising bath with shower over, wash hand basin and wc, towel rail, built in cupboard, tiled flooring, window to the rear.