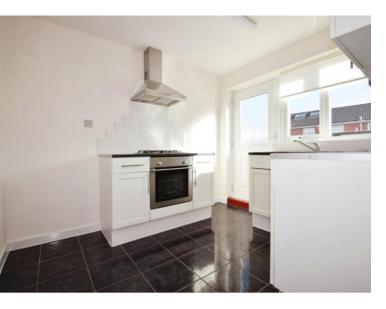

# Kitchen

9'10" (3m) x 8'1" (2.46m) Fitted kitchen with range of units in white at both eye and floor level, contrasting work tops, oven, four ring gas hob, cooker hood, space and plumbing for appliances, tiled flooring, door and window to the rear.