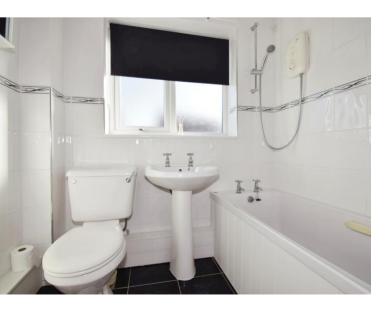

# Bathroom

6'1" (1.85m) x 6'1" (1.85m) Three piece suite in white comprising bath with shower over, wash hand basin and wc, towel rail, built in cupboard, tiled flooring, window to the rear.