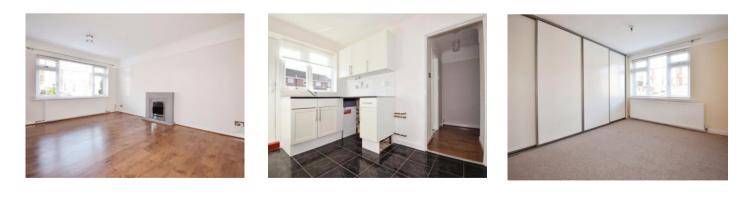

### Lounge

15'0" (4.57m) x 11'0" (3.35m) Laminate flooring, fireplace with modern surround and electric fire, window to the front.

# Kitchen

9'10" (3m) x 8'1" (2.46m) Fitted kitchen with range of units in white at both eye and floor level, contrasting work tops, oven, four ring gas hob, cooker hood, space and plumbing for appliances, tiled flooring, door and window to the rear.

# Bedroom

12'0" (3.66m) x 8'1" (2.46m) To Wardrobe Excellent range of fitted wardrobes with sliding doors, door into cupboard, window to the front.