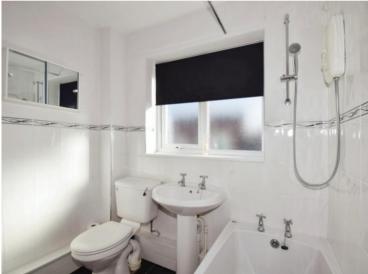

# Bathroom

6'1" (1.85m) x 6'1" (1.85m) Three piece suite in white comprising bath with shower over, wash hand basin and wc, towel rail, built in cupboard, tiled flooring, window to the rear.