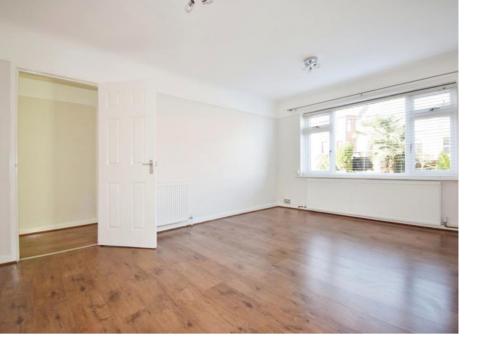

### Lounge

15'0" (4.57m) x 11'0" (3.35m) Laminate flooring, fireplace with modern surround and electric fire, window to the front.