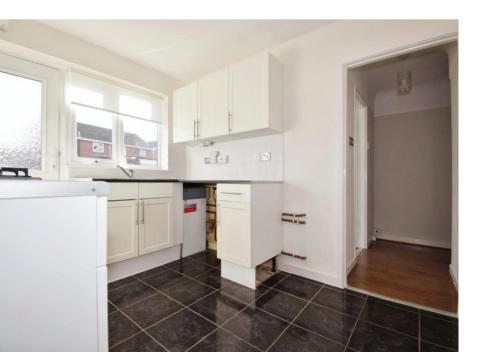

# Kitchen

9'10" (3m) x 8'1" (2.46m) Fitted kitchen with range of units in white at both eye and floor level, contrasting work tops, oven, four ring gas hob, cooker hood, space and plumbing for appliances, tiled flooring, door and window to the rear.