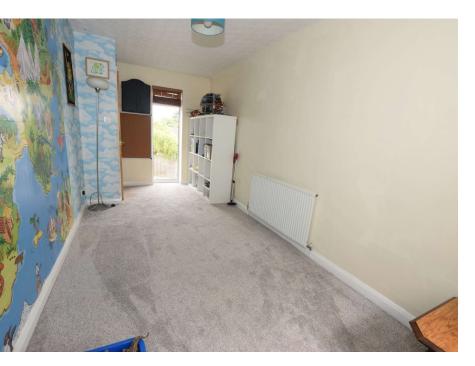

## Bedroom One

16'8" (5.08m) Max x 12'0" (3.66m)

# **Bedroom Two**

14'5" (4.39m) Into Wardrobe Recess x 9'1" (2.77m)

# **Bedroom Three**

12'7" (3.84m) Into Wardrobe Recess x 8'10" (2.69m)

## **Bedroom Four**

10'1" (3.07m) x 7'11" (2.41m)

Bathroom 7'5" (2.26m) x 6'9" (2.06m)