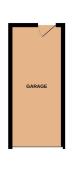

#### Garage

17'0" (5.18m) x 7'7" (2.31m)

of doors, windows, rooms and any other items are approximate and no responsibility is taken for any error, omission or mis-statement. This plan is for illustrative purposes only and should be used as such by any prospective purchaser. The services, systems and appliances shown have not been tested and no guaranter as to their operations of the property of the p