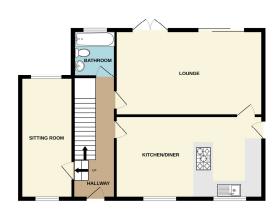

#### Hallway

17'7" (5.36m) x 5'11" (1.8m)

## **Downstairs Bathroom**

6'10" (2.08m) x 5'10" (1.78m)

#### Lounge

20'9" (6.32m) x 12'4" (3.76m)

## **Sitting Room**

17'2" (5.23m) x 7'5" (2.26m)

## **Kitchen Dining Room**

20'9" (6.32m) x 12'0" (3.66m)