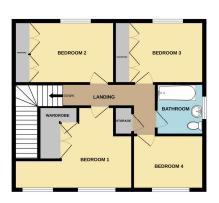

## Bedroom One

16'8" (5.08m) Max x 12'0" (3.66m)

# **Bedroom Two**

14'5" (4.39m) Into Wardrobe Recess x 9'1" (2.77m)

# **Bedroom Three**

12'7" (3.84m) Into Wardrobe Recess x 8'10" (2.69m)

## **Bedroom Four**

10'1" (3.07m) x 7'11" (2.41m)

Bathroom 7'5" (2.26m) x 6'9" (2.06m)

#### Garage

17'0" (5.18m) x 7'7" (2.31m)

of doors, windows, rooms and any other items are approximate and no responsibility is taken for any error, omission or mis-statement. This plan is for illustrative purposes only and should be used as such by any prospective purchaser. The services, systems and appliances shown have not been tested and no guaranter as to their operations of the property of the p