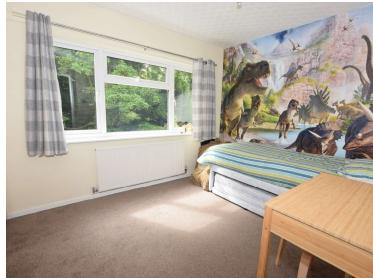

## **Bedroom Four**

10'1" (3.07m) x 7'11" (2.41m)

Bathroom 7'5" (2.26m) x 6'9" (2.06m)