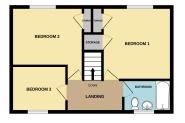

#### **Bedroom One**

12'0" (3.66m) x 11'3" (3.43m)

# **Bedroom Two**

10'1" (3.07m) x 11'7" (3.53m)

# **Bedroom Three**

7'6" (2.29m) x 9'0" (2.74m)

**Bathroom** 5'6" (1.68m) x 7'11" (2.41m)

GROUND FLOOR

1ST FLOOR

Whilst every attempt has been made to ensure the accuracy of the floorplan contained here, measurement of doors, windows, rooms and any other items are approximate and no responsibility is taken for any error corression or mis-statement. This prince is for flatilitative purposes only and should be used as such by any prospective purchaser. The services, systems and appliances shown have not been tested and no guarants as to their operability or efficiency can be given.