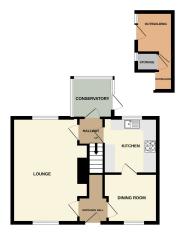

#### **Entrance Hallway**

4'1" (1.24m) x 4'9" (1.45m)

#### Lounge

17'0" (5.18m) x 10'9" (3.28m)

### **Dining Room**

8'0" (2.44m) x 8'10" (2.69m) Max

# Kitchen

8'8" (2.64m) x 8'10" (2.69m)

## Conservatory

6'5" (1.96m) x 6'7" (2.01m)