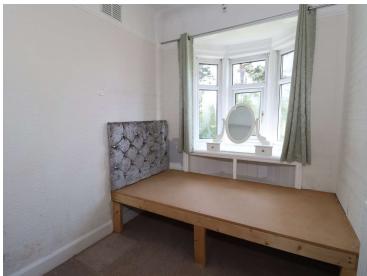

## Bedroom One 11'10" (3.61m) Into Bay x 10'2" (3.1m) Bedroom Two 10'7" (3.23m) x 10'6" (3.2m) Bedroom Three 6'9" (2.06m) x 6'3" (1.91m) Bathroom 5'11" (1.8m) x 5'7" (1.7m)

GROUND FLOOR 368 sq.ft. (34.2 sq.m.) approx