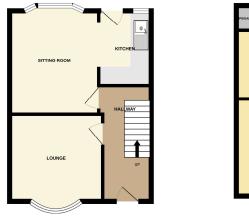

Hallway 13'1" (3.99m) x 5'7" (1.7m) Lounge 11'3" (3.43m) Into Bay x 10'9" (3.28m) Dining Room 12'7" (3.84m) Into Bay x 10'4" (3.15m) Kitchen 8'7" (2.62m) x 6'1" (1.85m)