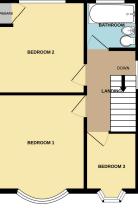

## Bedroom One 11'10" (3.61m) Into Bay x 10'2" (3.1m) Bedroom Two 10'7" (3.23m) x 10'6" (3.2m) Bedroom Three 6'9" (2.06m) x 6'3" (1.91m) Bathroom 5'11" (1.8m) x 5'7" (1.7m)

GROUND FLOOR 368 sq.ft. (34.2 sq.m.) approx