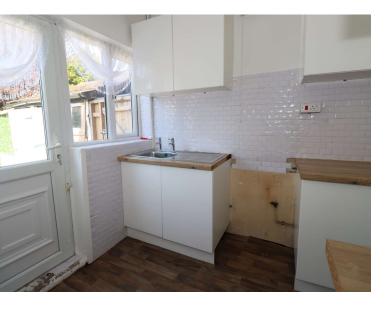

## £200,000

Welcome to your potential new home! Nestled in a popular residential area, this charming semi-detached house offers the perfect blend of comfort and convenience. Just a leisurely stroll away, you`ll find everything you need within reach from local shops to schools and convenient transport links. Step inside to discover a warm and inviting space, where uPVC double glazing and combi fired gas central heating, the boiler being newly installed 2023, ensure year-round comfort. While the property is already perfectly liveable, there's ample opportunity to add your own personal touch with some aesthetic and decorative updates. The layout is both practical and spacious, featuring a welcoming hallway that leads you into the bright and airy lounge, complete with a bay window that floods the room with natural light. Adjacent, a cosy dining room awaits, also boasting a charming bay window that adds character to the space, with open access into the kitchen, offering functionality while allowing your culinary creativity to flourish. Upstairs, you'll find three comfortable bedrooms, providing plenty of space for rest and relaxation. And for added convenience, a bathroom awaits with a classic three-piece suite in white. Step outside to the rear of the property and discover a generous garden waiting to be transformed into your own private oasis, complete with a patio area perfect for al fresco dining or simply soaking up the sunshine. With no onward chain, the path to making this house your home is clear. So why wait? Come and explore the potential of this delightful property and start envisioning the wonderful memories you`ll create here. Council tax band B. Freehold.

Hallway 13'1" (3.99m) x 5'7" (1.7m) Lounge 11'3" (3.43m) Into Bay x 10'9" (3.28m) Dining Room 12'7" (3.84m) Into Bay x 10'4" (3.15m) Kitchen 8'7" (2.62m) x 6'1" (1.85m)