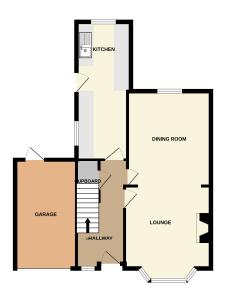

## Hallway

13'2" (4.01m) x 6'5" (1.96m)

#### Lounge

12'7" (3.84m) Into Bay x 11'6" (3.51m)

## **Dining Room**

11'5" (3.48m) x 11'1" (3.38m)

### Kitchen

18'8" (5.69m) x 7'3" (2.21m)

#### **Bathroom**

6'10" (2.08m) x 6'7" (2.01m)

GROUND FLOOR 606 sq.ft. (56.3 sq.m.) approx. 1ST FLOOR 431 sq.ft. (40.0 sq.m.) approx.

TOTAL FLOOR AREA: 1037 sq.ft. (96.3 sq.m.) approx.

Whist every attempt has been made to ensure the accuracy of the Boorplan contained here, measurems of doors, indrows, rooms and any other tiens are approximate and no responsibility is taken for any erromission or mis-statement. This plan is for illustrative purposes only and should be used as such by an prospective purchase. The services systems and applicates shown have not been tested and not applicate the purpose.