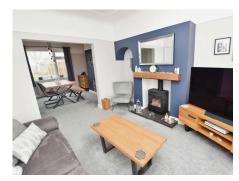

# Langdale Road, Bebington

£280,000 Offers Over

LESLEY HOOKS
ESTATE AGENTS

This airy abode is ready to move into and offers pristine and contemporary living spaces that are sure to delight. Conveniently located within walking distance of local primary, secondary, and grammar schools, this property promises a lifestyle of ease and accessibility for families. Step inside to discover a bright and inviting interior, adorned with uPVC double glazing and combi fired gas central heating for ultimate comfort throughout the seasons. The ground floor welcomes you with a welcoming hallway that leads seamlessly into the lounge, boasting a captivating feature fireplace with a distressed timber mantle and a cosy gas stove. Open access into the dining room creates an effortless flow, perfect for entertaining guests or enjoying family meals together. The kitchen, generously sized, provides ample space for culinary adventures and everyday gatherings. Venture upstairs to find three spacious bedrooms, offering plenty of room for rest and relaxation. The stylish three-piece bathroom exudes modern elegance, complete with a shower and shower screen over the bath, ensuring a luxurious bathing experience. Outside, the property impresses with a driveway offering off-road parking for several cars and a garage, providing convenience for busy lifestyles. Meanwhile, the rear garden is a true oasis, boasting a delightful and generous space with an open aspect, perfect for outdoor enjoyment and soaking up the sunshine. The property also benefits from planning permission granted for a ground floor extension. With its immaculate presentation and desirable features, this lightfilled home is ready to welcome you into a life of comfort, convenience, and style. Don't miss your chance to make it yours! Council tax band C. Freehold.

#### Lounge

12'7" (3.84m) Into Bay x 11'6" (3.51m)

## **Dining Room**

11'5" (3.48m) x 11'1" (3.38m)