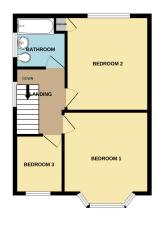

## **Bedroom One**

12'7" (3.84m) Into Bay x 11'7" (3.53m)

#### **Bedroom Two**

11'5" (3.48m) x 11'3" (3.43m)

## **Bedroom Three**

7'9" (2.36m) x 6'6" (1.98m)

#### **Bathroom**

6'10" (2.08m) x 6'7" (2.01m)

GROUND FLOOR 606 sq.ft. (56.3 sq.m.) approx. 1ST FLOOR 431 sq.ft. (40.0 sq.m.) approx.

TOTAL FLOOR AREA: 1037 sq.ft. (96.3 sq.m.) approx.

Whist every attempt has been made to ensure the accuracy of the Boorplan contained here, measurems of doors, indrows, rooms and any other tiens are approximate and no responsibility is taken for any erromission or mis-statement. This plan is for illustrative purposes only and should be used as such by an prospective purchase. The services systems and applicates shown have not been tested and not applicate the purpose.