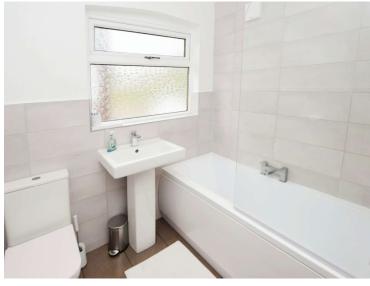

#### **Bathroom**

6'10" (2.08m) x 6'7" (2.01m)

GROUND FLOOR 606 sq.ft. (56.3 sq.m.) approx. 1ST FLOOR 431 sq.ft. (40.0 sq.m.) approx.

TOTAL FLOOR AREA: 1037 sq.ft. (96.3 sq.m.) approx.

Whist every attempt has been made to ensure the accuracy of the Boorplan contained here, measurems of doors, indrows, rooms and any other tiens are approximate and no responsibility is taken for any erromission or mis-statement. This plan is for illustrative purposes only and should be used as such by an prospective purchase. The services systems and applicates shown have not been tested and not applicate the purpose.