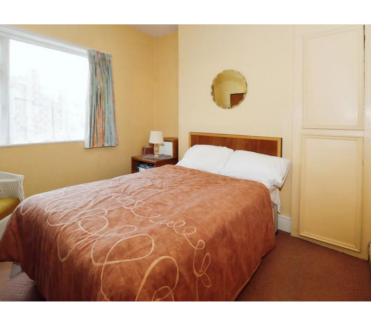

# **Bedroom One**

14'10" (4.52m) x 13'2" (4.01m)

### **Bedroom Two**

15'5" (4.7m) Into Bay x 11'10" (3.61m)

# **Bedroom Three**

10'9" (3.28m) x 10'3" (3.12m)

**Bedroom Four** 9'2" (2.79m) x 7'7" (2.31m)