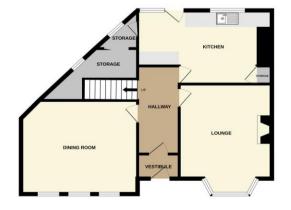

## Porch

5'6" (1.68m) x 3'6" (1.07m)

## Hallway

12'4" (3.76m) x 5'5" (1.65m)

#### Lounge

15'5" (4.7m) Into Bay x 12'4" (3.76m)

#### **Sitting Room**

15'7" (4.75m) x 13'2" (4.01m)

## **Kitchen Dining Room**

16'9" (5.11m) x 10'4" (3.15m)

#### Utility

9'3" (2.82m) x 7'5" (2.26m)