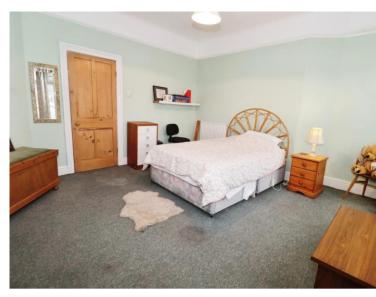

# **Bedroom One**

14'10" (4.52m) x 13'2" (4.01m)

### **Bedroom Two**

15'5" (4.7m) Into Bay x 11'10" (3.61m)

# **Bedroom Three**

10'9" (3.28m) x 10'3" (3.12m)

**Bedroom Four** 9'2" (2.79m) x 7'7" (2.31m)