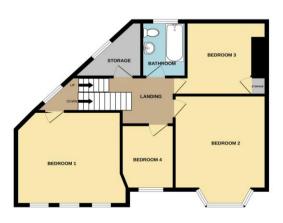

# **Bedroom One**

14'10" (4.52m) x 13'2" (4.01m)

### **Bedroom Two**

15'5" (4.7m) Into Bay x 11'10" (3.61m)

# **Bedroom Three**

10'9" (3.28m) x 10'3" (3.12m)

**Bedroom Four** 9'2" (2.79m) x 7'7" (2.31m)

#### **Bathroom**

8'2" (2.49m) x 5'11" (1.8m)

GROUND FLOOR 1ST FLOOR

Whilst every attempt has been made to ensure the accuracy of the floorplan contained here, measurements of doors, windows, rooms and any other items are approximate and no responsibility is taken for any error, omission or mis-statement. This plan is for illustrative purposes only and should be used as such by any prospective purchaser. The services, systems and appliances shown have not been tested and no guarantee as to their operability or efficiency can be given.