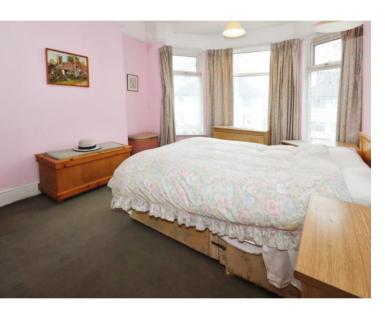

# **Bedroom One**

14'10" (4.52m) x 13'2" (4.01m)

### **Bedroom Two**

15'5" (4.7m) Into Bay x 11'10" (3.61m)

# **Bedroom Three**

10'9" (3.28m) x 10'3" (3.12m)

**Bedroom Four** 9'2" (2.79m) x 7'7" (2.31m)