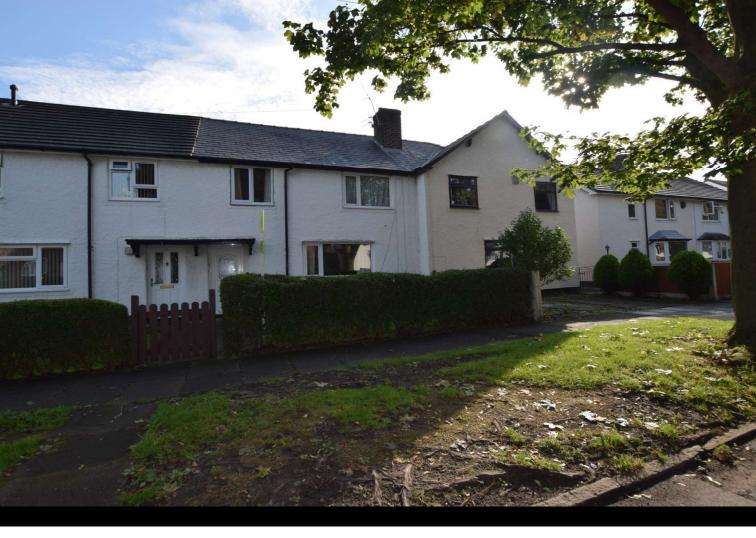

# Parkside Road, Bebington

# £155,000

This mid terraced house offers deceptively spacious accommodation throughout. Having uPVC double glazing and gas central heating the layout briefly comprises hallway, lounge and kitchen dining room. Upstairs there are three good size bedrooms, a modern shower room and a separate wc. To the rear of the property there is a generous garden with patio area. Situated in a popular residential area, the property is a minutes walk away from Bebington train station and numerous bus routes. Local primary, secondary and grammar schools are all within walking distance. Bebington village with all its shops and amenities is a five minute walk away. Motorway networks with links to Liverpool and Chester are a five minute drive away. The property is offered for sale with no onward chain.