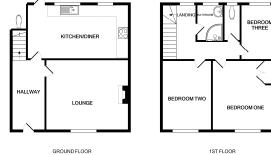

## Hallway

12'6" (3.81m) x 6'0" (1.83m) Stairs to the first floor. Lounge

14'7" (4.45m) x 12'4" (3.76m) Fireplace with marble effect hearth, tiled back and gas fire, window to the front.

# Kitchen Dining Room

17'10" (5.44m) x 9'8" (2.95m) Fitted kitchen with range of units in cream at both eye and floor level, contrasting work tops, oven, four ring gas hob, cooker hood, fridge freezer, space and plumbing for appliances, two windows to the rear, door to the rear.

### Bedroom One

12'4" (3.76m) x 11'10" (3.61m) Max Built in storage cupboard, window to the front. Bedroom Two 12'4" (3.76m) x 8'10" (2.69m) Window to the front. Bedroom Three 9'8" (2.95m) x 6'9" (2.06m) Window to the rear. Bathroom 6'5" (1.96m) x 4'9" (1.45m) Two piece suite in white comprising shower cubicle and wash hand basin, tiled floor, window to the rear.

### Separate WC

6'5" (1.96m) x 2'9" (0.84m) WC, window to the rear. **Outside** 

To the rear of the property there is a good size garden mainly laid to lawn with patio area.

Contact Us:

0151 644 6000 lesley@lesleyhooks.co.uk 6 Church Road, Bebington, Wirral, Merseyside, CH63 7PH