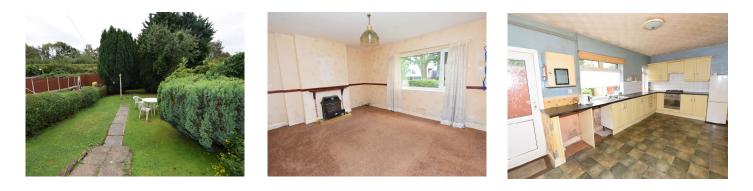

# Kitchen Dining Room

17'10" (5.44m) x 9'8" (2.95m) Fitted kitchen with range of units in cream at both eye and floor level, contrasting work tops, oven, four ring gas hob, cooker hood, fridge freezer, space and plumbing for appliances, two windows to the rear, door to the rear.

### Separate WC

6'5" (1.96m) x 2'9" (0.84m) WC, window to the rear. **Outside** 

To the rear of the property there is a good size garden mainly laid to lawn with patio area.

Contact Us:

0151 644 6000 lesley@lesleyhooks.co.uk 6 Church Road, Bebington, Wirral, Merseyside, CH63 7PH