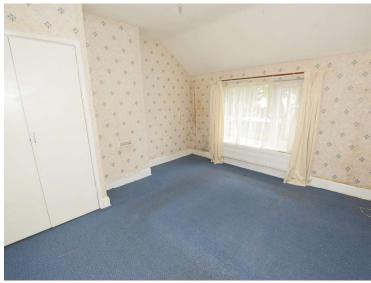

### Bedroom One

12'4" (3.76m) x 11'10" (3.61m) Max Built in storage cupboard, window to the front. Bedroom Two 12'4" (3.76m) x 8'10" (2.69m) Window to the front. Bedroom Three 9'8" (2.95m) x 6'9" (2.06m) Window to the rear. Bathroom 6'5" (1.96m) x 4'9" (1.45m) Two piece suite in white comprising shower cubicle and wash hand basin, tiled floor, window to the rear.