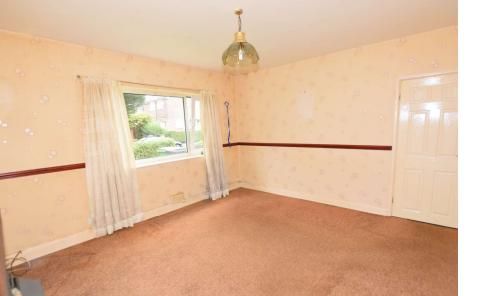

### Bedroom One

12'4" (3.76m) x 11'10" (3.61m) Max Built in storage cupboard, window to the front. Bedroom Two 12'4" (3.76m) x 8'10" (2.69m) Window to the front. Bedroom Three 9'8" (2.95m) x 6'9" (2.06m) Window to the rear. Bathroom 6'5" (1.96m) x 4'9" (1.45m) Two piece suite in white comprising shower cubicle and wash hand basin, tiled floor, window to the rear.