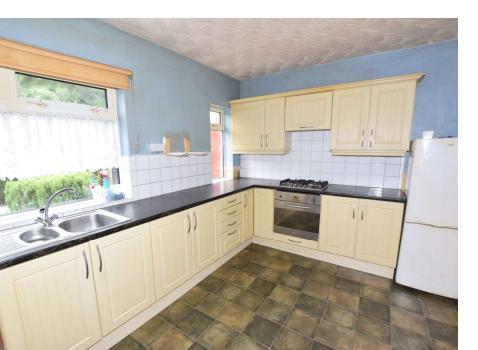

# Kitchen Dining Room

17'10" (5.44m) x 9'8" (2.95m) Fitted kitchen with range of units in cream at both eye and floor level, contrasting work tops, oven, four ring gas hob, cooker hood, fridge freezer, space and plumbing for appliances, two windows to the rear, door to the rear.