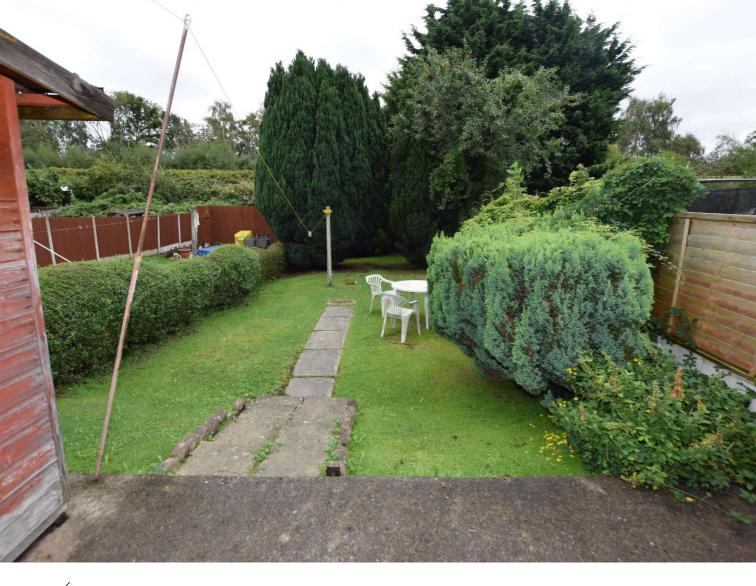

### Separate WC

6'5" (1.96m) x 2'9" (0.84m) WC, window to the rear. **Outside** 

To the rear of the property there is a good size garden mainly laid to lawn with patio area.

Contact Us:

0151 644 6000 lesley@lesleyhooks.co.uk 6 Church Road, Bebington, Wirral, Merseyside, CH63 7PH