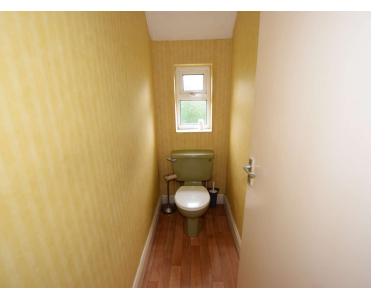

### Separate WC

6'5" (1.96m) x 2'9" (0.84m) WC, window to the rear. **Outside** 

To the rear of the property there is a good size garden mainly laid to lawn with patio area.

Contact Us:

0151 644 6000 lesley@lesleyhooks.co.uk 6 Church Road, Bebington, Wirral, Merseyside, CH63 7PH