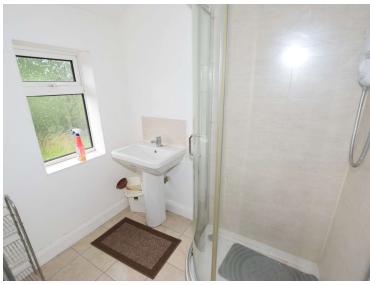

### Bedroom One

12'4" (3.76m) x 11'10" (3.61m) Max Built in storage cupboard, window to the front. Bedroom Two 12'4" (3.76m) x 8'10" (2.69m) Window to the front. Bedroom Three 9'8" (2.95m) x 6'9" (2.06m) Window to the rear. Bathroom 6'5" (1.96m) x 4'9" (1.45m) Two piece suite in white comprising shower cubicle and wash hand basin, tiled floor, window to the rear.