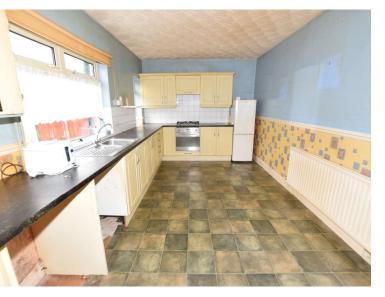

# Kitchen Dining Room

17'10" (5.44m) x 9'8" (2.95m) Fitted kitchen with range of units in cream at both eye and floor level, contrasting work tops, oven, four ring gas hob, cooker hood, fridge freezer, space and plumbing for appliances, two windows to the rear, door to the rear.