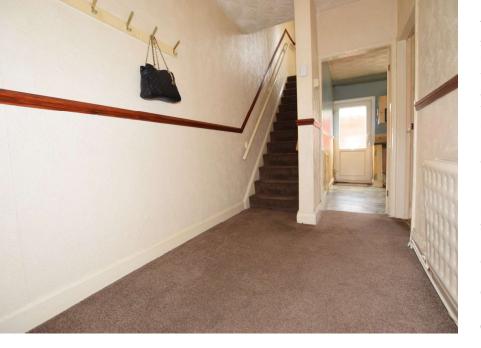

## Hallway

12'6" (3.81m) x 6'0" (1.83m) Stairs to the first floor. Lounge

14'7" (4.45m) x 12'4" (3.76m) Fireplace with marble effect hearth, tiled back and gas fire, window to the front.