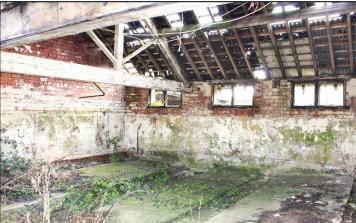

#### Description:

The barn at Highfields Farm comprises of two adjoining agricultural barns constructed of mostly brick work with some concrete block walls and extends to approximately 148.77m<sup>2</sup> (1,601 sq ft). The building has formerly been used for agricultural purposes.

Highfields Farm Barn benefits from prior approval (Class Q) for the conversion into a residential dwelling (planning ref: W/24/0686). The design offers the following: kitchen with utility and boot room, open plan lounge and dining area, three bedrooms including a master bedroom with ensuite and dressing room.