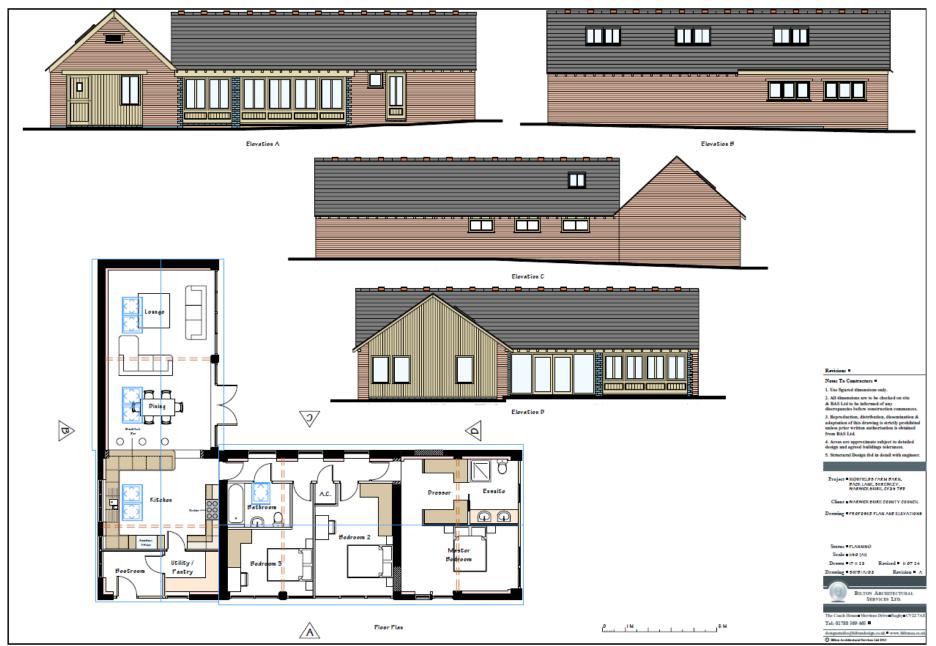

Highfields Farm Barn benefits from prior approval (Class Q) for the conversion into a residential dwelling (planning ref: W/24/0686). The design offers the following: kitchen with utility and boot room, open plan lounge and dining area, three bedrooms including a master bedroom with ensuite and dressing room.

Approved Elevations and Floor Plan - W/24/0686

Not to scale – for identification purposes only

These particulars, whilst believed to be accurate are set out as a general outline only for guidance and do not constitute any part of an offer or contract. Intending purchasers should not rely on them as statements of representation of fact but must satisfy themselves by inspection or otherwise as to their accuracy. No person in this firm's employment has the authority to make or give any representation of warranty in respect of the property.

## The Property & Planning Status:

- The Barn falls within the Warwick District Planning Authority and has prior approval for the change of use of agricultural building to a Dwellinghouse.
- Planning reference W/24/0686. Decided 19<sup>th</sup> July 2024. -
- The building works would need to be completed within 3 years of the decision date. Interested parties should make further enquiries to the district council planning department.