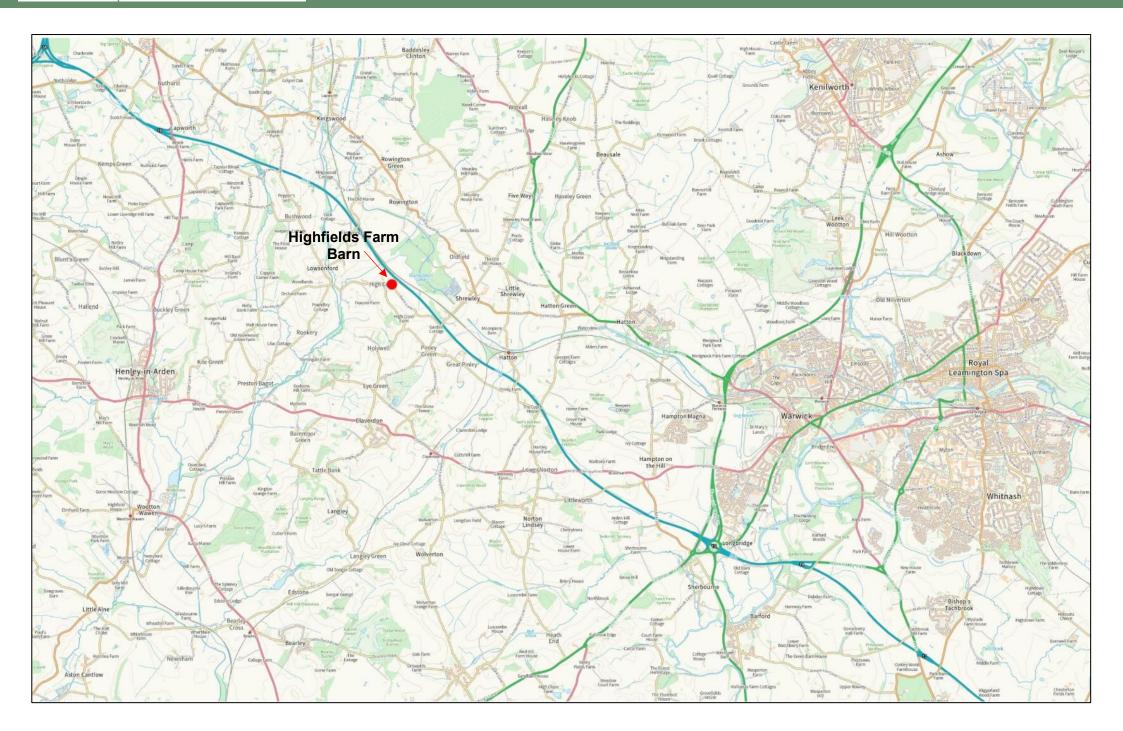

#### Location:

Highfields Farm Barn is well positioned between the rural villages of Shrewley (1.5 miles east) and Lowsonford (1 mile west). The property is approximately 2.5 miles from the larger village of Claverdon which benefits from a junior and infant school, parish church, doctors' surgery and village hall. Local towns including Warwick (6.3 miles), Royal Learnington Spa (9 miles) and Stratford-upon-Avon (13.6 miles) are well serviced with an excellent range of amenities.

The Barn is well situated for easy access to the Midlands motorway network and local railway stations at Hatton and Warwick Parkway.