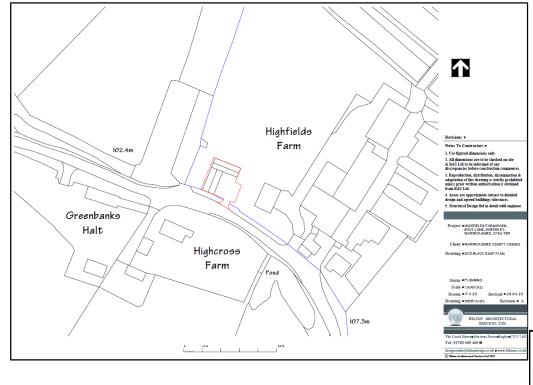

#### Plans and Boundaries:

These are believed to be correct, but their accuracy is not guaranteed. No claim shall be submitted for any errors, omissions or discrepancies. The property being sold can be seen edged red, with a further 0.88 acres of pastureland, available under a separate negotiation as shown edged blue.

#### Sale Plan- Indicative Only

The site is outlined on the plan for reference only and should not be relied upon. The red line shows the area included in the sale. The land available by separate negotiation is shown edged blue. The freehold land offered for sale is registered under Land Registry Title Number *WK*341803.