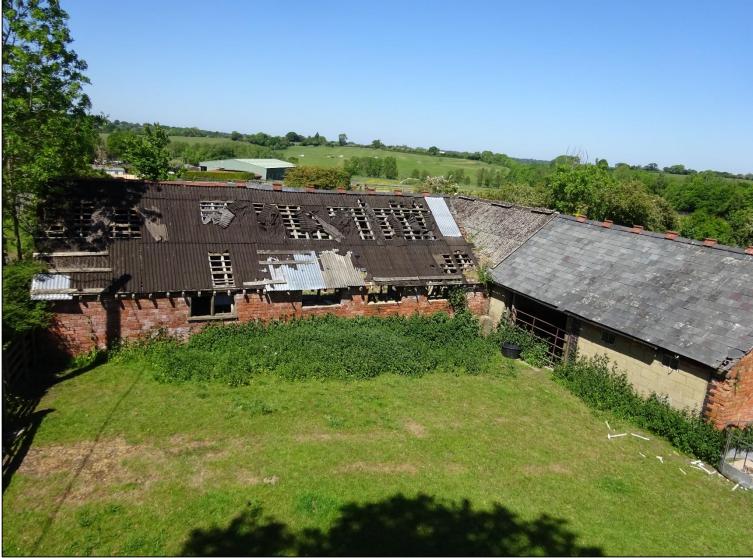

#### Description:

The barn at Highfields Farm comprises of two adjoining agricultural barns constructed of mostly brick work with some concrete block walls and extends to approximately 148.77m<sup>2</sup> (1,601 sq ft). The building has formerly been used for agricultural purposes.

Highfields Farm Barn benefits from prior approval (Class Q) for the conversion into a residential dwelling (planning ref: W/24/0686). The design offers the following: kitchen with utility and boot room, open plan lounge and dining area, three bedrooms including a master bedroom with ensuite and dressing room.

#### Access:

The site is accessed via Back Lane. The purchaser will be required to construct a new access point according to the planning consent.