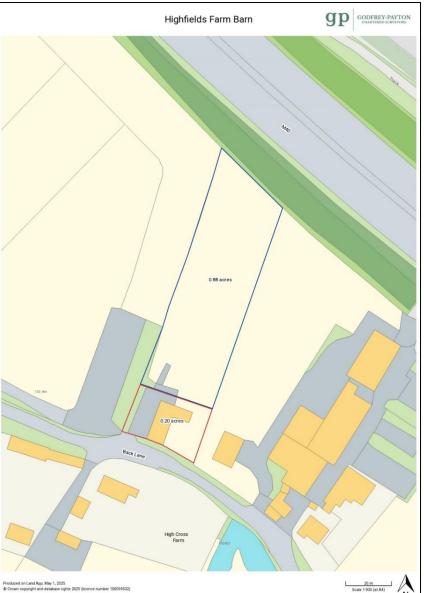

A unique opportunity to acquire an agricultural building ready for conversion to create a dwelling in a rural location near the village of Shrewley.

Additional land extending to approximately 0.88 acres as shown edged blue, is available under a separate negotiation.

#### Public Rights of Way, Wayleaves and Easements:

The property edged red is subject to a public right of way in the form of a bridleway that runs along the western boundary. The right of way continues along the western and northern boundary of the land outlined in blue.

#### Plans and Boundaries:

These are believed to be correct, but their accuracy is not guaranteed. No claim shall be submitted for any errors, omissions or discrepancies. The property being sold can be seen edged red, with a further 0.88 acres of pastureland, available under a separate negotiation as shown edged blue.

#### Sale Plan- Indicative Only

The site is outlined on the plan for reference only and should not be relied upon. The red line shows the area included in the sale. The land available by separate negotiation is shown edged blue. The freehold land offered for sale is registered under Land Registry Title Number *WK*341803.