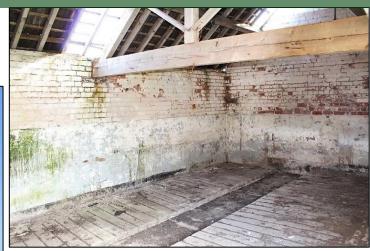

#### Description:

The barn at Highfields Farm comprises of two adjoining agricultural barns constructed of mostly brick work with some concrete block walls and extends to approximately 148.77m<sup>2</sup> (1,601 sq ft). The building has formerly been used for agricultural purposes.

Highfields Farm Barn benefits from prior approval (Class Q) for the conversion into a residential dwelling (planning ref: W/24/0686). The design offers the following: kitchen with utility and boot room, open plan lounge and dining area, three bedrooms including a master bedroom with ensuite and dressing room.