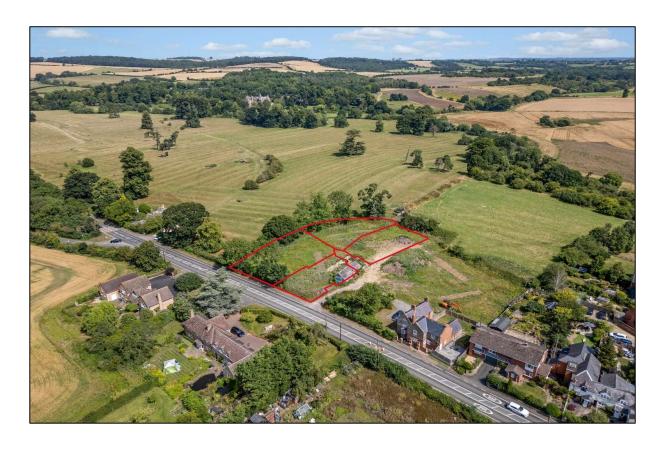

#### DESCRIPTION

Godfrey-Payton are delighted to offer to the market a rare opportunity to purchase 4 fully serviced self-build plots. Set in a sought-after village location, each plot will be for a detached dwelling of 2 storeys, 4 bedroom properties to be built within a design framework. Being fully serviced, the plots will be provided with road access, foul and surface water drainage, and utilities connections including water, electricity and telecommunications. The plots are well located on the edge of Newbold on Stour overlooking Ettington Park with views towards Ettington Park Hotel.

#### LOCATION

The plots are located on the edge of the village overlooking Ettington Park with views towards Ettington Park Hotel. Newbold-On-Stour is a truly charming and picturesque Warwickshire village approximately 1 mile from the Fosse way, and 6 miles from the historic town of Stratford-upon-Avon. The location boasts a village store which provides a wide range of local amenities, infant schooling, and public house, furthermore there is easy access to the M40 motorway corridor which can be found at junction 13 (Gaydon) and junction 15 (Warwick) both being approximately 10 miles away and link the area to Birmingham and London centres of commerce.