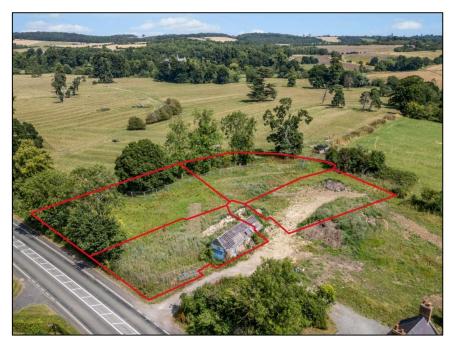

#### DESCRIPTION

Godfrey-Payton are delighted to offer to the market a rare opportunity to purchase 4 fully serviced self-build plots. Set in a sought-after village location, each plot will be for a detached dwelling of 2 storeys, 4 bedroom properties to be built within a design framework. Being fully serviced, the plots will be provided with road access, foul and surface water drainage, and utilities connections including water, electricity and telecommunications. The plots are well located on the edge of Newbold on Stour overlooking Ettington Park with views towards Ettington Park Hotel.

#### LOCATION

The plots are located on the edge of the village overlooking Ettington Park with views towards Ettington Park Hotel. Newbold-On-Stour is a truly charming and picturesque Warwickshire village approximately 1 mile from the Fosse way, and 6 miles from the historic town of Stratford-upon-Avon. The location boasts a village store which provides a wide range of local amenities, infant schooling, and public house, furthermore there is easy access to the M40 motorway corridor which can be found at junction 13 (Gaydon) and junction 15 (Warwick) both being approximately 10 miles away and link the area to Birmingham and London centres of commerce.