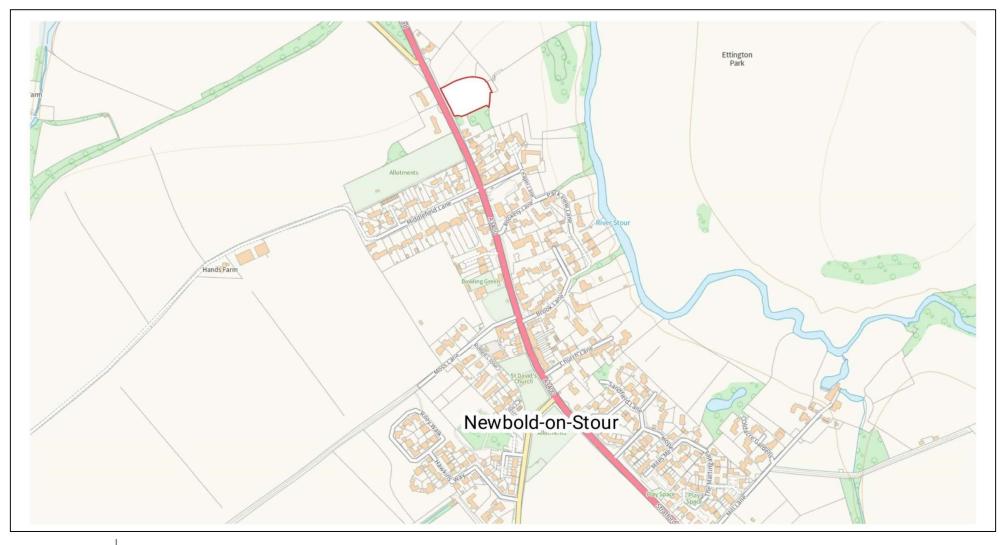

#### LOCATION

The plots are located on the edge of the village overlooking Ettington Park with views towards Ettington Park Hotel. Newbold-On-Stour is a truly charming and picturesque Warwickshire village approximately 1 mile from the Fosse way, and 6 miles from the historic town of Stratford-upon-Avon. The location boasts a village store which provides a wide range of local amenities, infant schooling, and public house, furthermore there is easy access to the M40 motorway corridor which can be found at junction 13 (Gaydon) and junction 15 (Warwick) both being approximately 10 miles away and link the area to Birmingham and London centres of commerce.