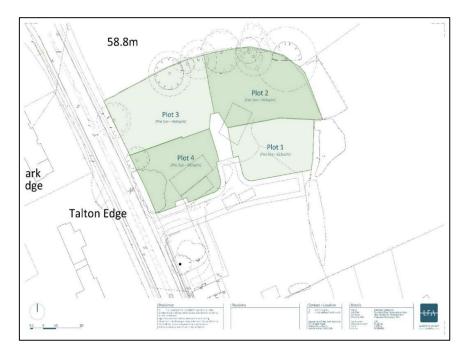

#### DESCRIPTION

Godfrey-Payton are delighted to offer to the market a rare opportunity to purchase 4 fully serviced self-build plots. Set in a sought-after village location, each plot will be for a detached dwelling of 2 storeys, 4 bedroom properties to be built within a design framework. Being fully serviced, the plots will be provided with road access, foul and surface water drainage, and utilities connections including water, electricity and telecommunications. The plots are well located on the edge of Newbold on Stour overlooking Ettington Park with views towards Ettington Park Hotel.

### **PRICE GUIDE**

| Plot | Size          | Guide Price |
|------|---------------|-------------|
| 1    | 621 sq meters | £417,500    |
| 2    | 993 sq meters | £450,000    |
| 3    | 968 sq meters | £395,000    |
| 4    | 693 sq meters | £390,000    |