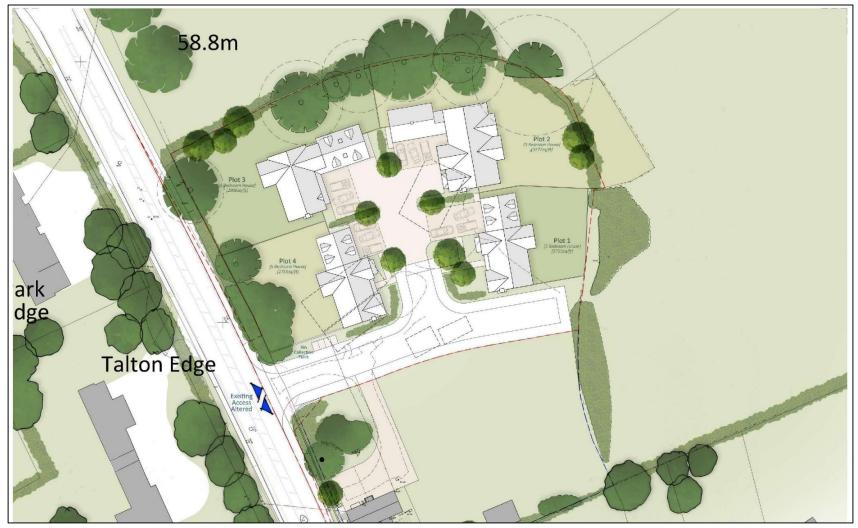

#### DESCRIPTION

Godfrey-Payton are delighted to offer to the market a rare opportunity to purchase 4 fully serviced self-build plots. Set in a sought-after village location, each plot will be for a detached dwelling of 2 storeys, 4 bedroom properties to be built within a design framework. Being fully serviced, the plots will be provided with road access, foul and surface water drainage, and utilities connections including water, electricity and telecommunications. The plots are well located on the edge of Newbold on Stour overlooking Ettington Park with views towards Ettington Park Hotel.

#### PLANNING PERMISSION

The site benefits from outline planning permission for the residential development of up to four self-build dwelling houses which was granted on 1<sup>st</sup> January 2024, under application number: 22/02641/OUT. You can access the application and all of the associated documents on the Council's website: <u>https://apps.stratford.gov.uk/eplanning/AppDetail.aspx?appkey=R</u> HO66KPMHMD00

### **PRICE GUIDE**

| Plot | Size          | Guide Price |
|------|---------------|-------------|
| 1    | 621 sq meters | £417,500    |
| 2    | 993 sq meters | £450,000    |
| 3    | 968 sq meters | £395,000    |
| 4    | 693 sq meters | £390,000    |