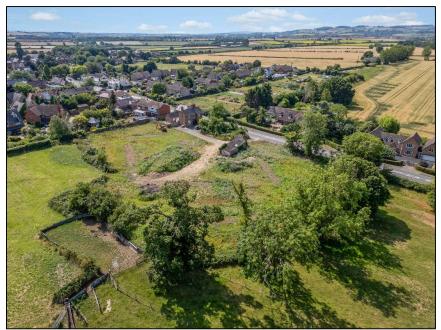

#### DESCRIPTION

Godfrey-Payton are delighted to offer to the market a rare opportunity to purchase 4 fully serviced self-build plots. Set in a sought-after village location, each plot will be for a detached dwelling of 2 storeys, 4 bedroom properties to be built within a design framework. Being fully serviced, the plots will be provided with road access, foul and surface water drainage, and utilities connections including water, electricity and telecommunications. The plots are well located on the edge of Newbold on Stour overlooking Ettington Park with views towards Ettington Park Hotel.

#### LOCATION

The plots are located on the edge of the village overlooking Ettington Park with views towards Ettington Park Hotel. Newbold-On-Stour is a truly charming and picturesque Warwickshire village approximately 1 mile from the Fosse way, and 6 miles from the historic town of Stratford-upon-Avon. The location boasts a village store which provides a wide range of local amenities, infant schooling, and public house, furthermore there is easy access to the M40 motorway corridor which can be found at junction 13 (Gaydon) and junction 15 (Warwick) both being approximately 10 miles away and link the area to Birmingham and London centres of commerce.