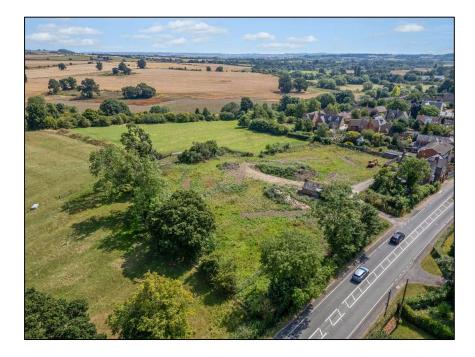

#### DESCRIPTION

Godfrey-Payton are delighted to offer to the market a rare opportunity to purchase 4 fully serviced self-build plots. Set in a sought-after village location, each plot will be for a detached dwelling of 2 storeys, 4 bedroom properties to be built within a design framework. Being fully serviced, the plots will be provided with road access, foul and surface water drainage, and utilities connections including water, electricity and telecommunications. The plots are well located on the edge of Newbold on Stour overlooking Ettington Park with views towards Ettington Park Hotel.

#### LOCATION

The plots are located on the edge of the village overlooking Ettington Park with views towards Ettington Park Hotel. Newbold-On-Stour is a truly charming and picturesque Warwickshire village approximately 1 mile from the Fosse way, and 6 miles from the historic town of Stratford-upon-Avon. The location boasts a village store which provides a wide range of local amenities, infant schooling, and public house, furthermore there is easy access to the M40 motorway corridor which can be found at junction 13 (Gaydon) and junction 15 (Warwick) both being approximately 10 miles away and link the area to Birmingham and London centres of commerce.