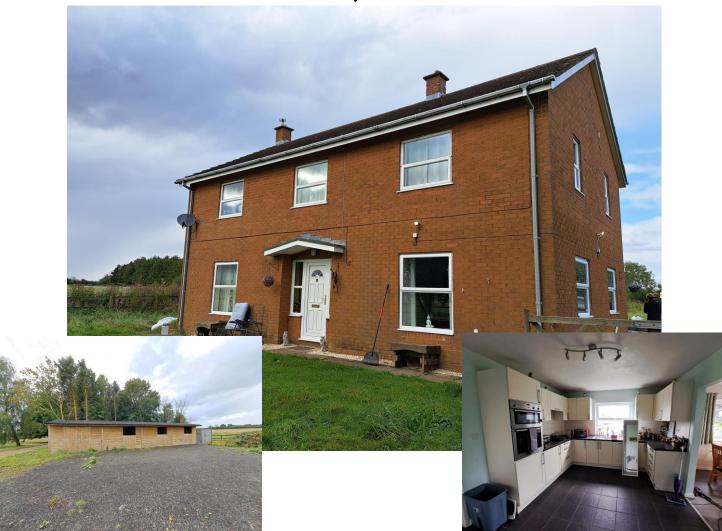

## **AVAILABLE TO LET UNFURNISHED ON AN ASSURED SHORTHOLD TENANCY FOR AN INITIAL TERM OF 12 MONTHS**

THE MEADOWS, SOUTHAM ROAD, PRIORS MARSTON, **SOUTHAM, CV47 7SU** 

A WELL PRESENTED FOUR BEDROOM, DETACHED HOUSE WITH LARGE GARDENS AND **GARAGE IN A SUPERB RURAL LOCATION CLOSE TO THE VILLAGE OF PRIORS** MARSTON,

#### **GROUND FLOOR:**

**Entrance Hall** 

**Lounge** Window to dual aspect, Fireplace

**Dining Room** Window to dual aspect

Fitted Kitchen Oven hob, window to front aspect

Utility

**Cloakroom** WC, wash hand basin

#### **FIRST FLOOR:**

Bedroom 1 Window to dual aspect

En suite/Shower Room

Bedroom 2Window, wall mounted radiatorBedroom 3Window, wall mounted radiatorBedroom 4Window, wall mounted radiatorFamily BathroomBath, pedestal wash hand basin, WC

#### **EXTERNALLY:**

Gardens to the front, side and rear of the property with a garage and off-road parking (as outlined in red). Stable block and land extending to approximately 3 acres (as outlined in blue).