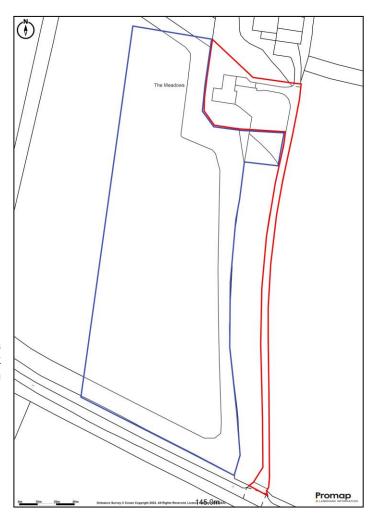

#### **EXTERNALLY:**

Gardens to the front, side and rear of the property with a garage and off-road parking (as outlined in red). Stable block and land extending to approximately 3 acres (as outlined in blue).

The separate letting of the house from the land and stables will be considered if necessary.