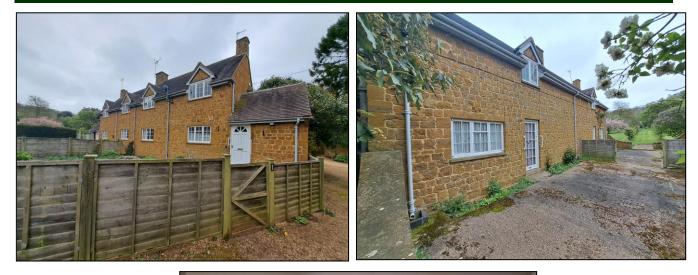

# **1 IVY LODGE COTTAGES, RADWAY, WARWICKSHIRE, CV35 0UE**

A DELIGHTFUL 1 BEDROOM STONE SEMI-DETACHED COTTAGE IN A VILLAGE LOCATION BETWEEN STRATFORD-ON-AVON AND BANBURY OFFERING GOOD ACCESS TO THE M40 MOTORWAY.

# **RENT: £725 PER CALENDAR MONTH**

Briefly the accommodation comprises :-

| GROUND FLOOR:  |                                                                                                                                                  |
|----------------|--------------------------------------------------------------------------------------------------------------------------------------------------|
| ENTRANCE HALL  |                                                                                                                                                  |
| UTILITY ROOM   | 2.46m (8'0") x 1.43m (4'8") with 'Worcester' oil fired combination boiler and plumbing for washing machine.                                      |
| W/C            |                                                                                                                                                  |
| KITCHEN        | 4.4m (14'5") x 1.82m (5'11") with good range of work surfaces and wall and base units, electric oven and hob, laminate floor and pantry cupboard |
| INNER HALL WAY | With door to courtyard and stairs to first floor                                                                                                 |
| LIVING ROOM    | 3.44m (11'3") x 4.13m (13'6") with feature fireplace and understairs cupboard                                                                    |
| DINING ROOM    | 3.4m (11'1") x 3.2m (10'5") with feature fireplace                                                                                               |
| FIRST FLOOR:   |                                                                                                                                                  |
| Landing        | Loft access                                                                                                                                      |
| BEDROOM 1      | 3.25m (10'7") x 3.8m (12'5") with built in wardrobe                                                                                              |
| BATHROOM       | With bath having shower over, wash hand basin, WC and heated towel rail                                                                          |
| EXTERNALLY     |                                                                                                                                                  |