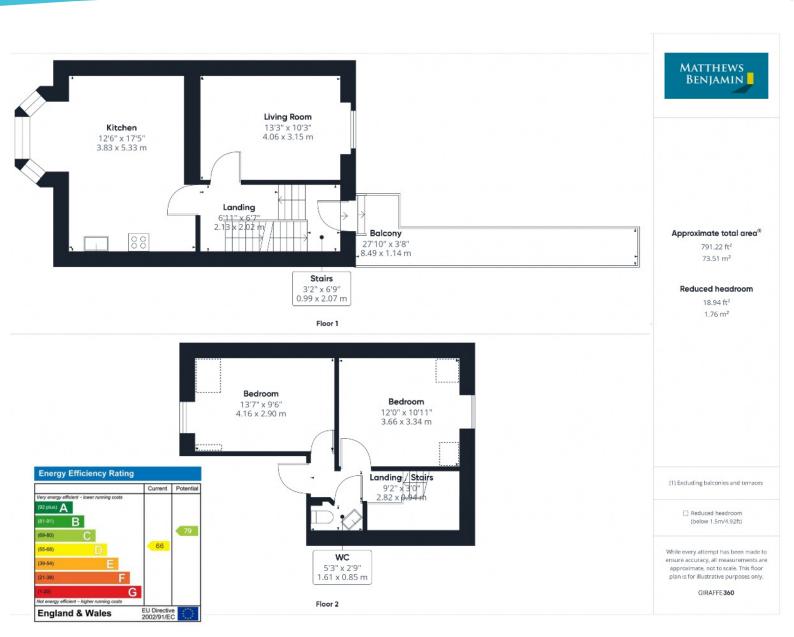

#### **Accommodation**

Lakeland stone steps leads to the first floor communal entrance.

#### Entrance Hall

Open porch leading into shared hallway with a private staircase to the first floor. Staircase leads up to half landing with a rear entrance door. Large purpose built wooden walkway with access to the rear of the property.

#### Lounge

Good size reception room positioned to the rear of the apartment with large UPVC double glazed window with open aspect to rear. Oak flooring.

#### Kitchen/Dining Area

The kitchen comprises of a good range of modern wall and base units with integrated electric oven, inset gas hob with extractor fan over. Oak work surfaces incorporating Belfast sink. Additionally, there is an integrated washing machine and space for a free standing fridge/freezer.

The dining area has plenty of space for a dining table and has been also been utilised as a small study area. There is a large UPVC double glazed bay window with extensive views towards Lake Windermere and the Langdale Pikes, ceiling and wall lighting and oak flooring throughout.

#### First Floor Landing

Access to loft space, separate WC housing condenser boiler and storage cupboard.

#### **Bedroom One**

Comfortable size double bedroom with wardrobes, UPVC double glazed dormer window with extensive views towards Lake Windermere and the Langdale Pikes.

#### **Bedroom Two**

Good size double room with large dormer UPVC double glazed window providing a rear aspect.

#### **Bathroom**

A simply stunning bathroom with walk in tiled shower, central panelled bath and wash basin. All walls are tiled floor to ceiling. A large UPVC double glazed dormer window over bath with views towards Lake Windermere and the Langdale Pikes.

#### **Outside**

Up the first staircase is a door which gives external access to a small balcony area leading down to a communal rear door.