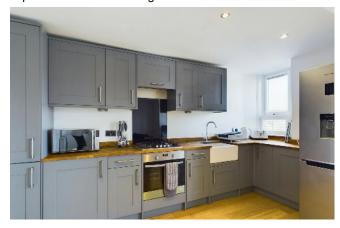

#### Kitchen/Dining Area

The kitchen comprises of a good range of modern wall and base units with integrated electric oven, inset gas hob with extractor fan over. Oak work surfaces incorporating Belfast sink. Additionally, there is an integrated washing machine and space for a free standing fridge/freezer.