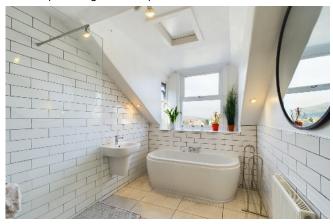

#### **Bathroom**

A simply stunning bathroom with walk in tiled shower, central panelled bath and wash basin. All walls are tiled floor to ceiling. A large UPVC double glazed dormer window over bath with views towards Lake Windermere and the Langdale Pikes.