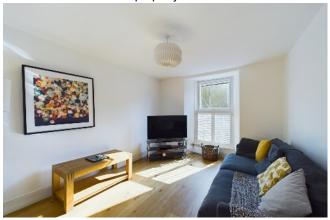

#### Lounge

Good size reception room positioned to the rear of the apartment with large UPVC double glazed window with open aspect to rear. Oak flooring.