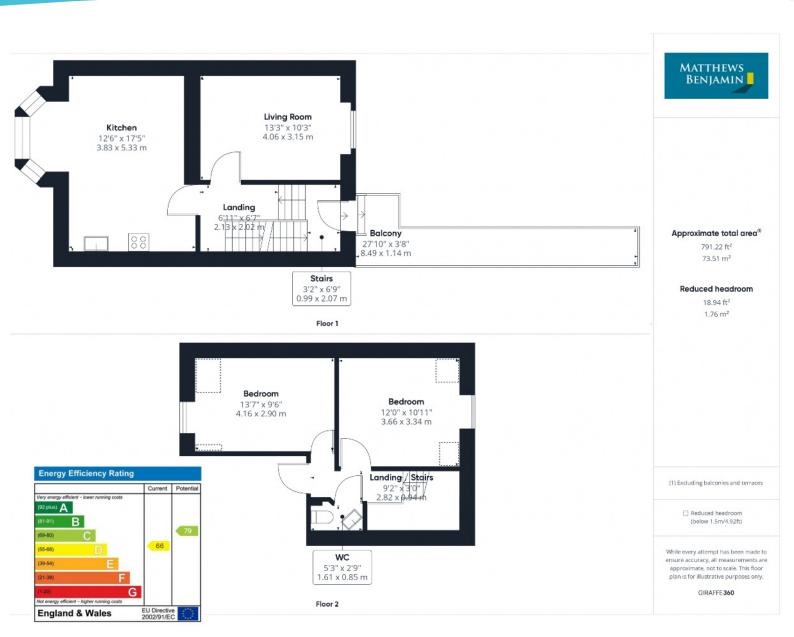

### Bowness-on-Windermere

125 Craig Walk is located on the third and fourth floors of a traditional Victorian property on lower Craig Walk. The property is a spacious two-bedroom maisonette comprising of a large open plan kitchen/dining area positioned to the front of the property with fine views and a pleasant lounge to the rear. The first floor hosts two well- proportioned double bedrooms, a bathroom and separate W.C. The property is complimented with modern fittings throughout.

#### **Accommodation**

Lakeland stone steps leads to the first floor communal entrance.

#### Entrance Hall

Open porch leading into shared hallway with a private staircase to the first floor. Staircase leads up to half landing with a rear entrance door. Large purpose built wooden walkway with access to the rear of the property.

#### Lounge

Good size reception room positioned to the rear of the apartment with large UPVC double glazed window with open aspect to rear. Oak flooring.

#### Kitchen/Dining Area

The kitchen comprises of a good range of modern wall and base units with integrated electric oven, inset gas hob with extractor fan over. Oak work surfaces incorporating Belfast sink. Additionally, there is an integrated washing machine and space for a free standing fridge/freezer.

The dining area has plenty of space for a dining table and has been also been utilised as a small study area. There is a large UPVC double glazed bay window with extensive views towards Lake Windermere and the Langdale Pikes, ceiling and wall lighting and oak flooring throughout.

#### First Floor Landing

Access to loft space, separate WC housing condenser boiler and storage cupboard.

#### **Outside**

Up the first staircase is a door which gives external access to a small balcony area leading down to a communal rear door.