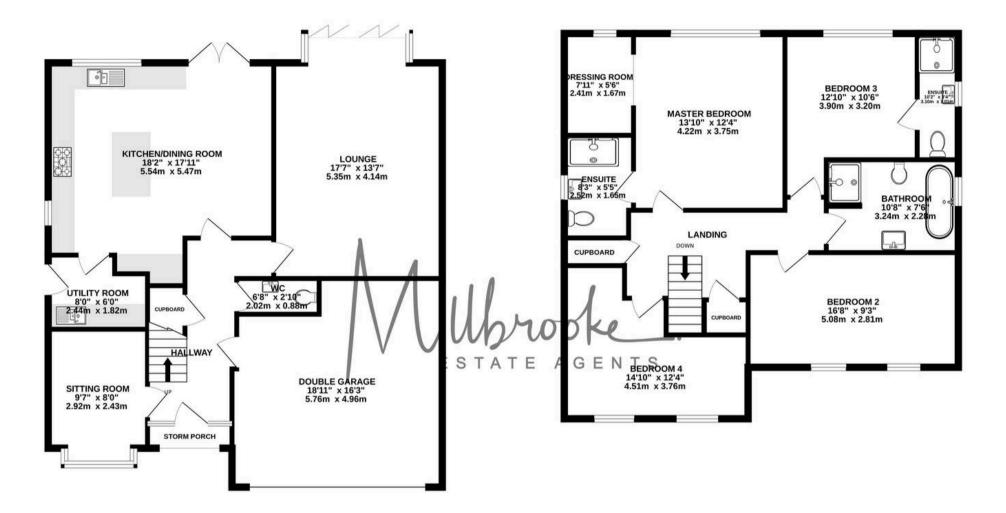

## GROUND FLOOR 1066 sq.ft. (99.0 sq.m.) approx.

TOTAL FLOOR AREA : 1980 sq.ft. (183.9 sq.m.) approx.

Whilst every attempt has been made to ensure the accuracy of the floorplan contained here, measurements of doors, windows, rooms and any other items are approximate and no responsibility is taken for any error, omission or mis-statement. This plan is for illustrative purposes only and should be used as such by any prospective purchaser. The services, systems and appliances shown have not been tested and no guarantee as to their operability or efficiency can be given. Made with Metropix ©2025