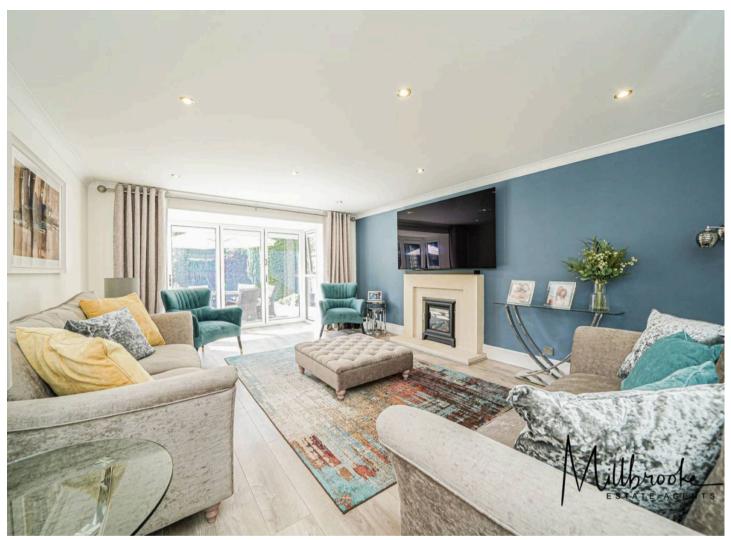

## Worsley, Manchester

Millbrooke Estate Agents are thrilled to bring to the market this executive detached property situated on a prime corner plot of Godmond Hall Drive, Boothstown. Boasting an impressive 1927 sq.ft and offered for sale complete with the freehold. The property has been meticulously designed and styled with incredible attention to detail. Key features of the property include three reception rooms, four double bedrooms, three bathrooms, air-conditioning and a substantial 0.12 acre corner plot. Council Tax band: G

Tenure: Freehold

EPC Energy Efficiency Rating: C

EPC Environmental Impact Rating: D

- Tenure: Freehold
- Four air-conditioning units fitted
- High specification property
- Immaculately presented throughout
- Double electric garage and EV charging
- Spacious prime corner plot
- Four double bedrooms and three bathrooms
- Large beautifully landscaped south-facing garden
- Internal viewing is a must to appreciate
- Many local amenities and transport links