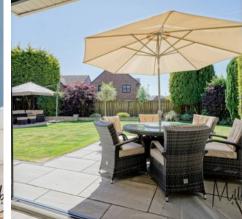

## Worsley, Manchester

Millbrooke Estate Agents are thrilled to bring to the market this executive detached property situated on a prime corner plot of Godmond Hall Drive, Boothstown. Boasting an impressive 1927 sq.ft and offered for sale complete with the freehold. The property has been meticulously designed and styled with incredible attention to detail. Key features of the property include three reception rooms, four double bedrooms, three bathrooms, air-conditioning and a substantial 0.12 acre corner plot. Council Tax band: G

Tenure: Freehold

EPC Energy Efficiency Rating: C

EPC Environmental Impact Rating: D

- Tenure: Freehold
- Four air-conditioning units fitted
- High specification property
- Immaculately presented throughout
- Double electric garage and EV charging
- Spacious prime corner plot
- Four double bedrooms and three bathrooms
- Large beautifully landscaped south-facing garden
- Internal viewing is a must to appreciate
- Many local amenities and transport links