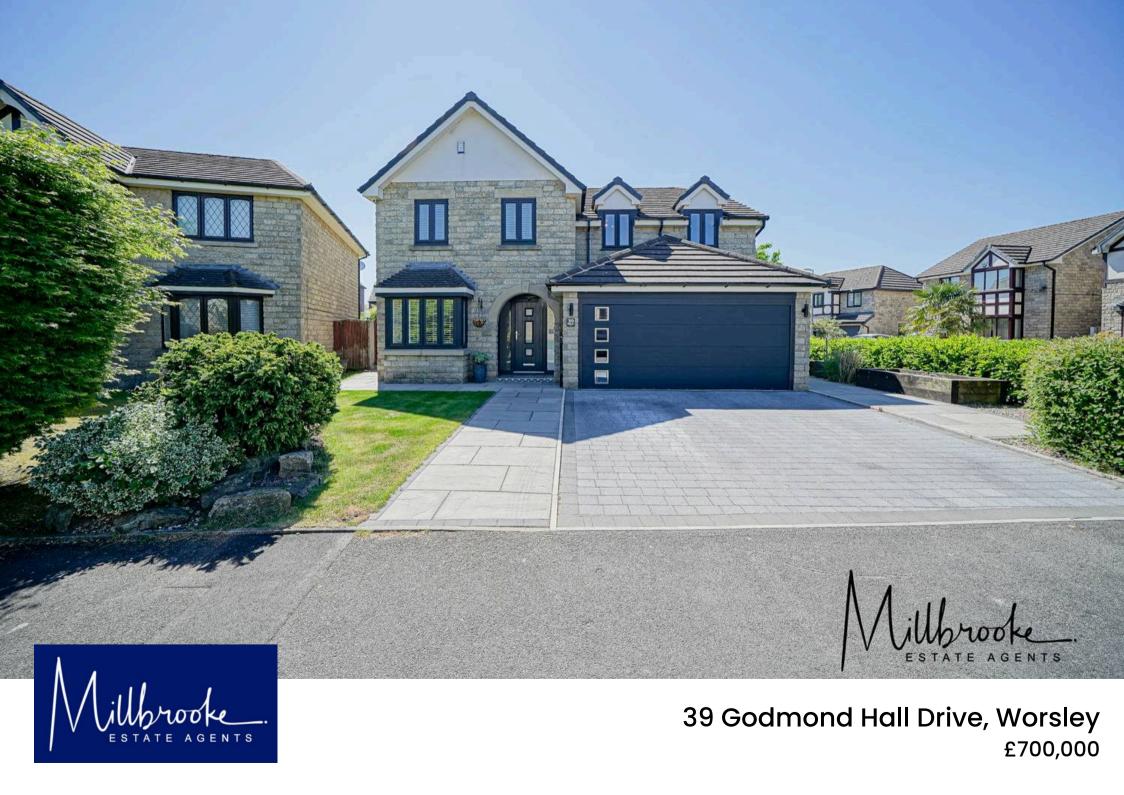

## 39 Godmond Hall Drive

## Worsley, Manchester

Millbrooke Estate Agents are thrilled to bring to the market this executive detached property situated on a prime corner plot of Godmond Hall Drive, Boothstown. Boasting an impressive 1927 sq.ft and offered for sale complete with the freehold. The property has been meticulously designed and styled with incredible attention to detail. Key features of the property include three reception rooms, four double bedrooms, three bathrooms, air-conditioning and a substantial 0.12 acre corner plot. Council Tax band: G

Tenure: Freehold

EPC Energy Efficiency Rating: C

EPC Environmental Impact Rating: D

- Tenure: Freehold
- Four air-conditioning units fitted
- High specification property
- Immaculately presented throughout
- Double electric garage and EV charging
- Spacious prime corner plot
- Four double bedrooms and three bathrooms
- Large beautifully landscaped south-facing garden
- Internal viewing is a must to appreciate
- Many local amenities and transport links