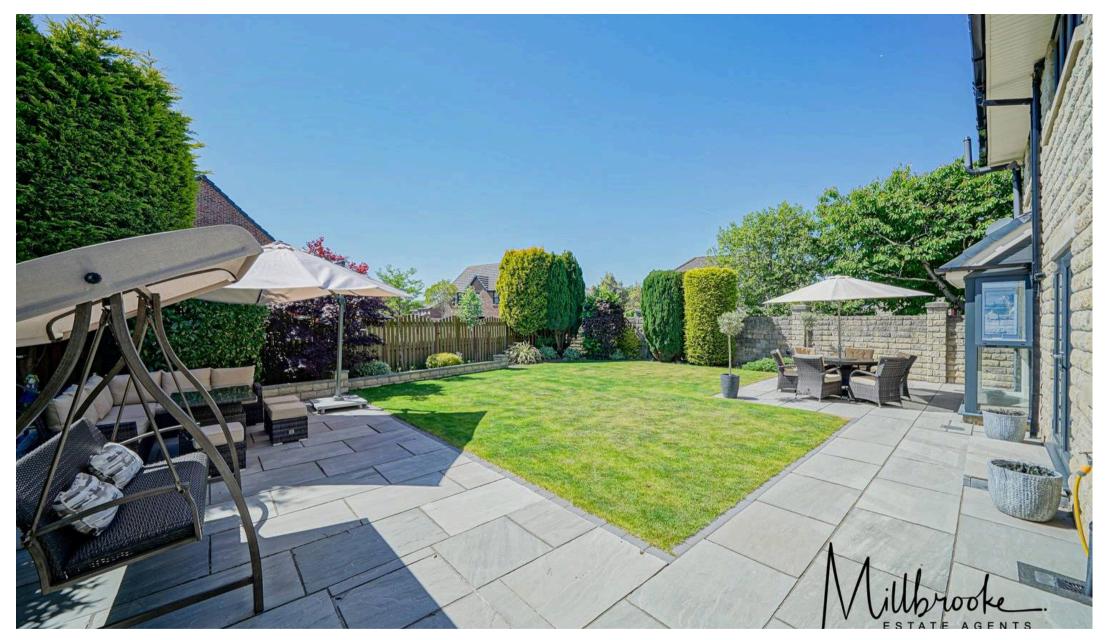

## Worsley, Manchester

Millbrooke Estate Agents are thrilled to bring to the market this executive detached property situated on a prime corner plot of Godmond Hall Drive, Boothstown. Boasting an impressive 1927 sq.ft and offered for sale complete with the freehold. The property has been meticulously designed and styled with incredible attention to detail. Key features of the property include three reception rooms, four double bedrooms, three bathrooms, air-conditioning and a substantial 0.12 acre corner plot. Council Tax band: G

Tenure: Freehold

EPC Energy Efficiency Rating: C

EPC Environmental Impact Rating: D

- Tenure: Freehold
- Four air-conditioning units fitted
- High specification property
- Immaculately presented throughout
- Double electric garage and EV charging
- Spacious prime corner plot
- Four double bedrooms and three bathrooms
- Large beautifully landscaped south-facing garden
- Internal viewing is a must to appreciate
- Many local amenities and transport links