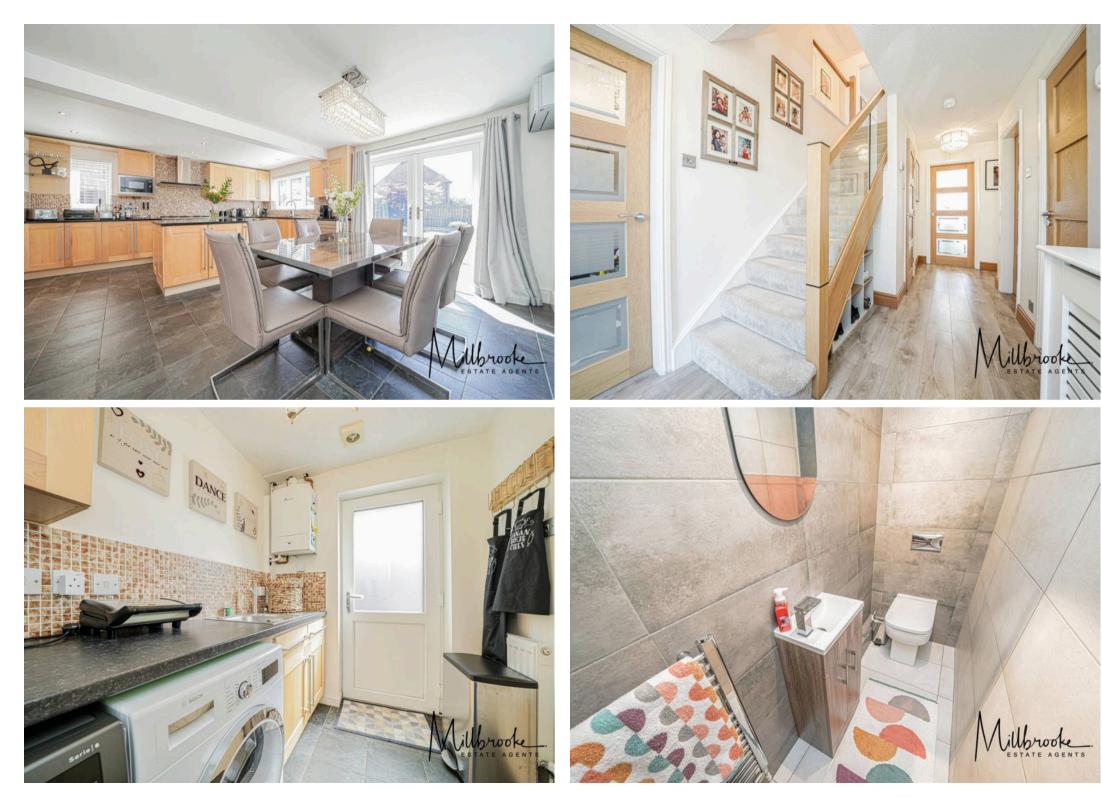

## Worsley, Manchester

Millbrooke Estate Agents are thrilled to bring to the market this executive detached property situated on a prime corner plot of Godmond Hall Drive, Boothstown. Boasting an impressive 1927 sq.ft and offered for sale complete with the freehold. The property has been meticulously designed and styled with incredible attention to detail. Key features of the property include three reception rooms, four double bedrooms, three bathrooms, air-conditioning and a substantial 0.12 acre corner plot. Council Tax band: G

Tenure: Freehold

EPC Energy Efficiency Rating: C

EPC Environmental Impact Rating: D

- Tenure: Freehold
- Four air-conditioning units fitted
- High specification property
- Immaculately presented throughout
- Double electric garage and EV charging
- Spacious prime corner plot
- Four double bedrooms and three bathrooms
- Large beautifully landscaped south-facing garden
- Internal viewing is a must to appreciate
- Many local amenities and transport links