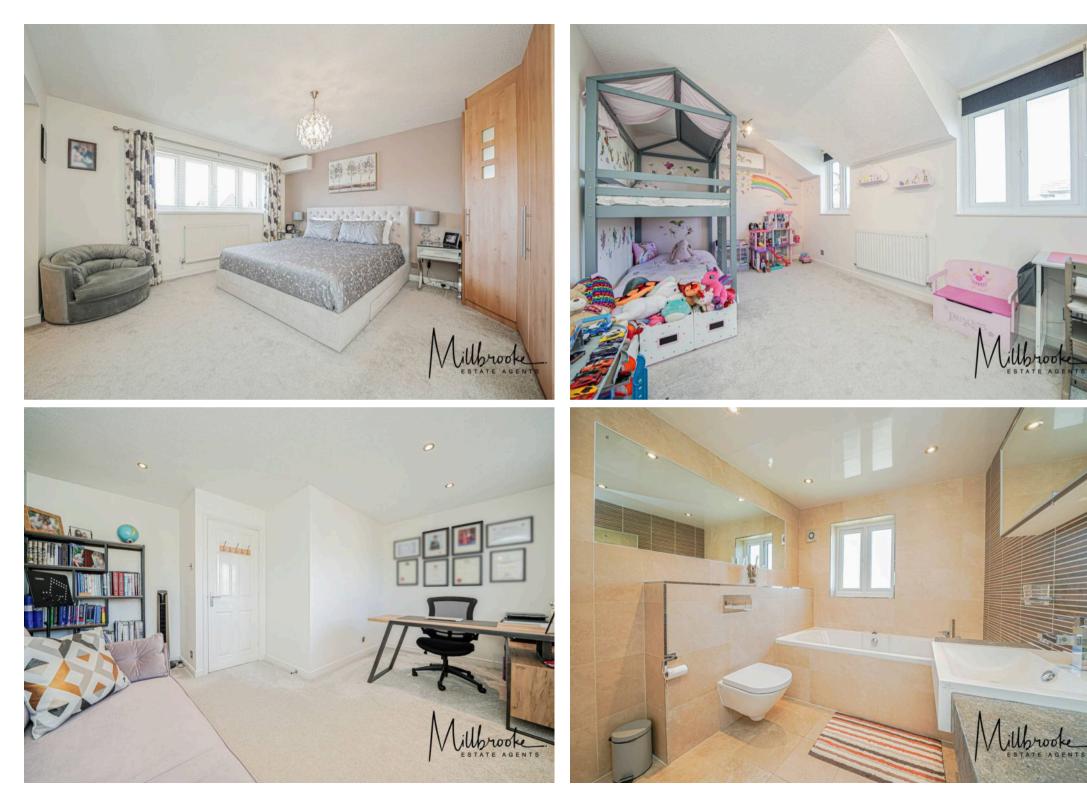

## Worsley, Manchester

Millbrooke Estate Agents are thrilled to bring to the market this executive detached property situated on a prime corner plot of Godmond Hall Drive, Boothstown. Boasting an impressive 1927 sq.ft and offered for sale complete with the freehold. The property has been meticulously designed and styled with incredible attention to detail. Key features of the property include three reception rooms, four double bedrooms, three bathrooms, air-conditioning and a substantial 0.12 acre corner plot. Council Tax band: G

Tenure: Freehold

EPC Energy Efficiency Rating: C

EPC Environmental Impact Rating: D

- Tenure: Freehold
- Four air-conditioning units fitted
- High specification property
- Immaculately presented throughout
- Double electric garage and EV charging
- Spacious prime corner plot
- Four double bedrooms and three bathrooms
- Large beautifully landscaped south-facing garden
- Internal viewing is a must to appreciate
- Many local amenities and transport links