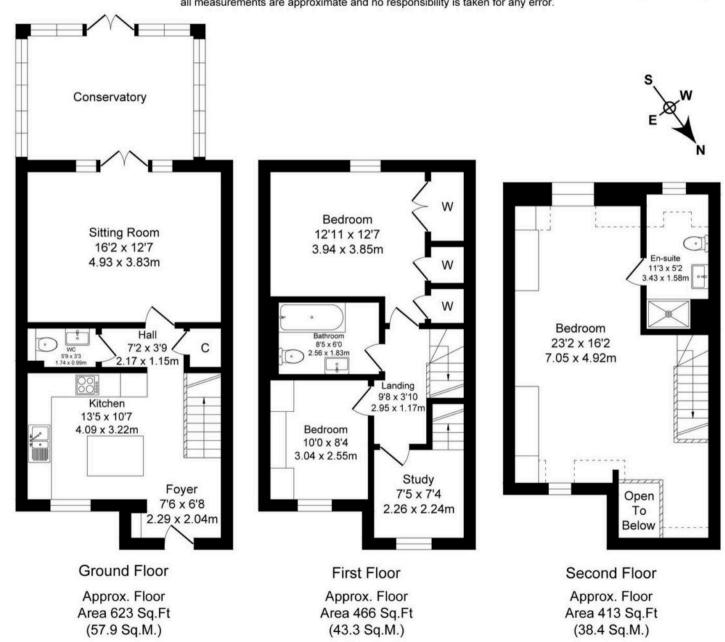

## Abbeycroft Close, Tyldesley Total Approx. Floor Area 1502 Sq.ft. (139.6 Sq.M.)

Surveyed and drawn by Lens Media for illustrative purposes only. Not to scale. Whilst every attempt was made to ensure the accuracy of the floor plan, all measurements are approximate and no responsibility is taken for any error.