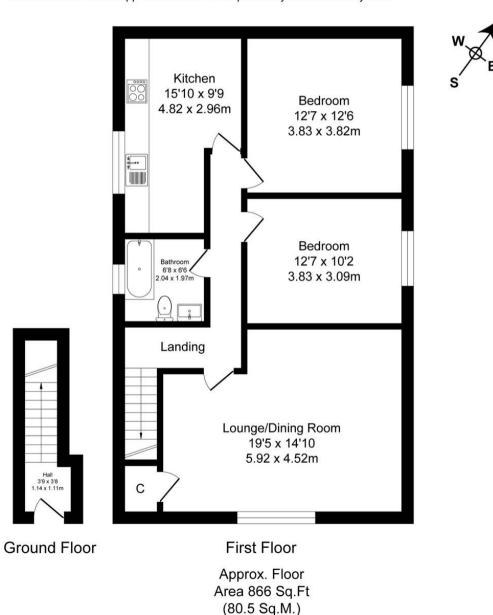

## Leigh Road, Worsley Total Approx. Floor Area 866 Sq.ft. (80.5 Sq.M.)

Surveyed and drawn by Lens Media for illustrative purposes only. Not to scale. Whilst every attempt was made to ensure the accuracy of the floor plan, all measurements are approximate and no responsibility is taken for any error.