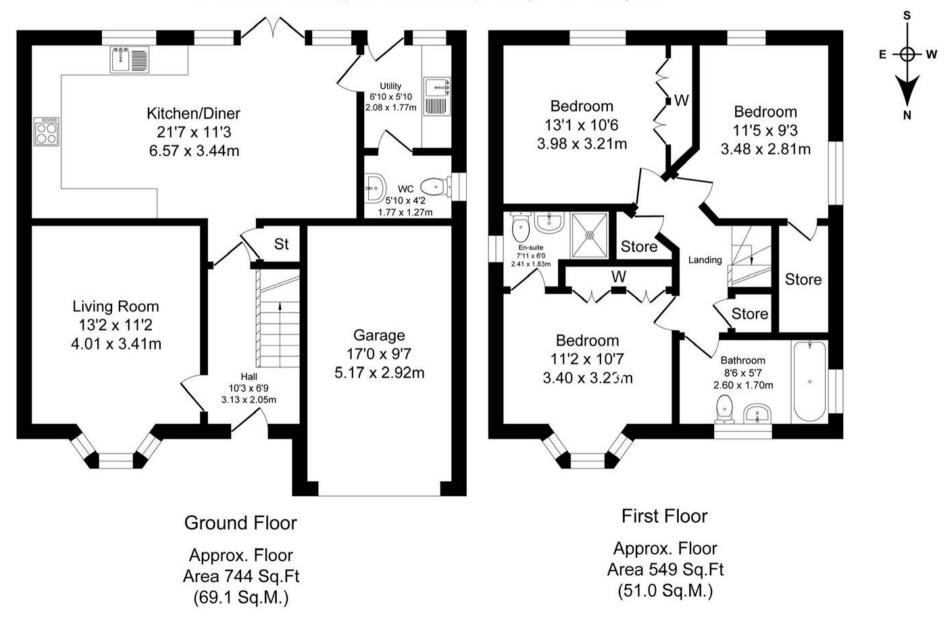

## North Fold Close, Tyldesley Total Approx. Floor Area 1293 Sq.ft. (120.1 Sq.M.)

Surveyed and drawn by Lens Media for illustrative purposes only. Not to scale. Whilst every attempt was made to ensure the accuracy of the floor plan, all measurements are approximate and no responsibility is taken for any error.