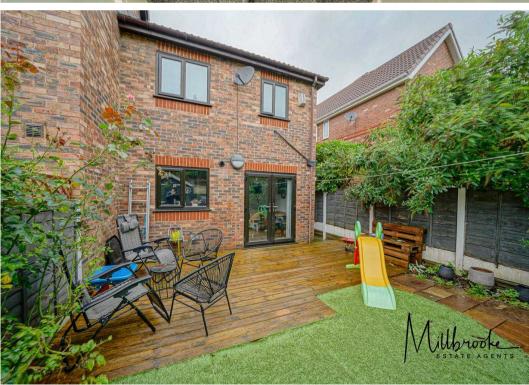

## 44 Border Brook Lane

Worsley, Manchester

Millbrooke Estate Agents are delighted to offer for sale this well presented, two-bedroom semidetached property, that's ideally situated on the quiet cul-de-sac of Border Brook Lane, Boothstown. The property is freehold and is offered with no onward chain!

Council Tax band: C

Tenure: Freehold

EPC Energy Efficiency Rating: D

EPC Environmental Impact Rating: D

- Well presented throughout
- No Onward Chain!
- Excellent transport links
- Driveway Parking for two cars
- Low maintenance landscaped garden
- Many local amenities
- Heart of Boothstown location
- Catchment Area For The Outstanding St Andrews Primary School
- Freehold
- Must be viewed to appreciate!