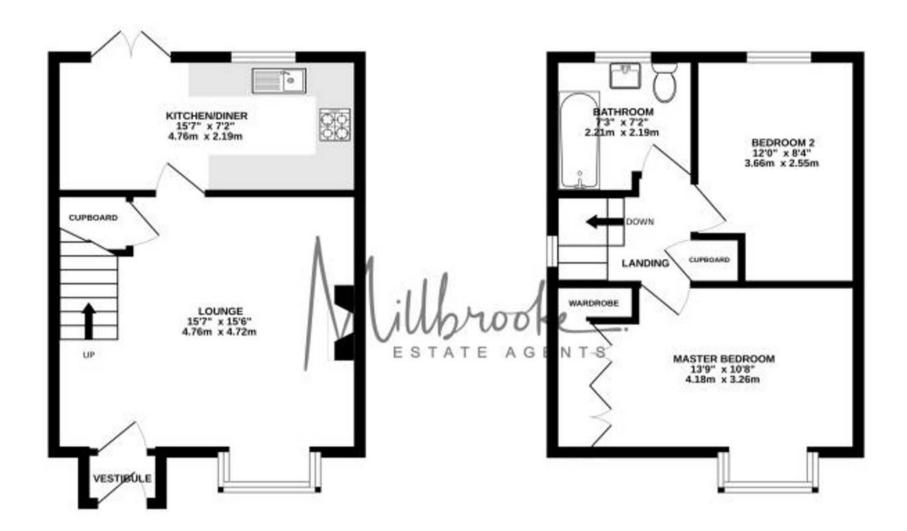

## TOTAL FLOOR AREA: 674 sq.ft. (62.6 sq.m.) approx.

What's every altering it has been made to ensure the occuracy of the foorgins contained term, recisour ensents of doors, whichow, soons and any other items are approximate and no responsibility in taken for any entry, president or mis-statement. This pains in for illustrative purposes only and should be used as seen by any prespective purchaser. The services, systems and appliances shown taken to leave tended and no gualantees as to their operations or efficiency can be given.