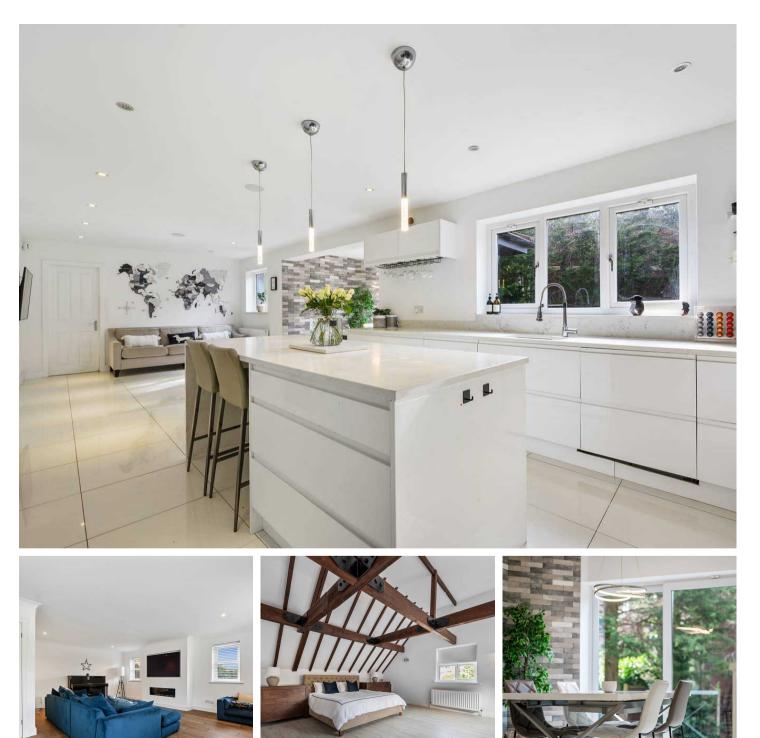

Tenure: Leasehold

EPC Energy Efficiency Rating: C

EPC Environmental Impact Rating: C

- Close to Worsley's historic sites, dining options, shopping hubs, and top-rated schools
- Prestigious location with excellent transport links and nice walks
- Four Bedrooms, Two En Suites & Family Bathroom
- Stunning Open Plan Kitchen/Sitting / Dining Area
- Fantastic, Spacious, Detached Home
- Driveway Providing Ample Off Road Parking
- Detached, Double Garage
- Presented to an Immaculate Standard
- Private Rear Garden, Not overlooked
- Utility Room and Guest W/C