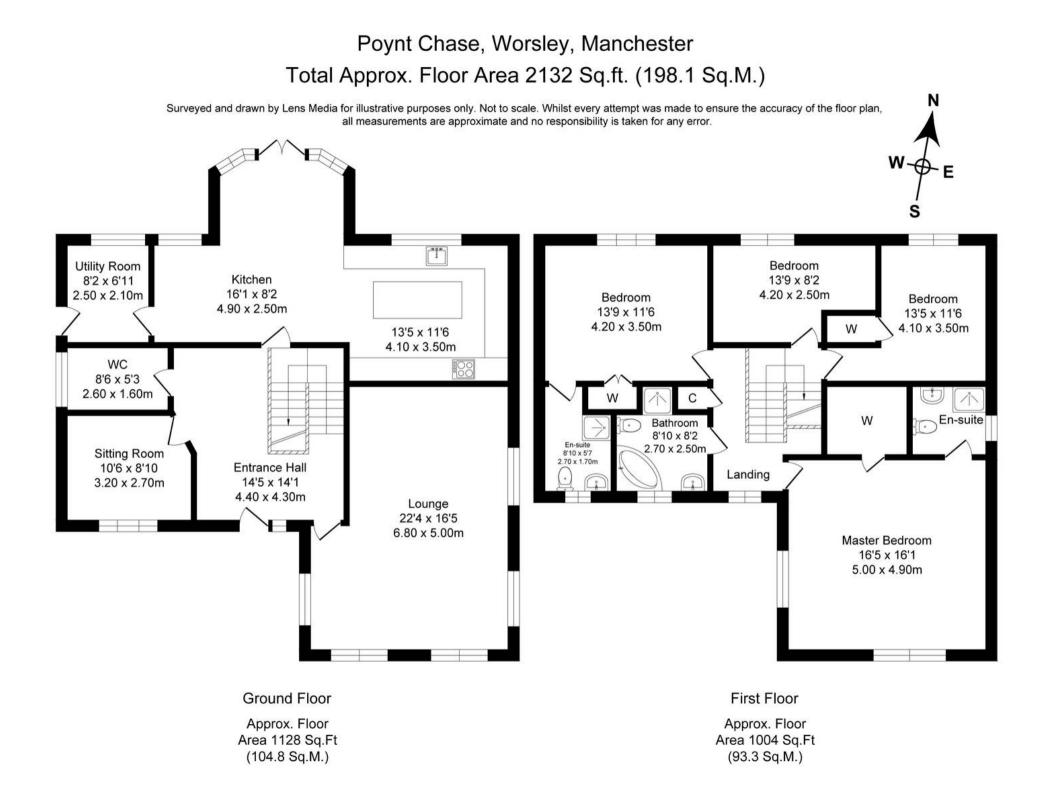

Tenure: Leasehold

EPC Energy Efficiency Rating: C

EPC Environmental Impact Rating: C

- Close to Worsley's historic sites, dining options, shopping hubs, and top-rated schools
- Prestigious location with excellent transport links and nice walks
- Four Bedrooms, Two En Suites & Family Bathroom
- Stunning Open Plan Kitchen/Sitting / Dining Area
- Fantastic, Spacious, Detached Home
- Driveway Providing Ample Off Road Parking
- Detached, Double Garage
- Presented to an Immaculate Standard
- Private Rear Garden, Not overlooked
- Utility Room and Guest W/C