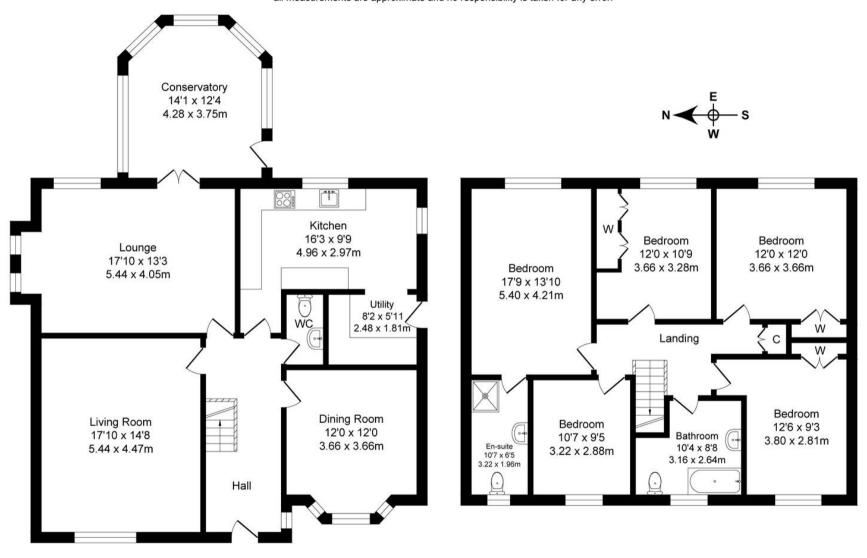

## Falconwood Chase Total Approx. Floor Area 2221 Sq.ft. (206.3 Sq.M.)

Surveyed and drawn by Lens Media for illustrative purposes only. Not to scale. Whilst every attempt was made to ensure the accuracy of the floor plan, all measurements are approximate and no responsibility is taken for any error.

Ground Floor

Approx. Floor Area 1245 Sq.Ft (115.7 Sq.M.) First Floor

Approx. Floor Area 975 Sq.Ft (90.6 Sq.M.)