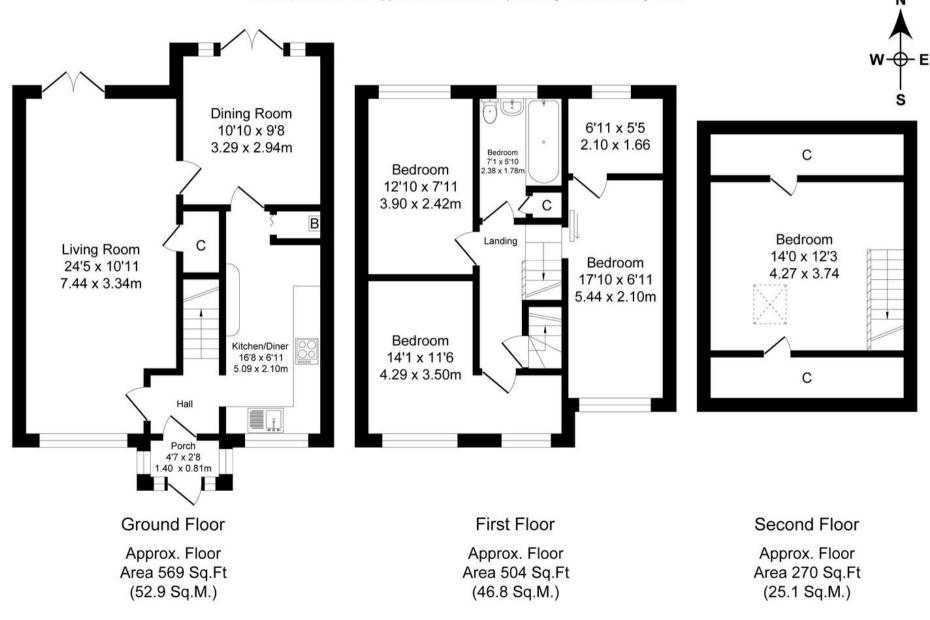

## Barnfield Drive, Manchester Total Approx. Floor Area 1343 Sq.ft. (124.8 Sq.M.)

Surveyed and drawn by Lens Media for illustrative purposes only. Not to scale. Whilst every attempt was made to ensure the accuracy of the floor plan, all measurements are approximate and no responsibility is taken for any error.