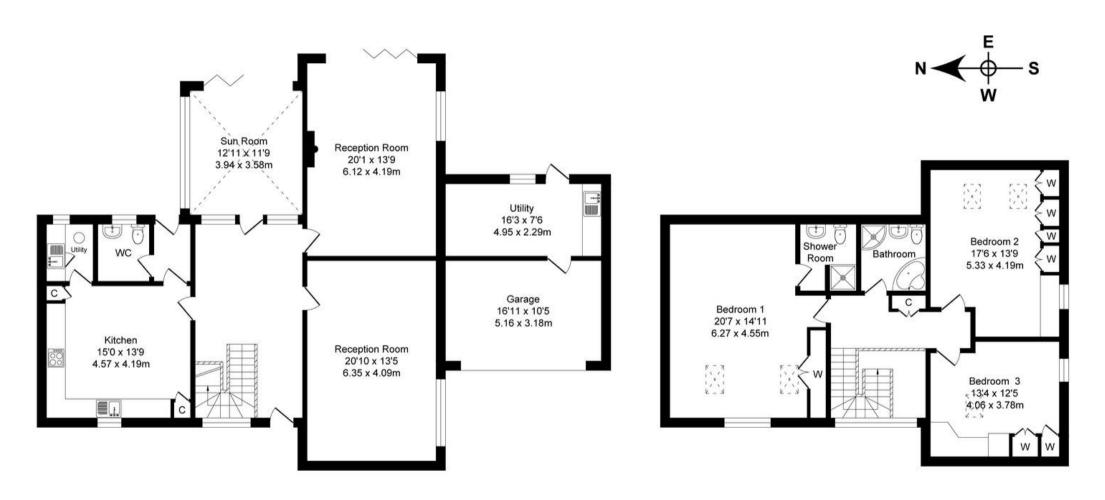

## Lower New Row, Worsley Total Approx. Floor Area 2537 Sq.ft. (235.7 Sq.M.)

Surveyed and drawn by Lens Media for illustrative purposes only. Not to scale. Whilst every attempt was made to ensure the accuracy of the floor plan, all measurements are approximate and no responsibility is taken for any error.

Ground Floor

Approx. Floor Area 1590 Sq.Ft (147.7 Sq.M.)

First Floor Approx. Floor Area 947 Sq.Ft (88.0 Sq.M.)