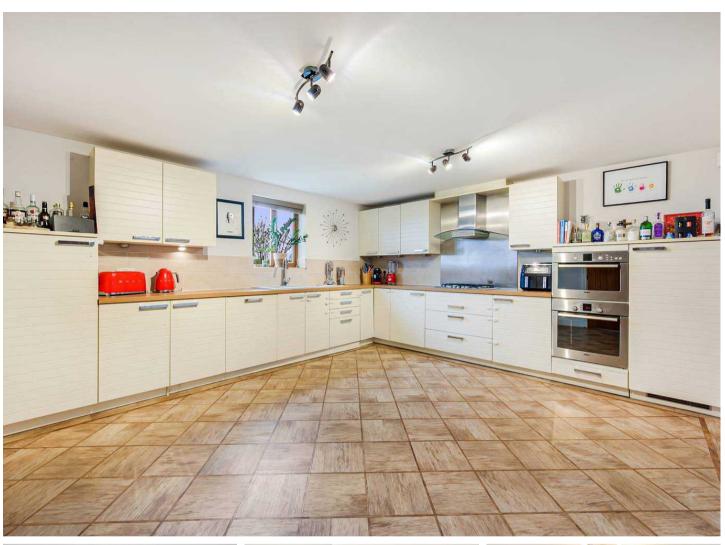

Tenure: Leasehold

EPC Energy Efficiency Rating: D

EPC Environmental Impact Rating: C

- Shops and amenities nearby
- Stunning panoramic views
- Stylish kitchen
- 3 Reception Rooms
- Lots of character
- Finished to an exceptional standard
- Master bedroom with en-suite
- Gated driveway and double garage
- Attached Barn Conversion