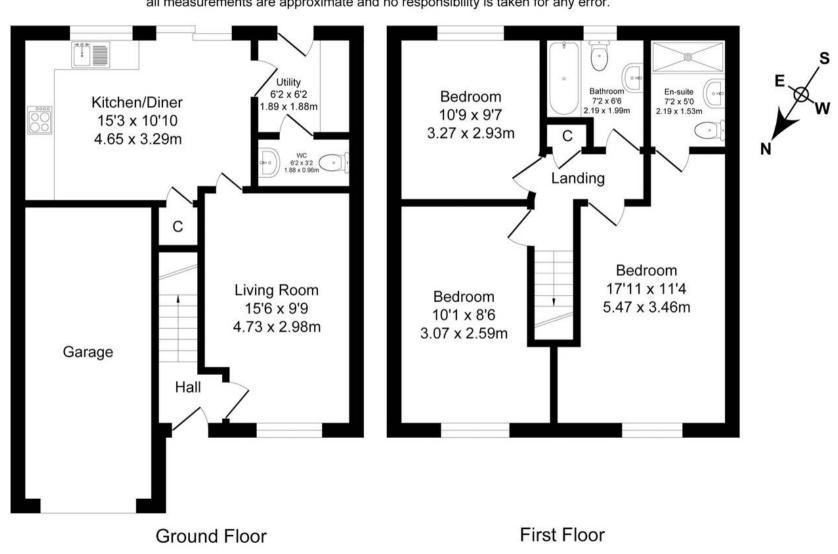

## Garrett Meadow, Manchester Total Approx. Floor Area 1174 Sq.ft. (109.1 Sq.M.)

Surveyed and drawn by Lens Media for illustrative purposes only. Not to scale. Whilst every attempt was made to ensure the accuracy of the floor plan, all measurements are approximate and no responsibility is taken for any error.

Approx. Floor Area 609 Sq.Ft (56.6 Sq.M.) Approx. Floor Area 565 Sq.Ft (52.5 Sq.M.)