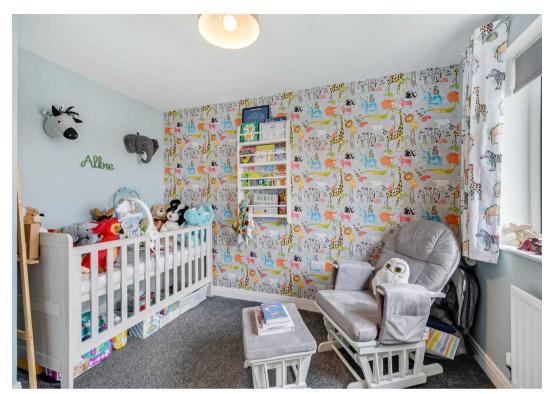

Tenure: Freehold

EPC Energy Efficiency Rating: B

EPC Environmental Impact Rating: B

- Shops and amenities nearby
- Excellent transport links
- Private garden to the rear
- Turn key ready
- Three bedrooms and two bathrooms
- Single garage
- Double glazing throughout
- No onward chain!
- Integral fridge/freezer