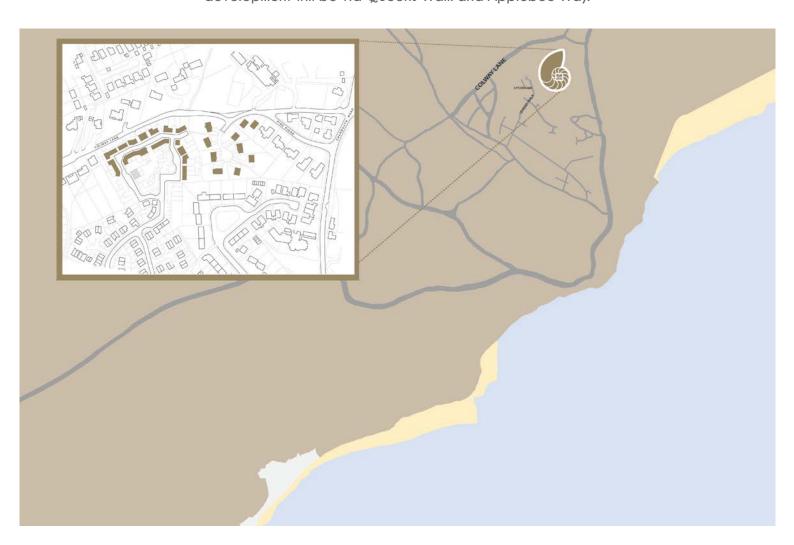

Situated on the English Channel coast at the Dorset-Devon border, Lyme Regis is a beautiful seaside town dubbed the 'Pearl of Dorset'. A jewel in UK's World Heritage Site of the Jurassic Coast, Lyme Regis is abundant with fossil-rich cliffs and beguiling surroundings, making it the perfect location for your new home.

#### LOCALITY

Monmouth Park is only a stones throw from the beach, harbour, shops, bars and restaurants. A short drive or fifteen minute walk will find you in the picturesque and historic town centre.

Access to the upper part of Monmouth Park will be off Colway Lane. Access to the lower part of the development will be via Queens Walk and Applebee Way.