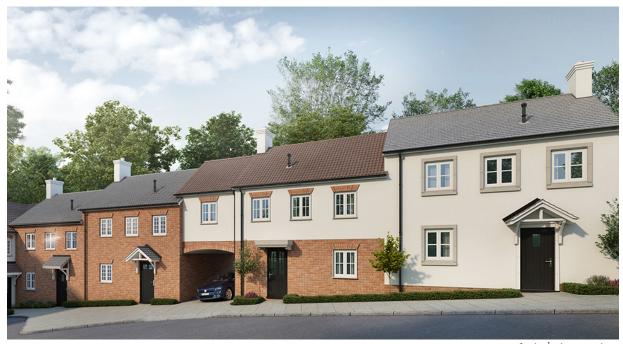

#### THREE BEDROOM HOUSES

## THE HARCOMBE Unit 30

Artist's impression

A three bedroom terrace home offering an openplan living / kitchen / dining area. Separate downstairs WC. French doors leading to patio area and level lawn garden.

On the first floor, three double bedrooms all benefit from fitted wardrobes. The bathroom comprises of a white suite with vanity unit and is fully tiled.

The property further benefits from two allocated parking spaces to the rear of the property.