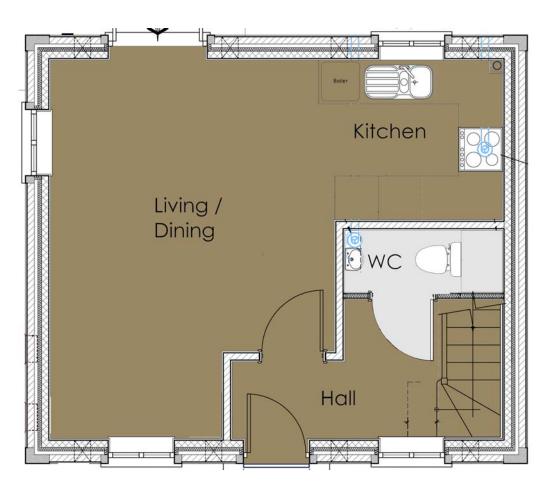

#### THE HOYTON Unit 18

Artist's impression

A two bedroom detached home offering an open-plan living / kitchen / dining area.
Separate downstairs WC. French doors leading to patio area and level lawn garden. On the first floor, both bedrooms benefit from fitted wardrobes. The fully tiled bathroom is a white suite, with vanity unit.

The property further benefits from two allocated parking spaces to the rear of the property.

Example floor plans of a two bedroom home