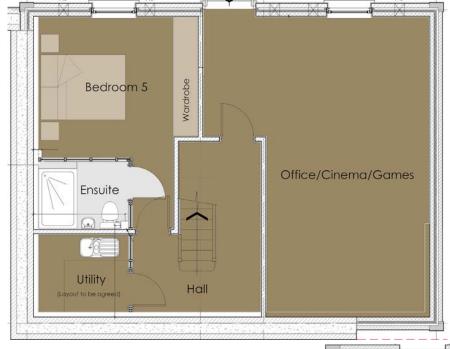

## THE POUNDBURY Unit E1

Artist's impression

A five bedroom detached home split across three levels. The lower ground floor is comprised of a double bedroom with en-suite, utility room and generously sized games or cinema room.

The entrance level of the property, the ground floor, is an open-plan kitchen / dining room as well as a spacious living room and separate WC.

The first floor, complete with four double bedrooms, all benefit from fitted wardrobes. The fully-tiled family bathroom is a white suite with vanity units.

The property further benefits from two allocated parking spaces.

The garden has a level lawn area with a patio.

Example floor plans of a five bedroom home