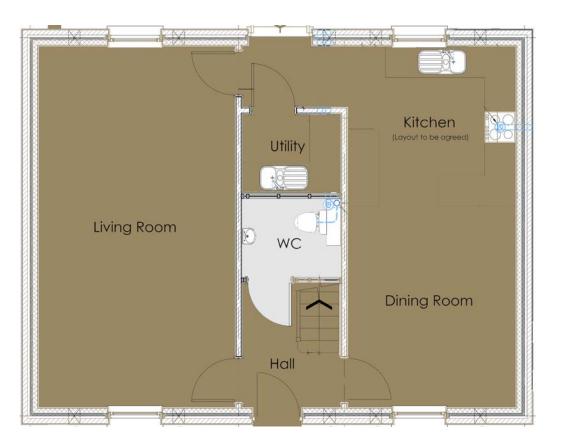

## THE POUNDBURY Unit E1

Artist's impression

A five bedroom detached home split across three levels. The lower ground floor is comprised of a double bedroom with en-suite, utility room and generously sized games or cinema room.

The entrance level of the property, the ground floor, is an open-plan kitchen / dining room as well as a spacious living room and separate WC.

The first floor, complete with four double bedrooms, all benefit from fitted wardrobes. The fully-tiled family bathroom is a white suite with vanity units.

The property further benefits from two allocated parking spaces.

The garden has a level lawn area with a patio.

Example floor plans of a five bedroom home