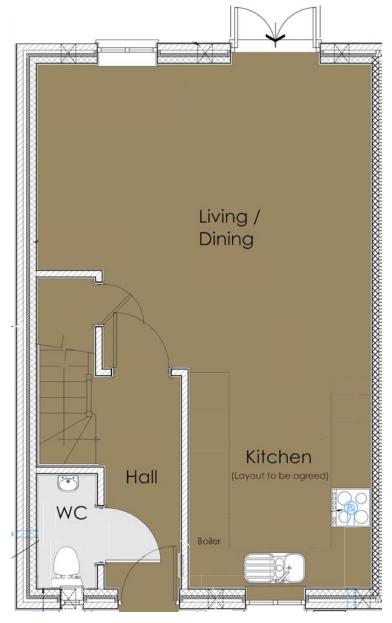

#### THREE BEDROOM HOUSES

## THE HARCOMBE Unit 30

Artist's impression

A three bedroom terrace home offering an openplan living / kitchen / dining area. Separate downstairs WC. French doors leading to patio area and level lawn garden.

On the first floor, three double bedrooms all benefit from fitted wardrobes. The bathroom comprises of a white suite with vanity unit and is fully tiled.

The property further benefits from two allocated parking spaces to the rear of the property.