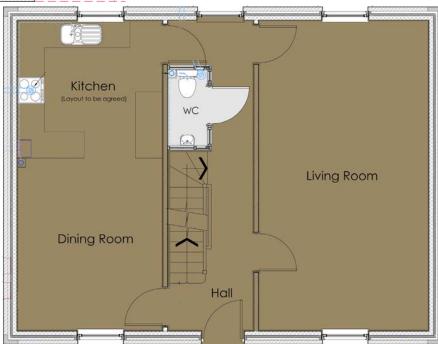

#### THE HOYTON Unit 18

Artist's impression

A two bedroom detached home offering an open-plan living / kitchen / dining area.
Separate downstairs WC. French doors leading to patio area and level lawn garden. On the first floor, both bedrooms benefit from fitted wardrobes. The fully tiled bathroom is a white suite, with vanity unit.

The property further benefits from two allocated parking spaces to the rear of the property.

Example floor plans of a two bedroom home