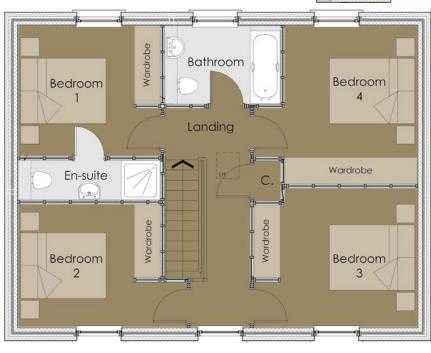

## THE POUNDBURY Unit E1

Artist's impression

A five bedroom detached home split across three levels. The lower ground floor is comprised of a double bedroom with en-suite, utility room and generously sized games or cinema room.

The entrance level of the property, the ground floor, is an open-plan kitchen / dining room as well as a spacious living room and separate WC.

The first floor, complete with four double bedrooms, all benefit from fitted wardrobes. The fully-tiled family bathroom is a white suite with vanity units.

The property further benefits from two allocated parking spaces.

The garden has a level lawn area with a patio.

Example floor plans of a five bedroom home