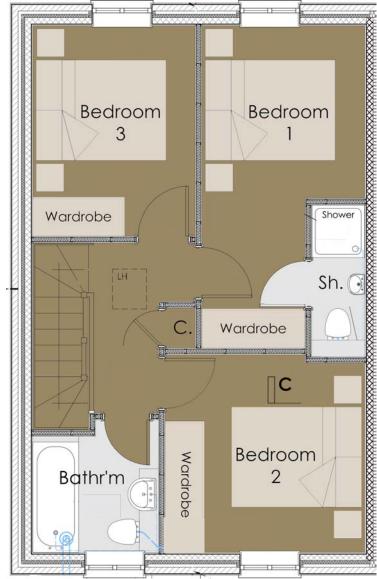

#### THREE BEDROOM HOUSES

## THE HARCOMBE Unit 30

Artist's impression

A three bedroom terrace home offering an openplan living / kitchen / dining area. Separate downstairs WC. French doors leading to patio area and level lawn garden.

On the first floor, three double bedrooms all benefit from fitted wardrobes. The bathroom comprises of a white suite with vanity unit and is fully tiled.

The property further benefits from two allocated parking spaces to the rear of the property.