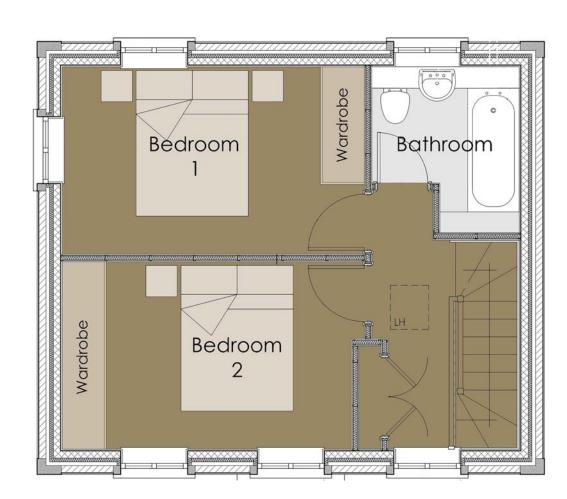

#### THE HOYTON Unit 18

Artist's impression

A two bedroom detached home offering an open-plan living / kitchen / dining area.
Separate downstairs WC. French doors leading to patio area and level lawn garden. On the first floor, both bedrooms benefit from fitted wardrobes. The fully tiled bathroom is a white suite, with vanity unit.

The property further benefits from two allocated parking spaces to the rear of the property.

Example floor plans of a two bedroom home