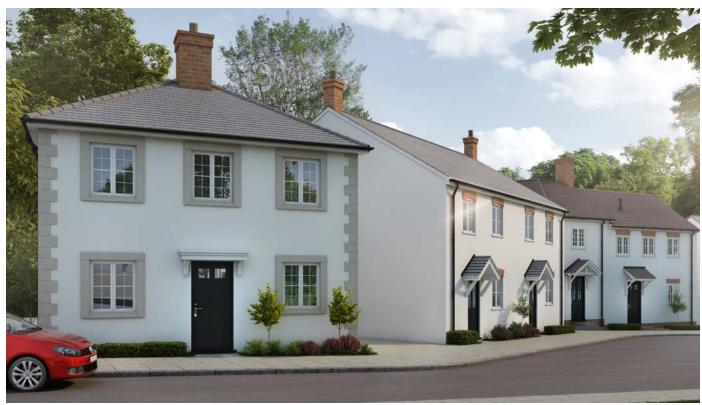

#### THE HOYTON Unit 18

Artist's impression

A two bedroom detached home offering an open-plan living / kitchen / dining area.
Separate downstairs WC. French doors leading to patio area and level lawn garden. On the first floor, both bedrooms benefit from fitted wardrobes. The fully tiled bathroom is a white suite, with vanity unit.