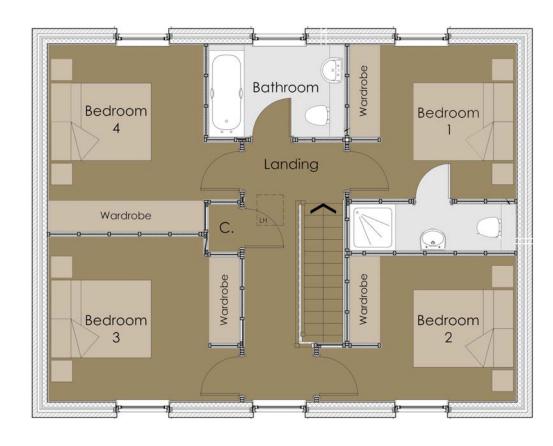

## THE POUNDBURY Unit E1

Artist's impression

A five bedroom detached home split across three levels. The lower ground floor is comprised of a double bedroom with en-suite, utility room and generously sized games or cinema room.

The entrance level of the property, the ground floor, is an open-plan kitchen / dining room as well as a spacious living room and separate WC.

The first floor, complete with four double bedrooms, all benefit from fitted wardrobes. The fully-tiled family bathroom is a white suite with vanity units.

The property further benefits from two allocated parking spaces.

The garden has a level lawn area with a patio.

Example floor plans of a five bedroom home