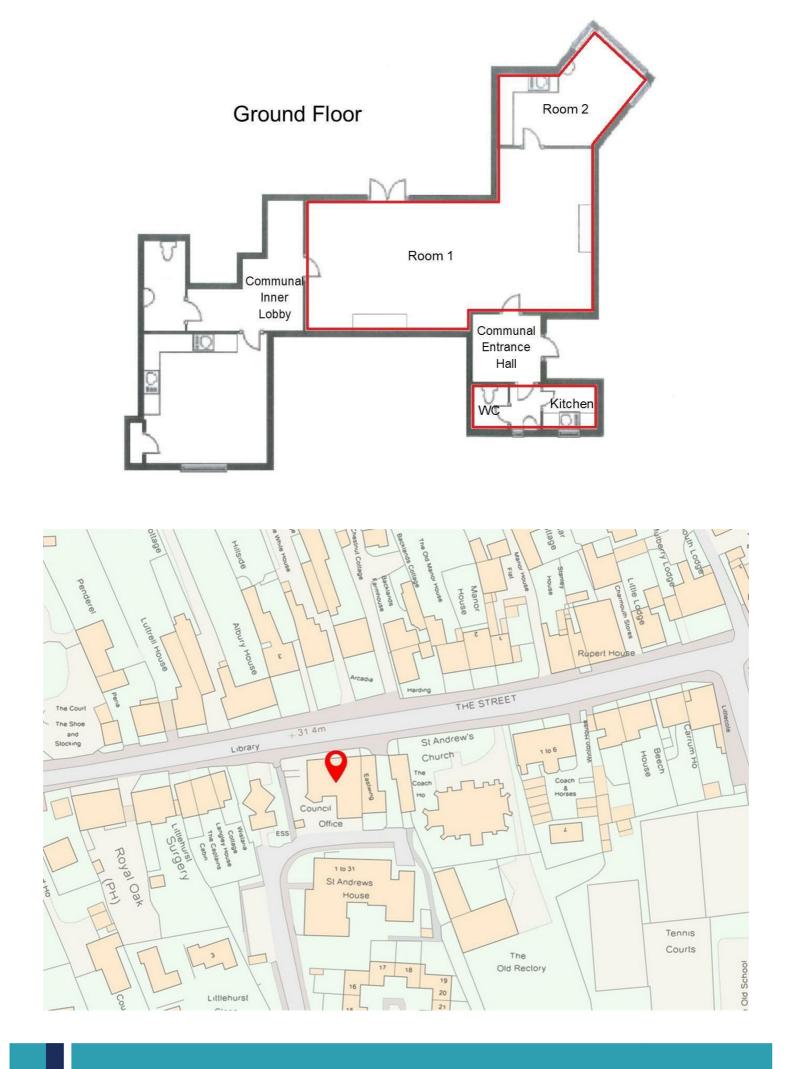

#### GROUND FLOOR OFFICES:

#### Room 1

32' x 16'1 (9.75m x 4.90m) narrowing to 12'8 (3.86m) With part panelled walls, 2 feature fireplaces.

#### Room 2

16' x 11' (4.88m x 3.35m) (irregular shape) Which has fitted cupboards and work surfaces, large square bay window, sink unit, part wall panelling.

#### Staff Kitchen and WC

With 'Vaillant' gas fired boiler providing central heating and hot water.

To the rear of the building are 2 parking spaces.