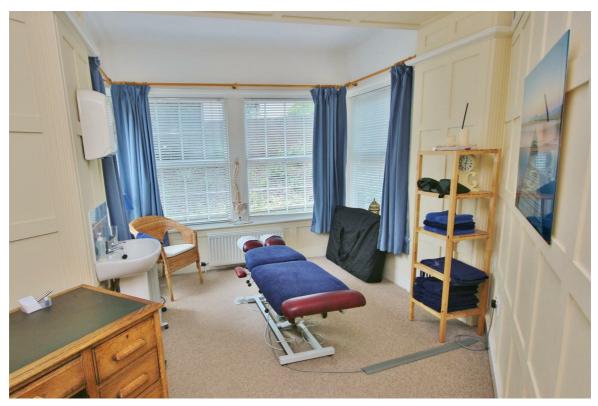

#### DESCRIPTION

Offices on the ground floor of an imposing period property which also includes the offices of Charmouth Parish Council.

The premises are very attractively decorated and they provide spacious light and bright accommodation.

#### Room 1

32' x 16'1 (9.75m x 4.90m) narrowing to 12'8 (3.86m) With part panelled walls, 2 feature fireplaces.