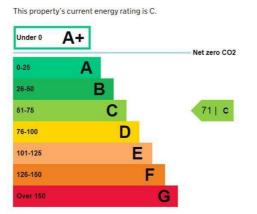

# Energy efficiency rating for this property

Properties are given a rating from A+ (most efficient) to G (least efficient).

Properties are also given a score. The larger the number, the more carbon dioxide (CO2) your property is likely to emit.