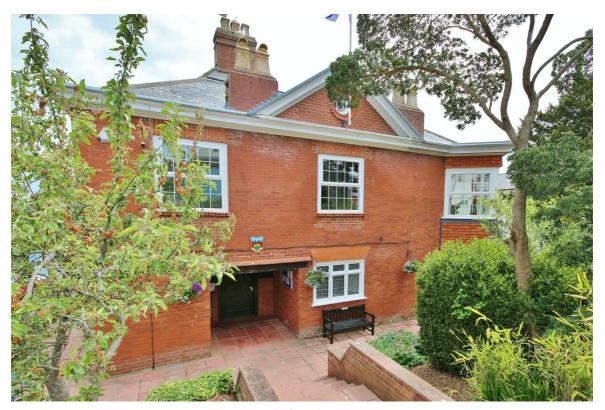

# MARTIN DIPLOCK CHARTERED SURVEYORS

TO LET ATTRACTIVE APPOINTED GROUND FLOOR OFFICES IN AN IMPOSING PERIOD PROPERTY CENTRAL VILLAGE LOCATION

Ground Floor Offices, The Elms, St. Andrews Drive, Charmouth DT6 6LN

#### DESCRIPTION

Offices on the ground floor of an imposing period property which also includes the offices of Charmouth Parish Council.

The premises are very attractively decorated and they provide spacious light and bright accommodation.

The Elms is located in the centre of Charmouth - a picturesque West Dorset coastal village with a selection of local facilities including a range of shops, 2 pubs, library, doctors surgery, primary school and a thriving local community. There is an extensive sandy beach and delightful cliff top walks.