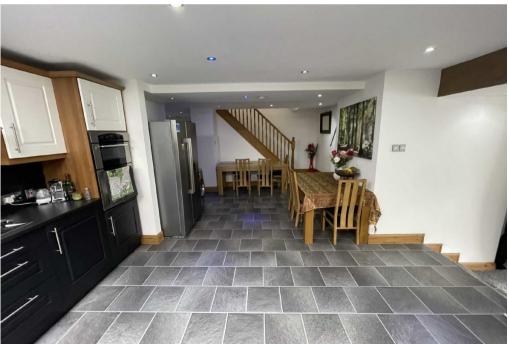

The lounge offers a window to the front window. Recess lighting. Two steps lead up to the very impressive fitted kitchen/dining area.

The kitchen area is fitted with base, wall and display units with complementing work surfaces and stainless steel sink with drainer. Gas five burner hob and double oven with extractor above. Ample space to dine. Two Velux windows.

Attractive tiling. Under floor heating. Velux.

The second bedroom offers a window to the rear. Double wardrobe. Two deep cupboards.

From the dining area stairs lead up to upper level. The lounge offers three Velux windows, and four windows to the rear. Double storage wardrobe. Hard wood flooring.