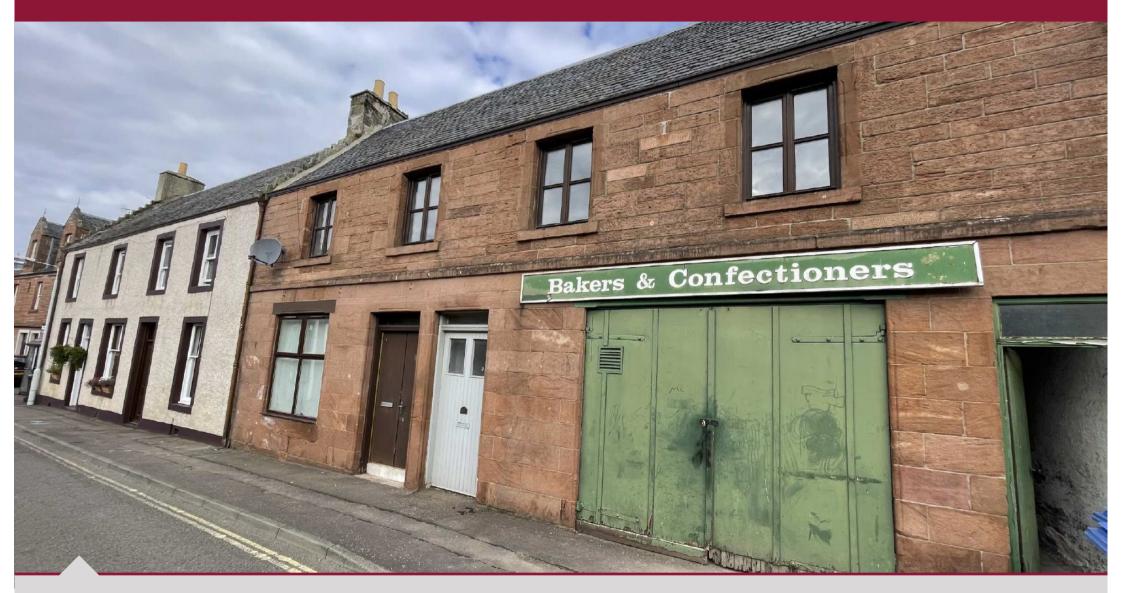

# 0FFERS OVER £220,000

Number thirty- nine is a particularly attractive and individual town house.

A double, timber door leads into the entrance vestibule. A glazed door leads into the entrance vestibule and a further glazed door leads to the lounge.

The fourth bedroom offers French doors leading out to the seating area. Recess lighting.

There is gas fired central heating throughout and all windows are double glazed.

On the High Street there is a garage with timber doors. Power, light and water.