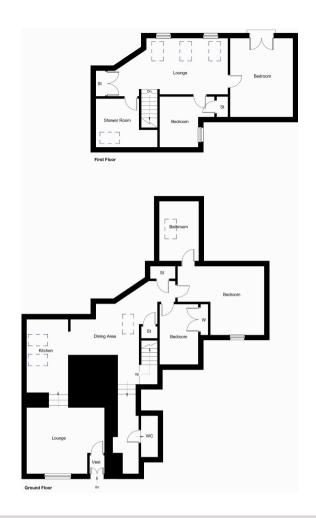

# 0FFERS OVER £220,000

Number thirty- nine is a particularly attractive and individual town house.

A double, timber door leads into the entrance vestibule. A glazed door leads into the entrance vestibule and a further glazed door leads to the lounge.

The lounge offers a window to the front window. Recess lighting. Two steps lead up to the very impressive fitted kitchen/dining area.

The kitchen area is fitted with base, wall and display units with complementing work surfaces and stainless steel sink with drainer. Gas five burner hob and double oven with extractor above. Ample space to dine. Two Velux windows.

Beyond the dining area, to the right there is a w.c., with wash hand basin.

To the left there are two additional bedroom with windows to the rear and an en suite

The en suite is fitted with a wash hand basin, w.c, bath and shower cubicle with mixer shower.

Attractive tiling. Under floor heating. Velux.

The second bedroom offers a window to the rear. Double wardrobe. Two deep cupboards.

From the dining area stairs lead up to upper level. The lounge offers three Velux windows, and four windows to the rear. Double storage wardrobe. Hard wood flooring.

The shower room is fitted with a w.c., wash hand basin and separate shower mixer shower. Ceramic wall tiling. Attractive radiator. Recess lighting. Bedroom three has a window to the rear. Built in wardrobe.

The fourth bedroom offers French doors leading out to the seating area. Recess lighting.

There is gas fired central heating throughout and all windows are double glazed.

On the High Street there is a garage with timber doors. Power, light and water.

### **Room Sizes**

Approximate measurement.

| Lounge              | 16'6" x 19'10" | 5.02 x 6.04 |
|---------------------|----------------|-------------|
| Kitchen/dining room | 23'3" x 14'8"  | 7.09 x4.47  |
| W.C.                | 3'0" x 7'2"    | .92 x 2.19  |
| Bedroom             | 12'5" x 23'1"  | 3.78 x 7.03 |
| En suite            | 7'10" x 11'11" | 2.38 x 3.63 |
| Bedroom             | 8'2" x 12'7"   | 2.50 x 3.84 |
| Lounge              | 22'2" x 12'1"  | 6.75 x 3.69 |
| Shower room         | 6'4" x 9'7"    | 1.92 x 2.91 |
| Bedroom             | 10'1" x 11'9"  | 3.07 x 3.59 |
| Bedroom             | 16'6" x 13'1"  | 5.02 x 3.98 |