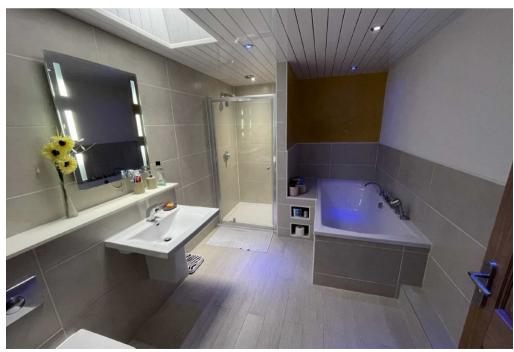

Beyond the dining area, to the right there is a w.c., with wash hand basin.

To the left there are two additional bedroom with windows to the rear and an en suite

The en suite is fitted with a wash hand basin, w.c, bath and shower cubicle with mixer shower.

The shower room is fitted with a w.c., wash hand basin and separate shower mixer shower. Ceramic wall tiling. Attractive radiator. Recess lighting. Bedroom three has a window to the rear. Built in wardrobe.