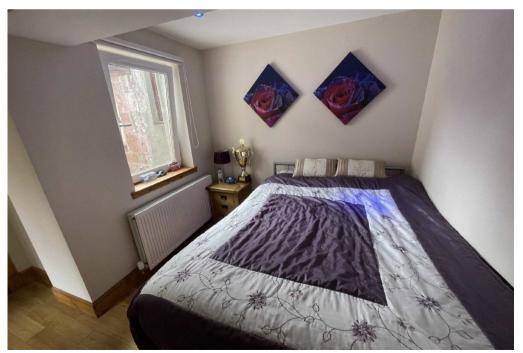

Beyond the dining area, to the right there is a w.c., with wash hand basin.

To the left there are two additional bedroom with windows to the rear and an en suite

The en suite is fitted with a wash hand basin, w.c, bath and shower cubicle with mixer shower.

The shower room is fitted with a w.c., wash hand basin and separate shower mixer shower. Ceramic wall tiling. Attractive radiator. Recess lighting. Bedroom three has a window to the rear. Built in wardrobe.