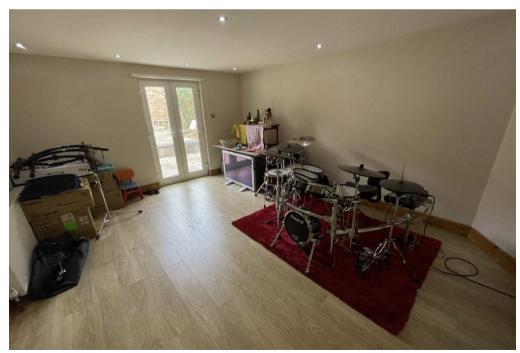

The fourth bedroom offers French doors leading out to the seating area. Recess lighting.

There is gas fired central heating throughout and all windows are double glazed.

On the High Street there is a garage with timber doors. Power, light and water.