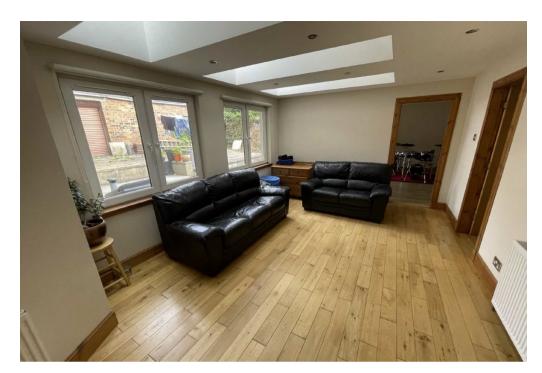

The lounge offers a window to the front window. Recess lighting. Two steps lead up to the very impressive fitted kitchen/dining area.

The kitchen area is fitted with base, wall and display units with complementing work surfaces and stainless steel sink with drainer. Gas five burner hob and double oven with extractor above. Ample space to dine. Two Velux windows.

Attractive tiling. Under floor heating. Velux.

The second bedroom offers a window to the rear. Double wardrobe. Two deep cupboards.

From the dining area stairs lead up to upper level. The lounge offers three Velux windows, and four windows to the rear. Double storage wardrobe. Hard wood flooring.