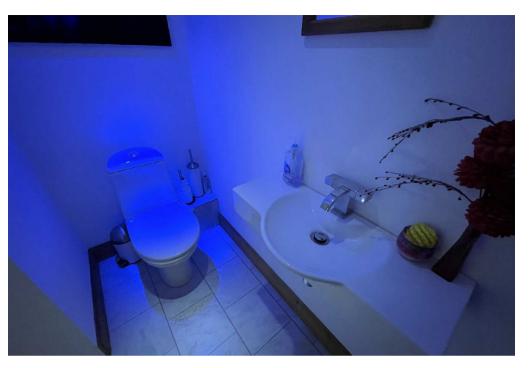

Beyond the dining area, to the right there is a w.c., with wash hand basin.

To the left there are two additional bedroom with windows to the rear and an en suite

The en suite is fitted with a wash hand basin, w.c, bath and shower cubicle with mixer shower.

The shower room is fitted with a w.c., wash hand basin and separate shower mixer shower. Ceramic wall tiling. Attractive radiator. Recess lighting. Bedroom three has a window to the rear. Built in wardrobe.