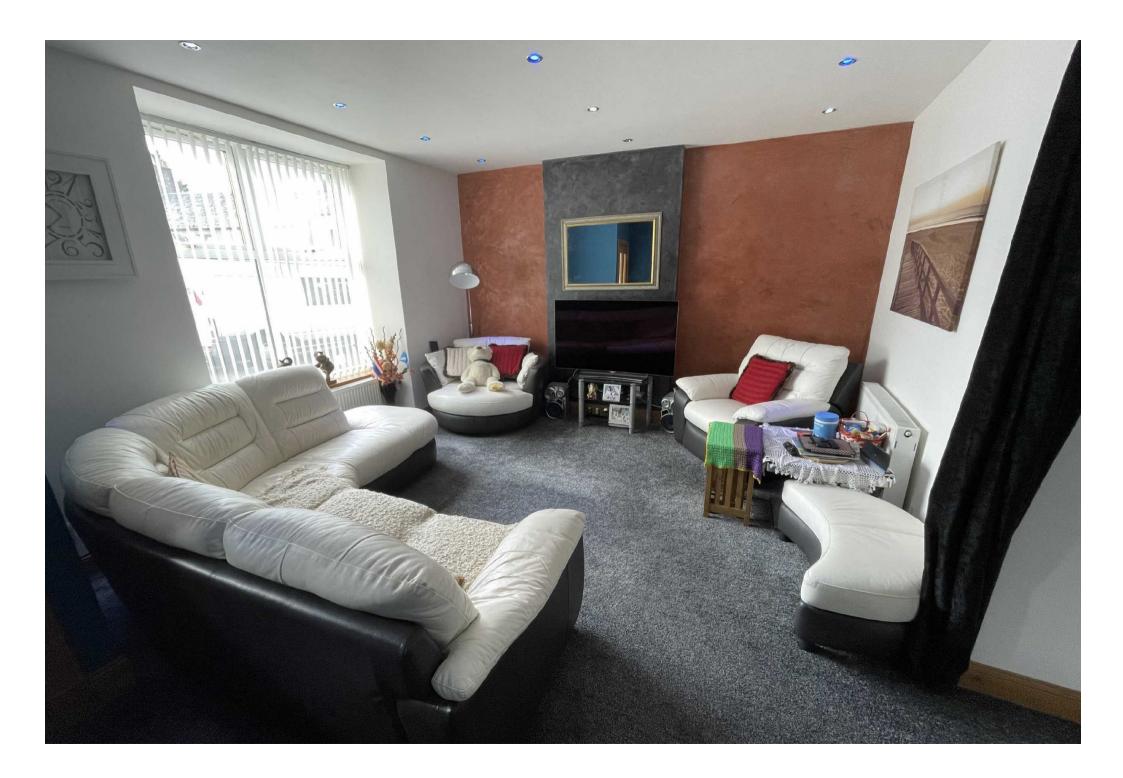

The lounge offers a window to the front window. Recess lighting. Two steps lead up to the very impressive fitted kitchen/dining area.

The kitchen area is fitted with base, wall and display units with complementing work surfaces and stainless steel sink with drainer. Gas five burner hob and double oven with extractor above. Ample space to dine. Two Velux windows.

Attractive tiling. Under floor heating. Velux.

The second bedroom offers a window to the rear. Double wardrobe. Two deep cupboards.

From the dining area stairs lead up to upper level. The lounge offers three Velux windows, and four windows to the rear. Double storage wardrobe. Hard wood flooring.