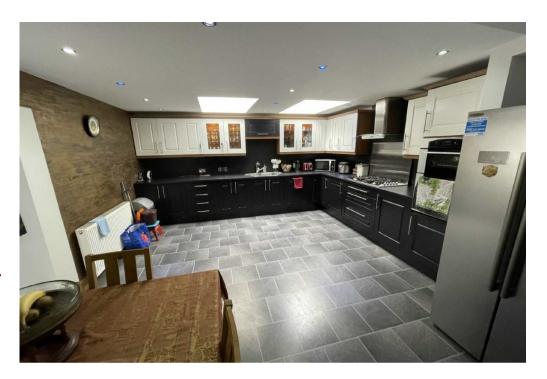

The lounge offers a window to the front window. Recess lighting. Two steps lead up to the very impressive fitted kitchen/dining area.

The kitchen area is fitted with base, wall and display units with complementing work surfaces and stainless steel sink with drainer. Gas five burner hob and double oven with extractor above. Ample space to dine. Two Velux windows.