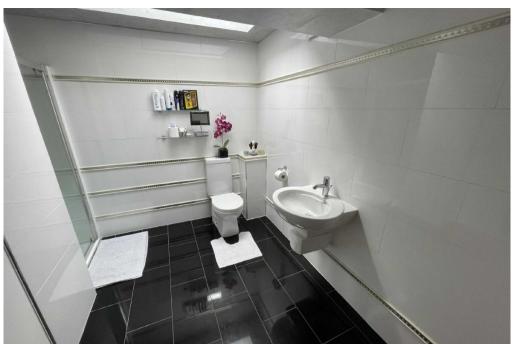

Beyond the dining area, to the right there is a w.c., with wash hand basin.

To the left there are two additional bedroom with windows to the rear and an en suite

The en suite is fitted with a wash hand basin, w.c, bath and shower cubicle with mixer shower.

Attractive tiling. Under floor heating. Velux.

The second bedroom offers a window to the rear. Double wardrobe. Two deep cupboards.

From the dining area stairs lead up to upper level. The lounge offers three Velux windows, and four windows to the rear. Double storage wardrobe. Hard wood flooring.

The shower room is fitted with a w.c., wash hand basin and separate shower mixer shower. Ceramic wall tiling. Attractive radiator. Recess lighting. Bedroom three has a window to the rear. Built in wardrobe.