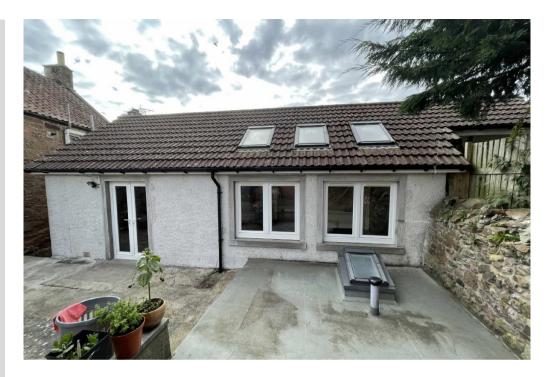

The fourth bedroom offers French doors leading out to the seating area. Recess lighting.

There is gas fired central heating throughout and all windows are double glazed.

On the High Street there is a garage with timber doors. Power, light and water.

To the rear there is a small roof top seating area.

- Impressive, individual, spacious town house
- Entrance vestibule
- Lounge
- Additional public room
- 4 Bedrooms one en suite
- Fitted kitchen/dining area
- Shower room & W.C.
- G.C.H. & D.G.
- Small area of roof top seating area
- Garage