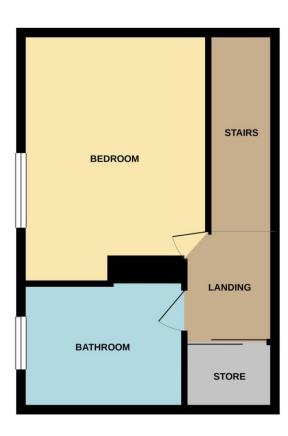

## **LANDING**

With radiator and walk in storage area with roof window.

#### **MASTER BEDROOM**

3.43m (11' 3") x 2.95m (9' 8")

Front facing bedroom with window to the front elevation, roof window and radiator.

## **SHOWER ROOM**

2.39m (7' 10") x 2.18m (7' 2")

Incorporating electric shower cubicle, pedestal wash hand basin, Wc, window and radiator.

GROUND FLOOR 1ST FLOOR

Whilst every attempt has been made to ensure the accuracy of the floorplan contained here, measurements of doors, windows, rooms and any other items are approximate and no responsibility is taken for any error, omission or mis-statement. This plan is for illustrative purposes only and should be used as such by any prospective purchaser. The services, systems and appliances shown have not been tested and no guarantee as to their operability or efficiency can be given.