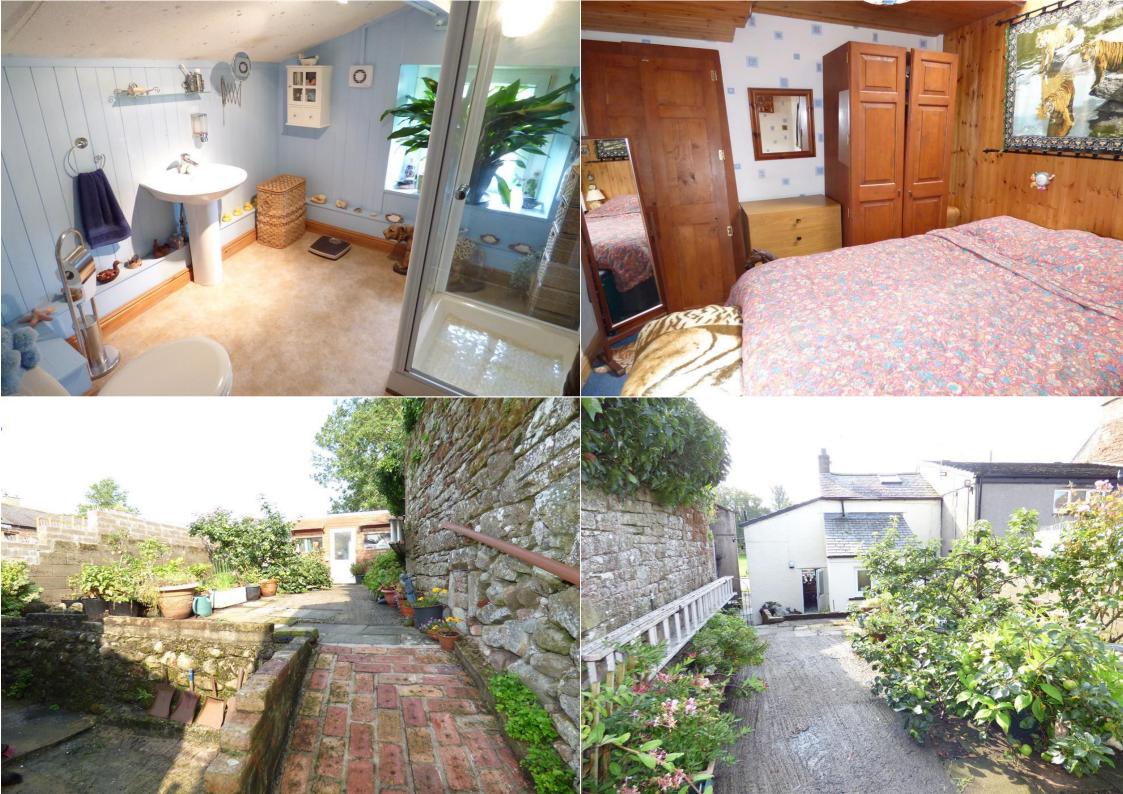

# LIVING ROOM/DINING ROOM

4.01m (13' 2") x 3.89m (12' 9")

Front facing reception room with window to the front elevation, period style feature fire place and radiator.

## **WETROOM**

2.39m (7' 10") x 1.93m (6' 4")

With electric shower, sink unit window and radiator.

### **KITCHEN**

Incorporating a range of fitted base units and complimentary worksurface over, 4 ring gas hob with oven below, sink unit , plumbing for a washing machine, central heating boiler, window and radiator. Double glazed door into the rear garden.

#### **MASTER BEDROOM**

3.43m (11' 3") x 2.95m (9' 8")

Front facing bedroom with window to the front elevation, roof window and radiator.

## **SHOWER ROOM**

2.39m (7' 10") x 2.18m (7' 2")

Incorporating electric shower cubicle, pedestal wash hand basin, Wc, window and radiator.

### **GARDEN**

To the rear of the property is a walled well established garden with summer house/potting shed. To the front of the property is an allocated garden area.