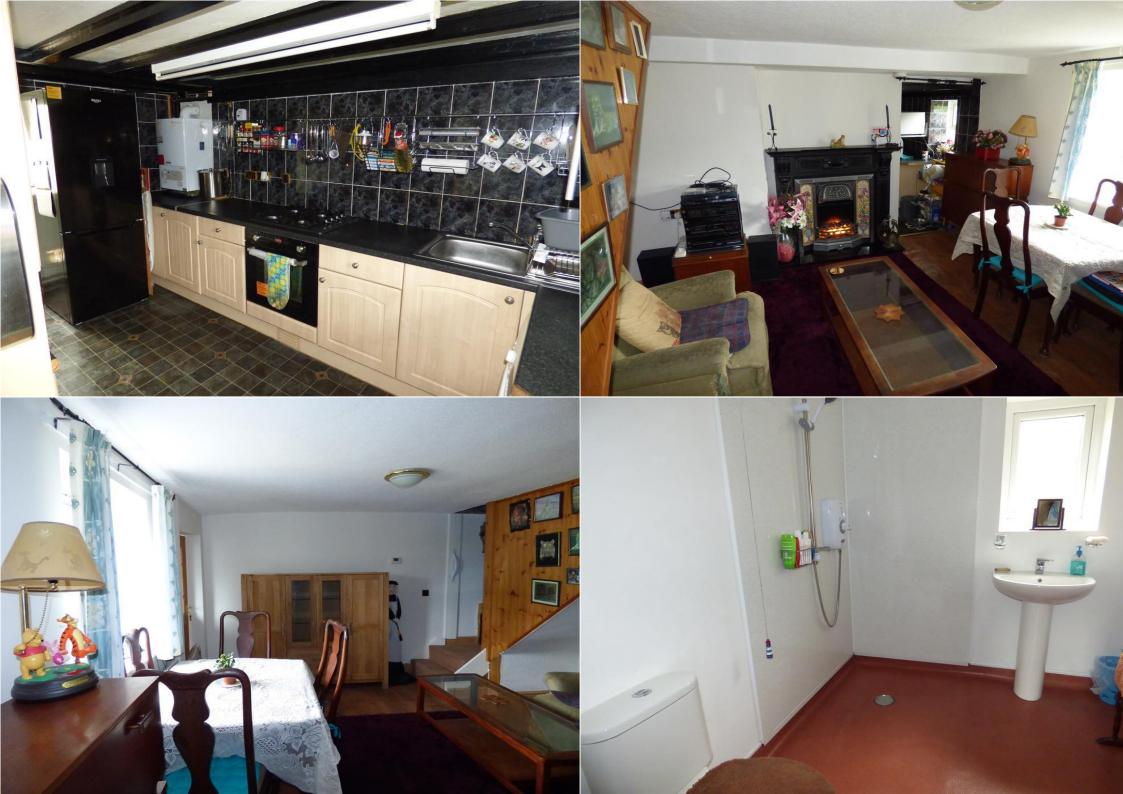

# LIVING ROOM/DINING ROOM

4.01m (13' 2") x 3.89m (12' 9")

Front facing reception room with window to the front elevation, period style feature fire place and radiator.

## **WETROOM**

2.39m (7' 10") x 1.93m (6' 4")

With electric shower, sink unit window and radiator.

### **KITCHEN**

Incorporating a range of fitted base units and complimentary worksurface over, 4 ring gas hob with oven below, sink unit , plumbing for a washing machine, central heating boiler, window and radiator. Double glazed door into the rear garden.