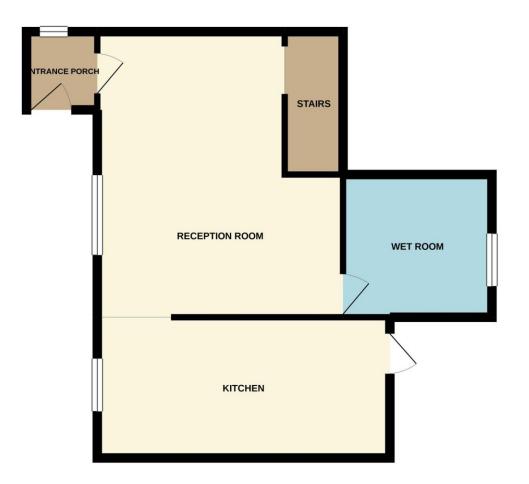

## **ENTRANCE PORCH**

Approached through double glazed door with single glazed window.

# LIVING ROOM/DINING ROOM

4.01m (13' 2") x 3.89m (12' 9")

Front facing reception room with window to the front elevation, period style feature fire place and radiator.

## **WETROOM**

2.39m (7' 10") x 1.93m (6' 4")

With electric shower, sink unit window and radiator.

### **KITCHEN**

Incorporating a range of fitted base units and complimentary worksurface over, 4 ring gas hob with oven below, sink unit , plumbing for a washing machine, central heating boiler, window and radiator. Double glazed door into the rear garden.

GROUND FLOOR 1ST FLOOR

Whilst every attempt has been made to ensure the accuracy of the floorplan contained here, measurements of doors, windows, rooms and any other items are approximate and no responsibility is taken for any error, omission or mis-statement. This plan is for illustrative purposes only and should be used as such by any prospective purchaser. The services, systems and appliances shown have not been tested and no guarantee as to their operability or efficiency can be given.