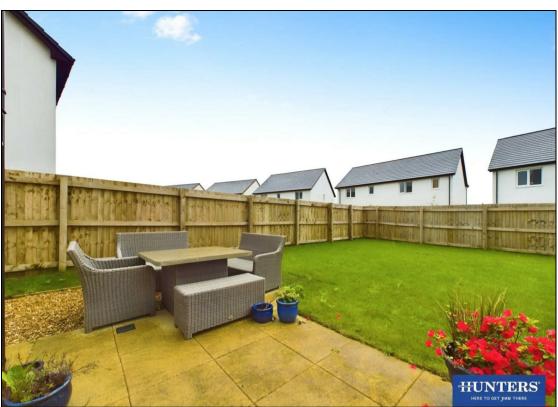

Outside the property you will find driveway parking for two vehicles, a front lawn with pathway and an enclosed gated private garden with terrace to the rear.

The property was newly built and signed off within 2022 and the additional extras completed within this modern family home include, a security alarm, modern ceramic tiling throughout the hallway, into the open-plan kitchen dining room, following into the ground floor W.C. Internal oak doors, wool carpets, along with the fridge freezer and splashback within the kitchen, there are also fitted blinds within the living room, bedrooms and bathroom. With the added option to acquire the washing machine and dryer by separate purchase.