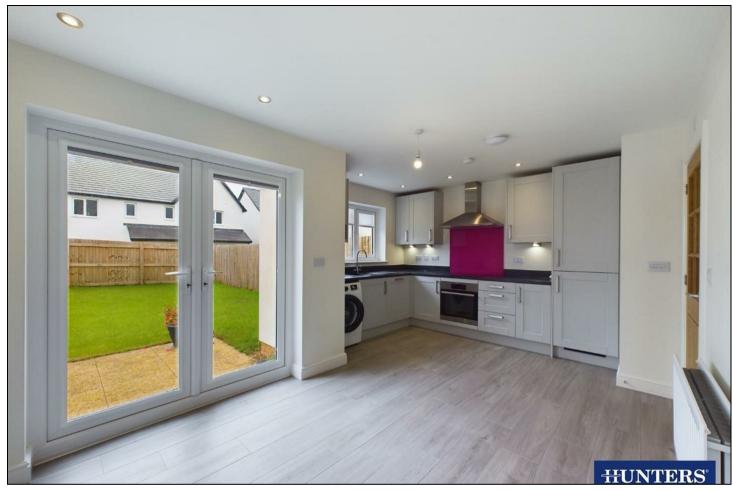

## Offers In Excess Of £320,000

This turn key property is CHAIN FREE and ready for immediate occupation. Situated within the fully completed new build site, overlooking the "Crescent Green at Chambers Place, Endmoor". Ideal for families looking to move into a low maintenance easy to maintain property. The current owner has paid a substantiable sum to personalise and add internal upgrades throughout. Offering a spacious light and airy layout; with an inner entrance hallway, ground floor W.C. Open plan modern and contemporary dining kitchen with French doors to the garden. First floor family bathroom suite, two double bedrooms, (the master with pleasant views across the Crescent Green with access to an ensuite shower room) and the third ideal as single room or office space.

Outside the property you will find driveway parking for two vehicles, a front lawn with pathway and an enclosed gated private garden with terrace to the rear.

The property was newly built and signed off within 2022 and the additional extras completed within this modern family home include, a security alarm, modern ceramic tiling throughout the hallway, into the open-plan kitchen dining room, following into the ground floor W.C. Internal oak doors, wool carpets, along with the fridge freezer and splashback within the kitchen, there are also fitted blinds within the living room, bedrooms and bathroom. With the added option to acquire the washing machine and dryer by separate purchase.