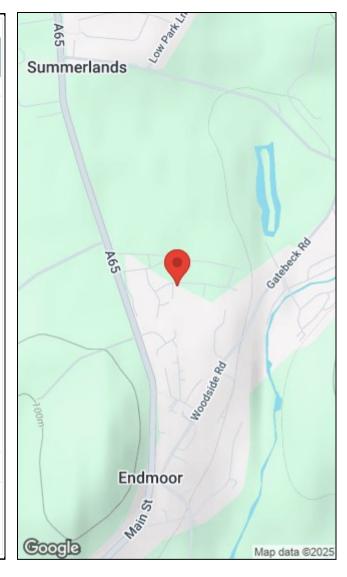

Endmoor is a quiet village bordering the South Lakes town of Kendal. Its local facilities include a club house, village bakery, community hall and primary school. Benefitting from easily accessible links to the M6 motorway and the mainline train station at Oxenholme.