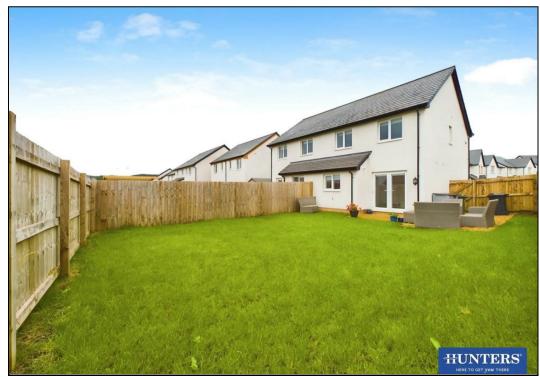

Outside the property you will find driveway parking for two vehicles, a front lawn with pathway and an enclosed gated private garden with terrace to the rear.

The property was newly built and signed off within 2022 and the additional extras completed within this modern family home include, a security alarm, modern ceramic tiling throughout the hallway, into the open-plan kitchen dining room, following into the ground floor W.C. Internal oak doors, wool carpets, along with the fridge freezer and splashback within the kitchen, there are also fitted blinds within the living room, bedrooms and bathroom. With the added option to acquire the washing machine and dryer by separate purchase.