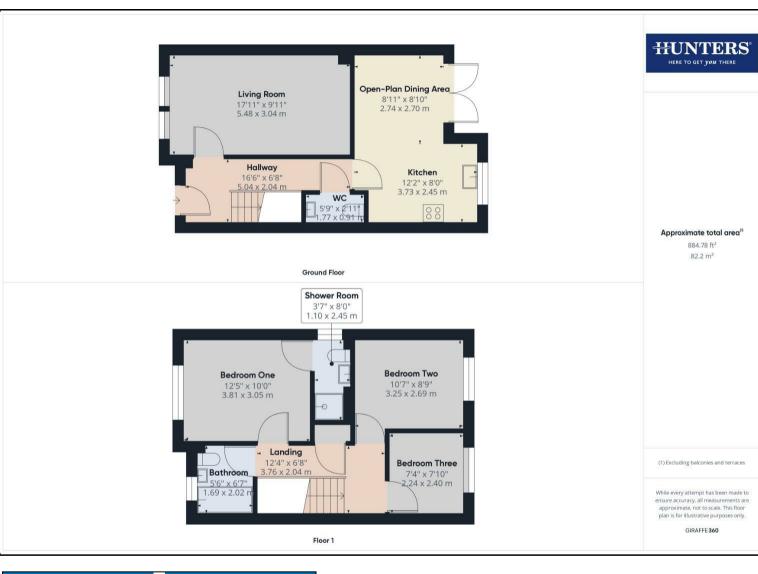

## Offers In Excess Of £320,000

This turn key property is CHAIN FREE and ready for immediate occupation. Situated within the fully completed new build site, overlooking the "Crescent Green at Chambers Place, Endmoor". Ideal for families looking to move into a low maintenance easy to maintain property. The current owner has paid a substantiable sum to personalise and add internal upgrades throughout. Offering a spacious light and airy layout; with an inner entrance hallway, ground floor W.C. Open plan modern and contemporary dining kitchen with French doors to the garden. First floor family bathroom suite, two double bedrooms, (the master with pleasant views across the Crescent Green with access to an ensuite shower room) and the third ideal as single room or office space.

## **KEY FEATURES**

- Newly built and completed within 2022
  - Fully completed build site
  - Pretty village location of Endmoor
- Open views towards the "Crescent Green"
  - Modern and contemporary finish
    - Open plan kitchen diner
    - Living room with views
      - Three bedrooms
- Family bathroom plus ground floor W.C
  - Energy performance report B