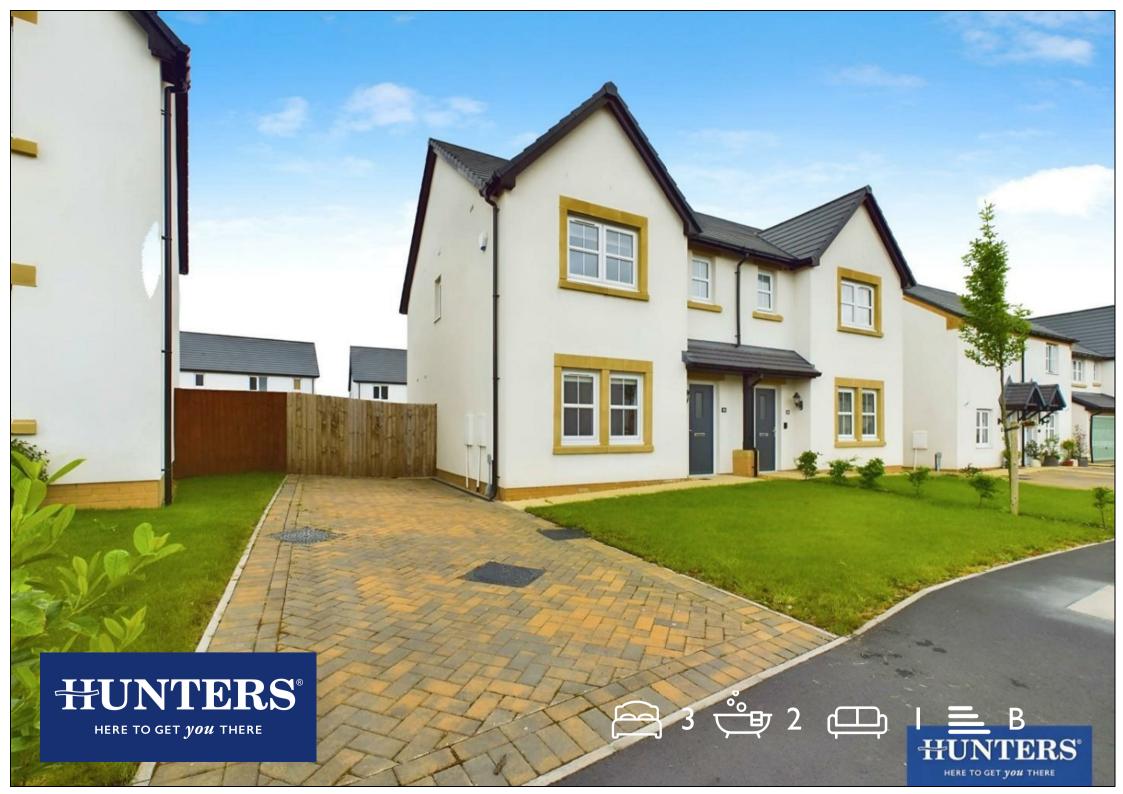

## Chambers Place, Endmoor

## Offers In Excess Of £320,000

This turn key property is CHAIN FREE and ready for immediate occupation. Situated within the fully completed new build site, overlooking the "Crescent Green at Chambers Place, Endmoor". Ideal for families looking to move into a low maintenance easy to maintain property. The current owner has paid a substantiable sum to personalise and add internal upgrades throughout. Offering a spacious light and airy layout; with an inner entrance hallway, ground floor W.C. Open plan modern and contemporary dining kitchen with French doors to the garden. First floor family bathroom suite, two double bedrooms, (the master with pleasant views across the Crescent Green with access to an ensuite shower room) and the third ideal as single room or office space.

Outside the property you will find driveway parking for two vehicles, a front lawn with pathway and an enclosed gated private garden with terrace to the rear.

The property was newly built and signed off within 2022 and the additional extras completed within this modern family home include, a security alarm, modern ceramic tiling throughout the hallway, into the open-plan kitchen dining room, following into the ground floor W.C. Internal oak doors, wool carpets, along with the fridge freezer and splashback within the kitchen, there are also fitted blinds within the living room, bedrooms and bathroom. With the added option to acquire the washing machine and dryer by separate purchase.

## **KEY FEATURES**

- Newly built and completed within 2022
  - Fully completed build site
  - Pretty village location of Endmoor
- Open views towards the "Crescent Green"
  - Modern and contemporary finish
    - Open plan kitchen diner
    - Living room with views
      - Three bedrooms
- Family bathroom plus ground floor W.C
  - Energy performance report B