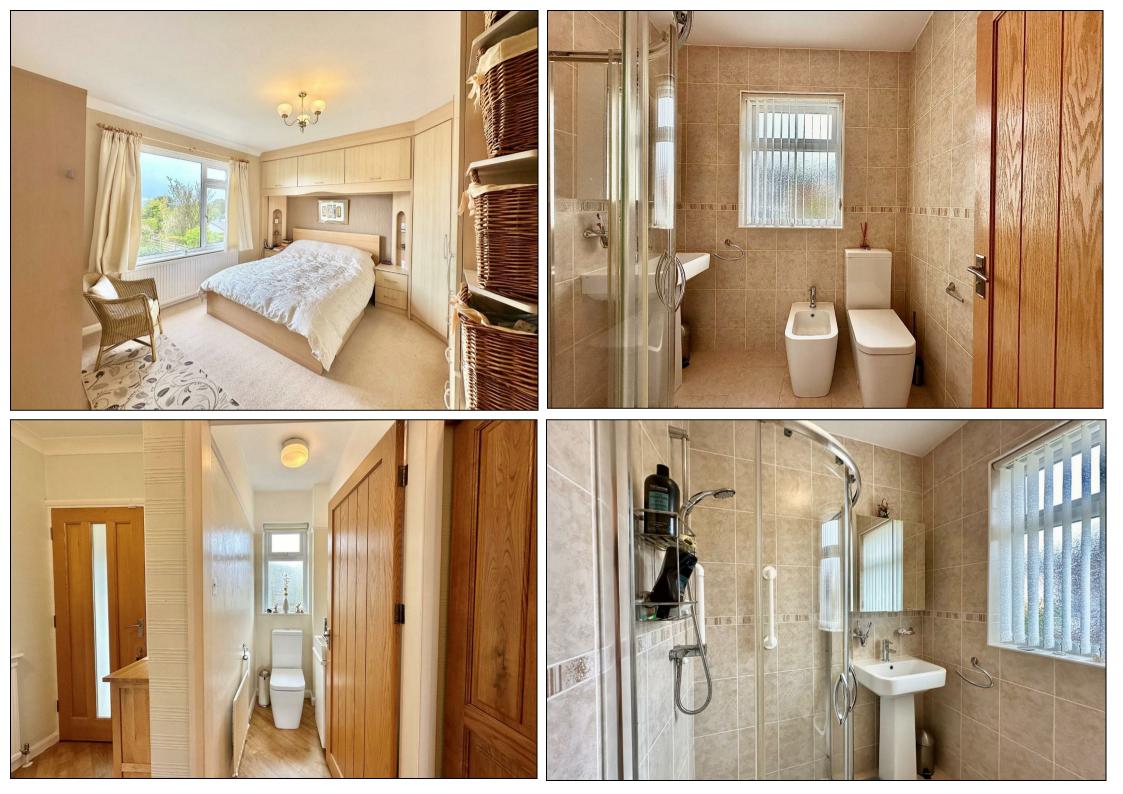

## £375,000

HERE TO GET YOU THERE

Situated within Kents Bank Grange Over Sands. Offering bay views, established gardens and a spacious upper ground floor layout.

The accommodation consists of an internal entrance porch with entry doorway into the central hallway featuring solid wooden doors and wood style flooring. Generously spaced lounge with distant bay views, space for a dining table and access into a conservatory. The breakfast kitchen is well equipped with plenty of storage, modern units and appliances with access to a side porch with through door from the front to the back. Furthermore a modern fitted shower, separate W.C. Two double bedrooms to the front and back, with the back master-bedroom being fitted with wardrobes and boasting views across the garden towards Morecambe the bay. The lower ground floor locates a garage/utility area and access to the undercroft for storage or maintenance.