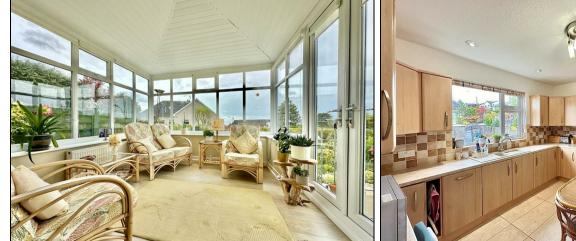

## £375,000

HERE TO GET YOU THERE

Situated within Kents Bank Grange Over Sands. Offering bay views, established gardens and a spacious upper ground floor layout.

The accommodation consists of an internal entrance porch with entry doorway into the central hallway featuring solid wooden doors and wood style flooring. Generously spaced lounge with distant bay views, space for a dining table and access into a conservatory. The breakfast kitchen is well equipped with plenty of storage, modern units and appliances with access to a side porch with through door from the front to the back. Furthermore a modern fitted shower, separate W.C. Two double bedrooms to the front and back, with the back master-bedroom being fitted with wardrobes and boasting views across the garden towards Morecambe the bay. The lower ground floor locates a garage/utility area and access to the undercroft for storage or maintenance.