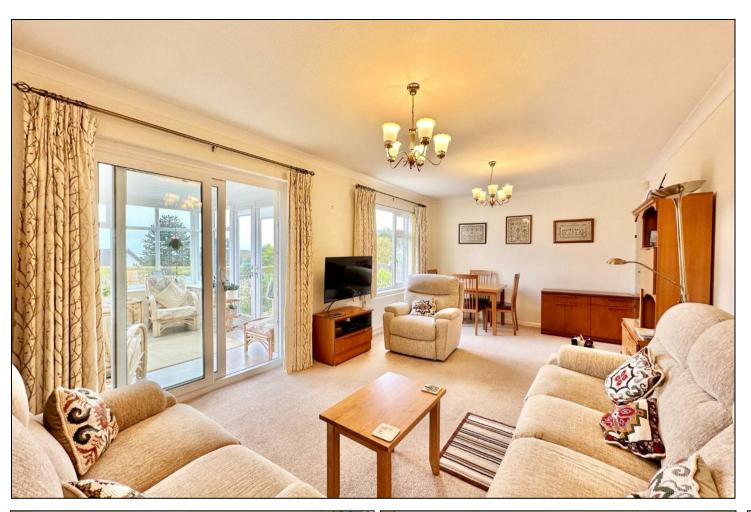

## £375,000

HERE TO GET YOU THERE

Situated within Kents Bank Grange Over Sands. Offering bay views, established gardens and a spacious upper ground floor layout.

The accommodation consists of an internal entrance porch with entry doorway into the central hallway featuring solid wooden doors and wood style flooring. Generously spaced lounge with distant bay views, space for a dining table and access into a conservatory. The breakfast kitchen is well equipped with plenty of storage, modern units and appliances with access to a side porch with through door from the front to the back. Furthermore a modern fitted shower, separate W.C. Two double bedrooms to the front and back, with the back master-bedroom being fitted with wardrobes and boasting views across the garden towards Morecambe the bay. The lower ground floor locates a garage/utility area and access to the undercroft for storage or maintenance.