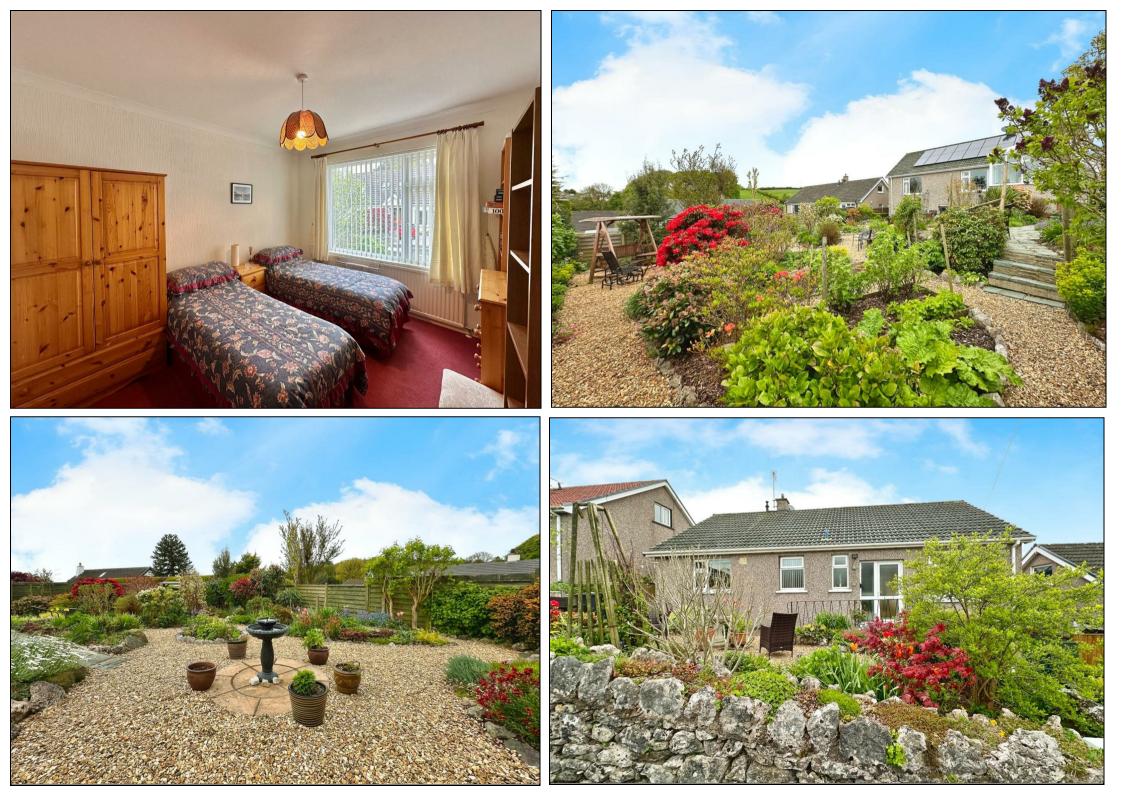

## £375,000

HERE TO GET YOU THERE

Situated within Kents Bank Grange Over Sands. Offering bay views, established gardens and a spacious upper ground floor layout.

The accommodation consists of an internal entrance porch with entry doorway into the central hallway featuring solid wooden doors and wood style flooring. Generously spaced lounge with distant bay views, space for a dining table and access into a conservatory. The breakfast kitchen is well equipped with plenty of storage, modern units and appliances with access to a side porch with through door from the front to the back. Furthermore a modern fitted shower, separate W.C. Two double bedrooms to the front and back, with the back master-bedroom being fitted with wardrobes and boasting views across the garden towards Morecambe the bay. The lower ground floor locates a garage/utility area and access to the undercroft for storage or maintenance.

The property benefits mains services and drainage, solar panels, gas central heating and double glazing.

Outside property you will find established front and rear gardens offering plenty of areas of interest including planting beds, a pond, with landscaped grounds to the front and rear.