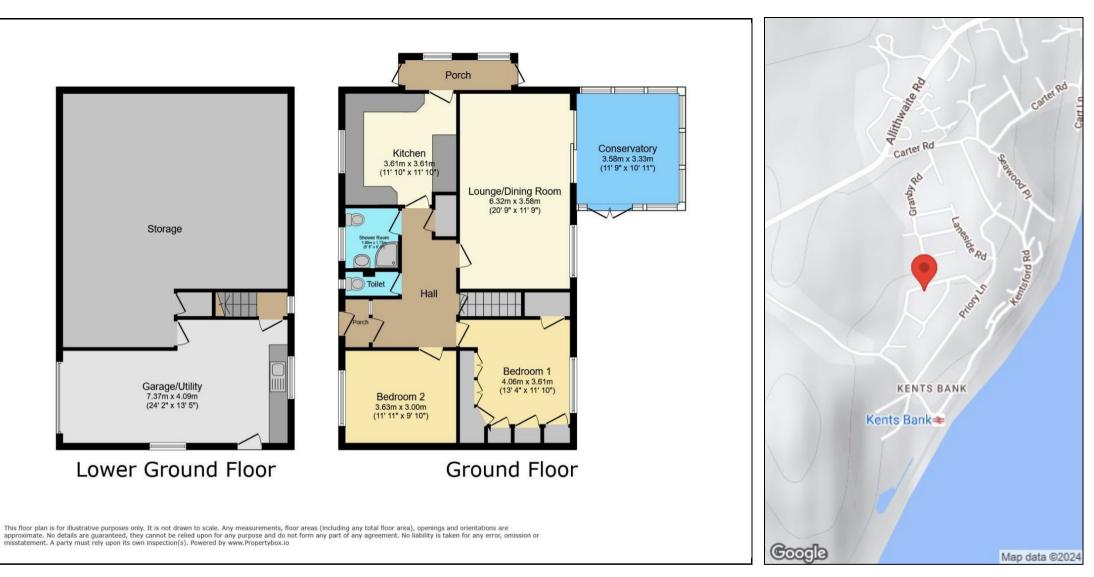

## £375,000

HERE TO GET YOU THERE

Situated within Kents Bank Grange Over Sands. Offering bay views, established gardens and a spacious upper ground floor layout.

The accommodation consists of an internal entrance porch with entry doorway into the central hallway featuring solid wooden doors and wood style flooring. Generously spaced lounge with distant bay views, space for a dining table and access into a conservatory. The breakfast kitchen is well equipped with plenty of storage, modern units and appliances with access to a side porch with through door from the front to the back. Furthermore a modern fitted shower, separate W.C. Two double bedrooms to the front and back, with the back master-bedroom being fitted with wardrobes and boasting views across the garden towards Morecambe the bay. The lower ground floor locates a garage/utility area and access to the undercroft for storage or maintenance.