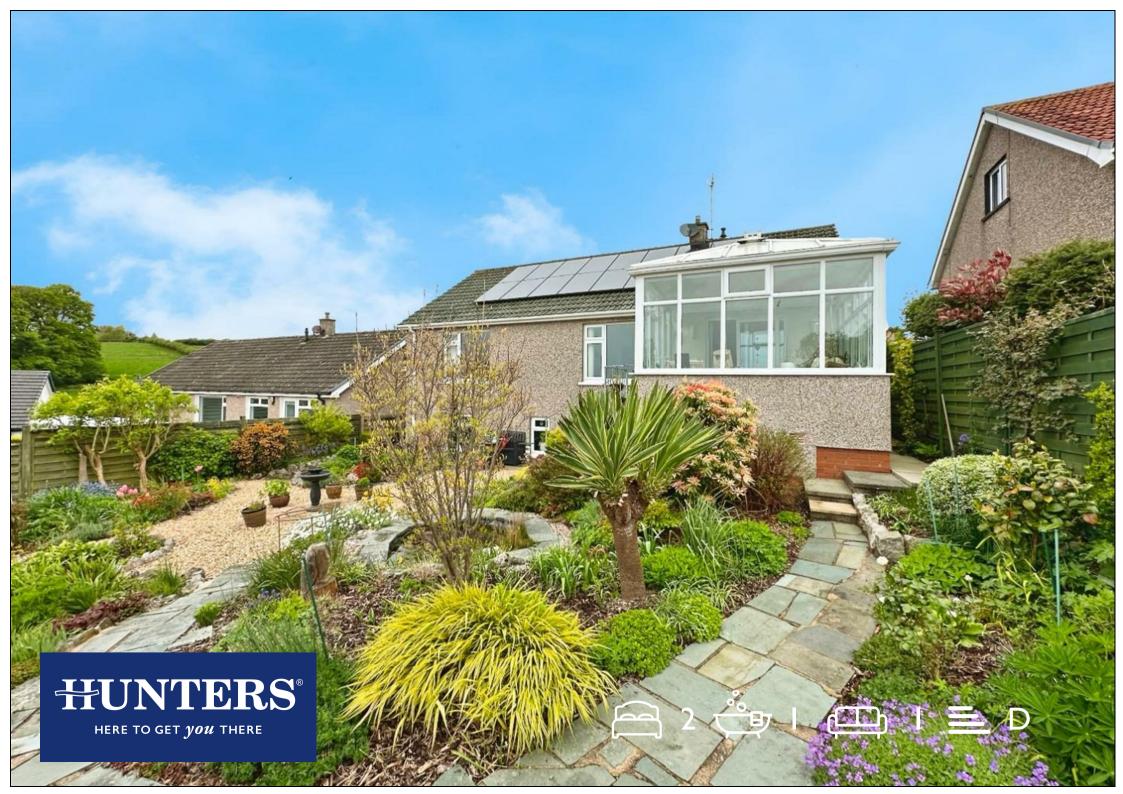

## £375,000

HERE TO GET YOU THERE

Situated within Kents Bank Grange Over Sands. Offering bay views, established gardens and a spacious upper ground floor layout.

The accommodation consists of an internal entrance porch with entry doorway into the central hallway featuring solid wooden doors and wood style flooring. Generously spaced lounge with distant bay views, space for a dining table and access into a conservatory. The breakfast kitchen is well equipped with plenty of storage, modern units and appliances with access to a side porch with through door from the front to the back. Furthermore a modern fitted shower, separate W.C. Two double bedrooms to the front and back, with the back master-bedroom being fitted with wardrobes and boasting views across the garden towards Morecambe the bay. The lower ground floor locates a garage/utility area and access to the undercroft for storage or maintenance.

The property benefits mains services and drainage, solar panels, gas central heating and double glazing.

Outside property you will find established front and rear gardens offering plenty of areas of interest including planting beds, a pond, with landscaped grounds to the front and rear.

## **KEY FEATURES**

- Ideal retirement property
- Spacious and modern layout
- Two double bedrooms (master ensuite)
  - Well equipped breakfast kitchen
- Contemporary shower room suite and seprate
  W.C
  - Distant views towards Morecambe bay
- Two double bedrooms (the master with fitted storage)
- Lower ground floor with garage/ utility area
- Established gardens and off road parking
- Energy performance certificate awaited