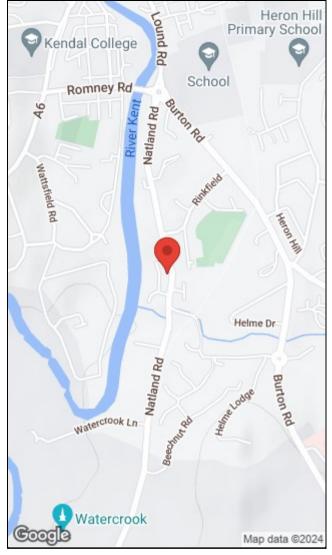

## Natland Road, Kendal

## Offers Over £250,000

Situated to the South of Kendal. Within easy reach of the town centre, Kirby Kendal school and open green space alongside the River Kent. The semi detached family home offers off road parking for two cars, a private enclosed low maintenance garden and pleasant views from the first floor. The layout consists of a family sized lounge, fitted kitchen with plenty of cupboards and storage space leading to a generous conservatory. The first floor locates three bedrooms, two doubles, a single and a three piece family bathroom suite. The attic is accessed via pulldown ladders, is plastered, decorated and carpeted providing additional family space, ideal for hobbies or a home office.