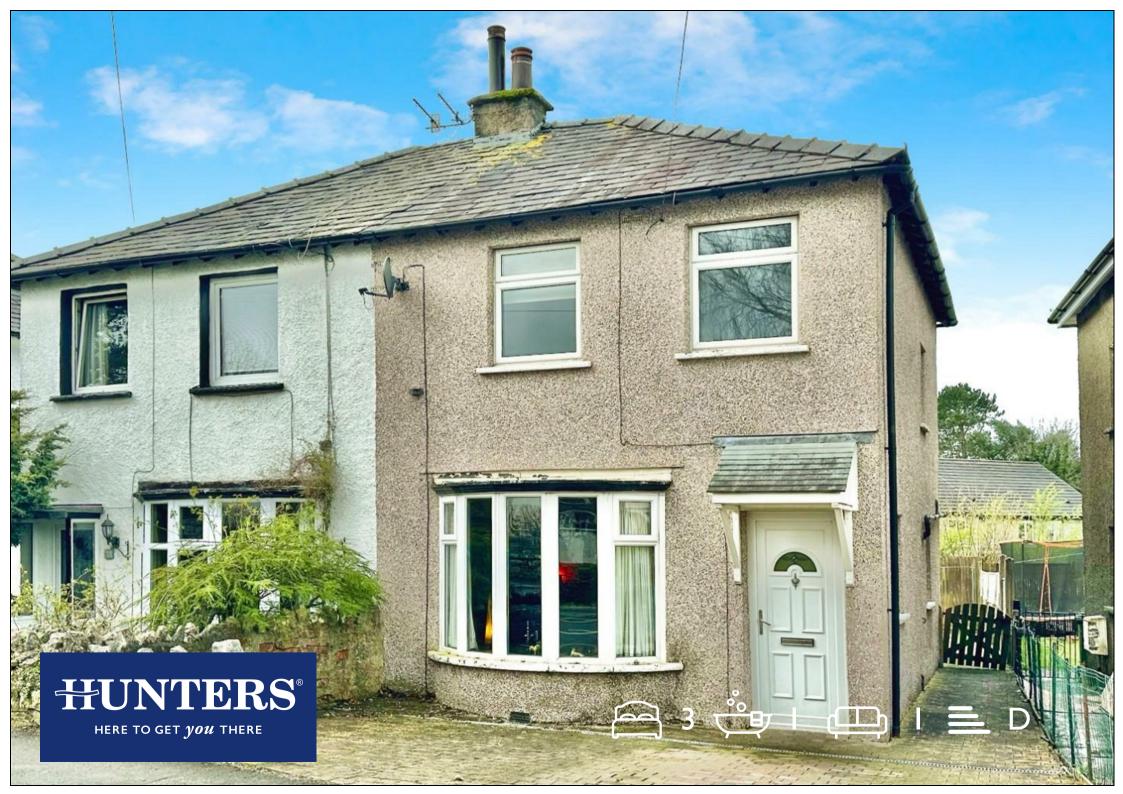

## Natland Road, Kendal

## Offers Over £250,000

Situated to the South of Kendal. Within easy reach of the town centre, Kirby Kendal school and open green space alongside the River Kent. The semi detached family home offers off road parking for two cars, a private enclosed low maintenance garden and pleasant views from the first floor. The layout consists of a family sized lounge, fitted kitchen with plenty of cupboards and storage space leading to a generous conservatory. The first floor locates three bedrooms, two doubles, a single and a three piece family bathroom suite. The attic is accessed via pulldown ladders, is plastered, decorated and carpeted providing additional family space, ideal for hobbies or a home office.

## **KEY FEATURES**

- Conveniently situated family home
- Close to open green space, schools and the town centre
  - Traditional picture rails and high ceilings
- Living room with focal fire place and bay windows
- Fitted kitchen leading into a dining conservatory
  - Three bedrooms, two doubles and a single
    - Three piece family bathroom suite
- Fitted out attic room "additional family space"
- Private garden and parking for two vehicles
  - Energy performance report D