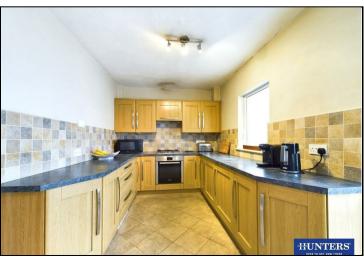

## Offers Over £250,000

Situated to the South of Kendal. Within easy reach of the town centre, Kirby Kendal school and open green space alongside the River Kent. The semi detached family home offers off road parking for two cars, a private enclosed low maintenance garden and pleasant views from the first floor. The layout consists of a family sized lounge, fitted kitchen with plenty of cupboards and storage space leading to a generous conservatory. The first floor locates three bedrooms, two doubles, a single and a three piece family bathroom suite. The attic is accessed via pulldown ladders, is plastered, decorated and carpeted providing additional family space, ideal for hobbies or a home office.

## **KEY FEATURES**

- Conveniently situated family home
- Close to open green space, schools and the town centre
  - Traditional picture rails and high ceilings
- Living room with focal fire place and bay windows
- Fitted kitchen leading into a dining conservatory
  - Three bedrooms, two doubles and a single
    - Three piece family bathroom suite
- Fitted out attic room "additional family space"
- Private garden and parking for two vehicles
  - Energy performance report D