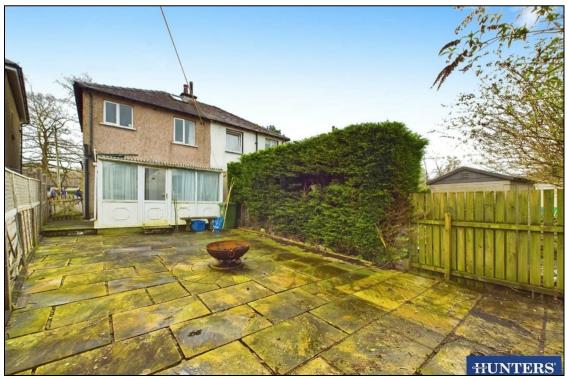

## Offers Over £250,000

Situated to the South of Kendal. Within easy reach of the town centre, Kirby Kendal school and open green space alongside the River Kent. The semi detached family home offers off road parking for two cars, a private enclosed low maintenance garden and pleasant views from the first floor. The layout consists of a family sized lounge, fitted kitchen with plenty of cupboards and storage space leading to a generous conservatory. The first floor locates three bedrooms, two doubles, a single and a three piece family bathroom suite. The attic is accessed via pulldown ladders, is plastered, decorated and carpeted providing additional family space, ideal for hobbies or a home office.