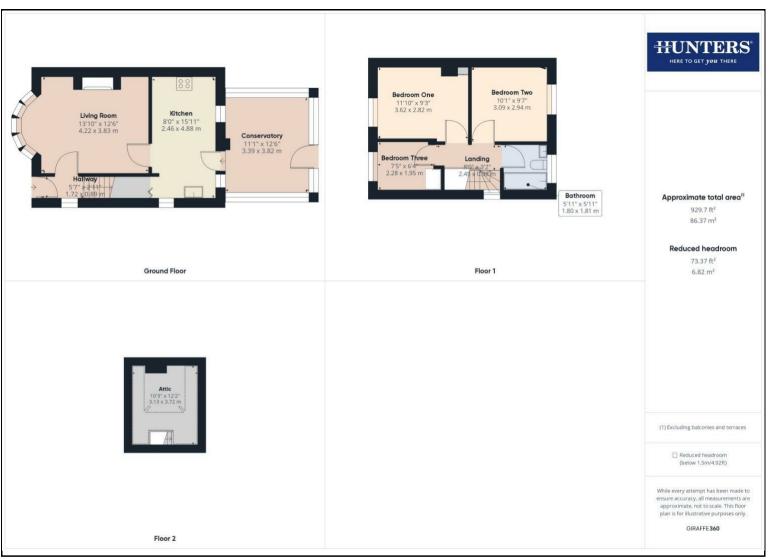

## Offers Over £250,000

Situated to the South of Kendal. Within easy reach of the town centre, Kirby Kendal school and open green space alongside the River Kent. The semi detached family home offers off road parking for two cars, a private enclosed low maintenance garden and pleasant views from the first floor. The layout consists of a family sized lounge, fitted kitchen with plenty of cupboards and storage space leading to a generous conservatory. The first floor locates three bedrooms, two doubles, a single and a three piece family bathroom suite. The attic is accessed via pulldown ladders, is plastered, decorated and carpeted providing additional family space, ideal for hobbies or a home office.

## **KEY FEATURES**

- Conveniently situated family home
- Close to open green space, schools and the town centre
  - Traditional picture rails and high ceilings
- Living room with focal fire place and bay windows
- Fitted kitchen leading into a dining conservatory
  - Three bedrooms, two doubles and a single
    - Three piece family bathroom suite
- Fitted out attic room "additional family space"
- Private garden and parking for two vehicles
  - Energy performance report D