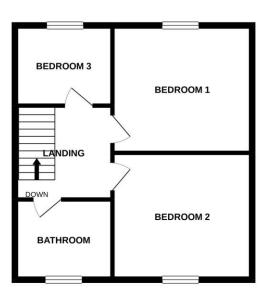

# **FIRST FLOOR**

#### LANDING

Access to loft

# **BEDROOM ONE**

4.11m (13' 6") x 3.51m (11' 6")

# **BEDROOM TWO**

4.42m (14' 6") x 2.49m (8' 2")

# **BEDROOM THREE**

2.82m (9' 3") x 2.08m (6' 10")

# **BATHROOM**

Three piece suite comprising bath with mains shower over, pedestal wash hand basin, WC