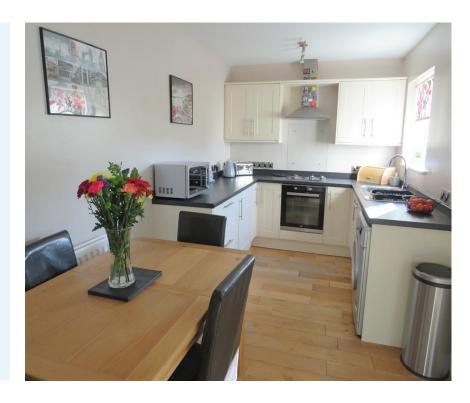

#### **KITCHEN**

5.28m (17' 4") x 2.46m (8' 1")

Base and wall units with worktop over, single bowl sink and integrated dishwasher, plumbing for washing machine, integrated oven and gas hob with chimney extractor over, integrated fridge, built in cupboard housing boiler