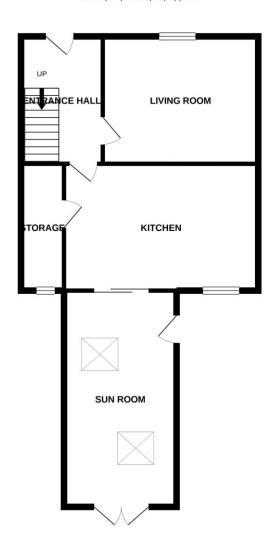

# **ENTRANCE HALL**

Stairs to first floor

# LIVING ROOM

4.32m (14' 2") x 3.48m (11' 5") Gas fire with surround

#### **KITCHEN**

5.28m (17' 4") x 2.46m (8' 1")

Base and wall units with worktop over, single bowl sink and integrated dishwasher, plumbing for washing machine, integrated oven and gas hob with chimney extractor over, integrated fridge, built in cupboard housing boiler

#### **SUN ROOM**

6.02m (19' 9") x 3.07m (10' 1")

#### **OUTSIDE**

Off street parking and garden to the front and rear garden with brick built shed to the rear

TOTAL FLOOR AREA: 1187 sq.ft. (110.3 sq.m.) approx.

Whilst every attempt has been made to ensure the accuracy of the floorplan contained here, measurements of doors, windows, rooms and any other terms are approximate and no responsibility is taken for any error, omission or mis-statement. This plan is for illustrative purposes only and should be used as such by any prospective purchaser. The services, systems and appliances shown have not been tested and no guarantee as to their original properly only of the control of the properly of the control of the control