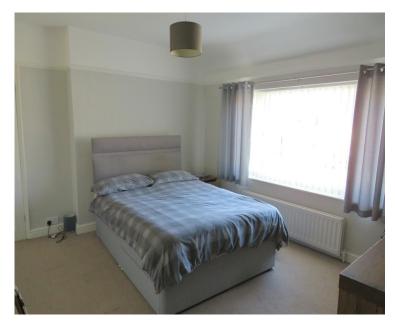

4' 2") x 3.48m (11' 5") Gas fire with surround

#### **KITCHEN**

5.28m (17' 4") x 2.46m (8' 1")

Base and wall units with worktop over, single bowl sink and integrated dishwasher, plumbing for washing machine, integrated oven and gas hob with chimney extractor over, integrated fridge, built in cupboard housing boiler

#### **SUN ROOM**

6.02m (19' 9") x 3.07m (10' 1")

# **FIRST FLOOR**

#### LANDING

Access to loft

# **BEDROOM ONE**

4.11m (13' 6") x 3.51m (11' 6")

# **BEDROOM TWO**

4.42m (14' 6") x 2.49m (8' 2")

# **BEDROOM THREE**

2.82m (9' 3") x 2.08m (6' 10")

# **BATHROOM**

Three piece suite comprising bath with mains shower over, pedestal wash hand basin, WC

#### **OUTSIDE**

Off street parking and garden to the front and rear garden with brick built shed to the rear















TOTAL FLOOR AREA: 1187 sq.ft. (110.3 sq.m.) approx.

Whilst every attempt has been made to ensure the accuracy of the floorplan contained here, measurements of doors, windows, rooms and any other terms are approximate and no responsibility is taken for any error, omission or mis-statement. This plan is for illustrative purposes only and should be used as such by any prospective purchaser. The services, systems and appliances shown have not been tested and no guarantee as to their original properly only of the control of the properly of the control of the control

# «EpcGraph»

# **DISCLAIMER**

These particulars are intended to give a fair and reliable description of the property but no responsibility for any inaccuracy or error can be accepted and do not constitute an offer or con