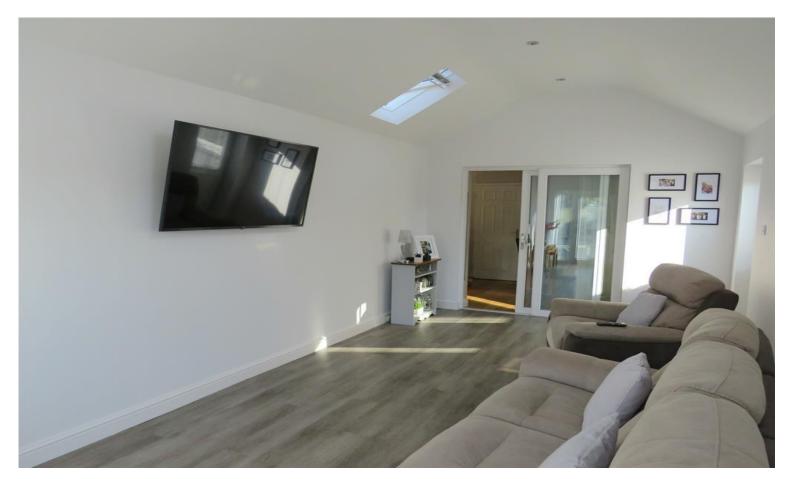

32m (14' 2") x 3.48m (11' 5") Gas fire with surround

#### **KITCHEN**

5.28m (17' 4") x 2.46m (8' 1")

Base and wall units with worktop over, single bowl sink and integrated dishwasher, plumbing for washing machine, integrated oven and gas hob with chimney extractor over, integrated fridge, built in cupboard housing boiler

#### **SUN ROOM**

6.02m (19' 9") x 3.07m (10' 1")

# **FIRST FLOOR**

#### LANDING

Access to loft

# **BEDROOM ONE**

4.11m (13' 6") x 3.51m (11' 6")

# **BEDROOM TWO**

4.42m (14' 6") x 2.49m (8' 2")

# **BEDROOM THREE**

2.82m (9' 3") x 2.08m (6' 10")

# **BATHROOM**

Three piece suite comprising bath with mains shower over, pedestal wash hand basin, WC

#### **OUTSIDE**

Off street parking and garden to the front and rear garden with brick built shed to the rear















TOTAL FLOOR AREA: 1187 sq.ft. (110.3 sq.m.) approx.

Whilst every attempt has been made to ensure the accuracy of the floorplan contained here, measurements of doors, windows, rooms and any other terms are approximate and no responsibility is taken for any error, omission or mis-statement. This plan is for illustrative purposes only and should be used as such by any prospective purchaser. The services, systems and appliances shown have not been tested and no guarantee as to their original properly only of the control of the properly of the control of the control

# «EpcGraph»

# **DISCLAIMER**

These particulars are intended to give a fair and reliable description of the property but no responsibility for any inaccuracy or error can be accepted and do not constitute an offer