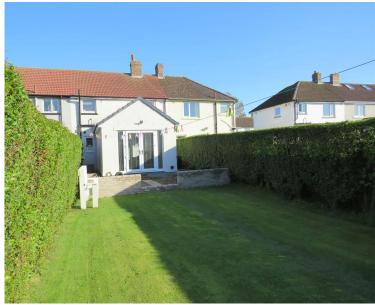

#### **OUTSIDE**

Off street parking and garden to the front and rear garden with brick built shed to the rear

TOTAL FLOOR AREA: 1187 sq.ft. (110.3 sq.m.) approx.

Whilst every attempt has been made to ensure the accuracy of the floorplan contained here, measurements of doors, windows, rooms and any other terms are approximate and no responsibility is taken for any error, omission or mis-statement. This plan is for illustrative purposes only and should be used as such by any prospective purchaser. The services, systems and appliances shown have not been tested and no guarantee as to their original properly only of the control of the properly of the control of the control