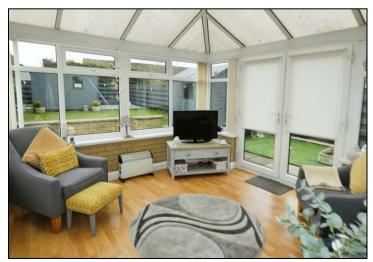

The accommodation, which has gas central heating and double glazing throughout, briefly comprises: entrance hall, living room, kitchen, conservatory to the ground floor with a landing, two bedrooms, study/nursery and shower room the first floor. Externally the property has gardens to the front and rear and a large driveway. EPC - C and Council Tax Band - C.

## **KEY FEATURES**

- Well Presented Walk in Condition Semi Detached
  House,
- 2 Bedrooms, Study/Nursery and Modern Shower Room,
  - Living Room, Breakfast Kitchen
  - Conservatory ovelooking the Rear Garden,
    - Double Glazing, Central Heating,
      - Entrance Hall, Landing,
        - Onsite Driveway,
  - Low Maintenace Front and Rear Garden
    - Populare Area of Gretna,
      - Energy Rating C