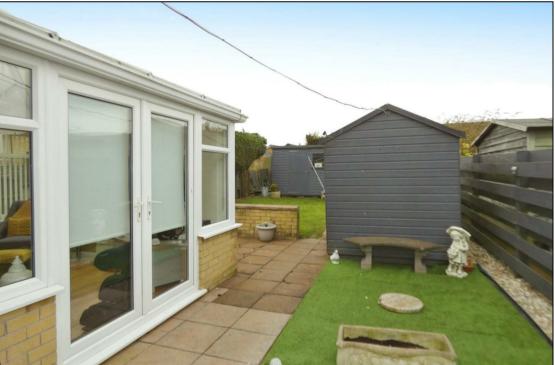

The accommodation, which has gas central heating and double glazing throughout, briefly comprises: entrance hall, living room, kitchen, conservatory to the ground floor with a landing, two bedrooms, study/nursery and shower room the first floor. Externally the property has gardens to the front and rear and a large driveway. EPC - C and Council Tax Band - C.

## **KEY FEATURES**

- Well Presented Walk in Condition Semi Detached
  House,
- 2 Bedrooms, Study/Nursery and Modern Shower Room,
  - Living Room, Breakfast Kitchen
  - Conservatory ovelooking the Rear Garden,
    - Double Glazing, Central Heating,
      - Entrance Hall, Landing,
        - Onsite Driveway,
  - Low Maintenace Front and Rear Garden
    - Populare Area of Gretna,
      - Energy Rating C