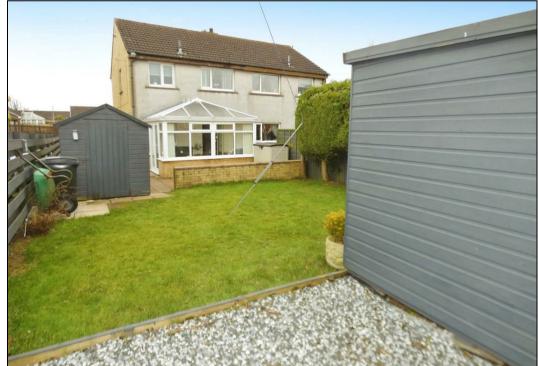

The accommodation, which has gas central heating and double glazing throughout, briefly comprises: entrance hall, living room, kitchen, conservatory to the ground floor with a landing, two bedrooms, study/nursery and shower room the first floor. Externally the property has gardens to the front and rear and a large driveway. EPC - C and Council Tax Band - C.

## **KEY FEATURES**

- Well Presented Walk in Condition Semi Detached
  House,
- 2 Bedrooms, Study/Nursery and Modern Shower Room,
  - Living Room, Breakfast Kitchen
  - Conservatory ovelooking the Rear Garden,
    - Double Glazing, Central Heating,
      - Entrance Hall, Landing,
        - Onsite Driveway,
  - Low Maintenace Front and Rear Garden
    - Populare Area of Gretna,
      - Energy Rating C