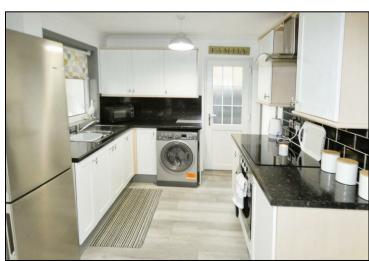

The accommodation, which has gas central heating and double glazing throughout, briefly comprises: entrance hall, living room, kitchen, conservatory to the ground floor with a landing, two bedrooms, study/nursery and shower room the first floor. Externally the property has gardens to the front and rear and a large driveway. EPC - C and Council Tax Band - C.

## **KEY FEATURES**

- Well Presented Walk in Condition Semi Detached
  House,
- 2 Bedrooms, Study/Nursery and Modern Shower Room,
  - Living Room, Breakfast Kitchen
  - Conservatory ovelooking the Rear Garden,
    - Double Glazing, Central Heating,
      - Entrance Hall, Landing,
        - Onsite Driveway,
  - Low Maintenace Front and Rear Garden
    - Populare Area of Gretna,
      - Energy Rating C