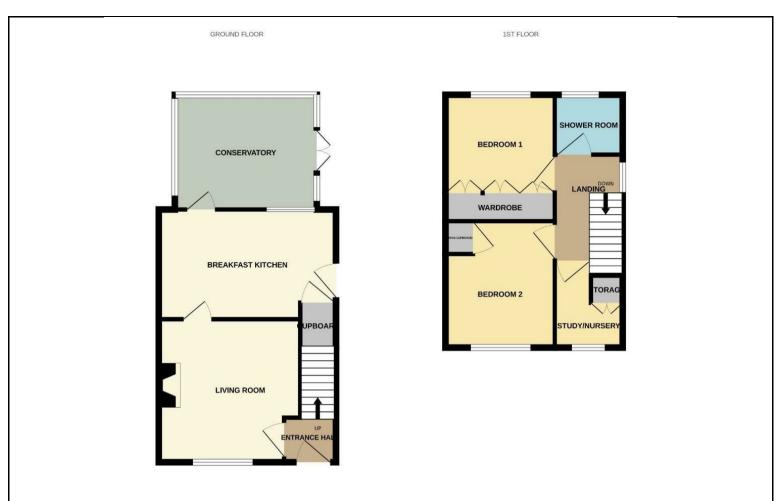

The accommodation, which has gas central heating and double glazing throughout, briefly comprises: entrance hall, living room, kitchen, conservatory to the ground floor with a landing, two bedrooms, study/nursery and shower room the first floor. Externally the property has gardens to the front and rear and a large driveway. EPC - C and Council Tax Band - C.