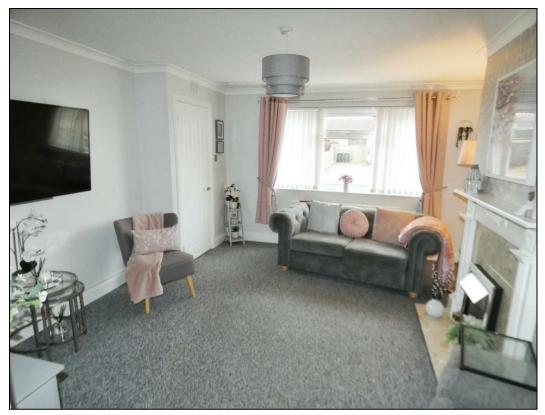

The accommodation, which has gas central heating and double glazing throughout, briefly comprises: entrance hall, living room, kitchen, conservatory to the ground floor with a landing, two bedrooms, study/nursery and shower room the first floor. Externally the property has gardens to the front and rear and a large driveway. EPC - C and Council Tax Band - C.

## **KEY FEATURES**

- Well Presented Walk in Condition Semi Detached
  House,
- 2 Bedrooms, Study/Nursery and Modern Shower Room,
  - Living Room, Breakfast Kitchen
  - Conservatory ovelooking the Rear Garden,
    - Double Glazing, Central Heating,
      - Entrance Hall, Landing,
        - Onsite Driveway,
  - Low Maintenace Front and Rear Garden
    - Populare Area of Gretna,
      - Energy Rating C