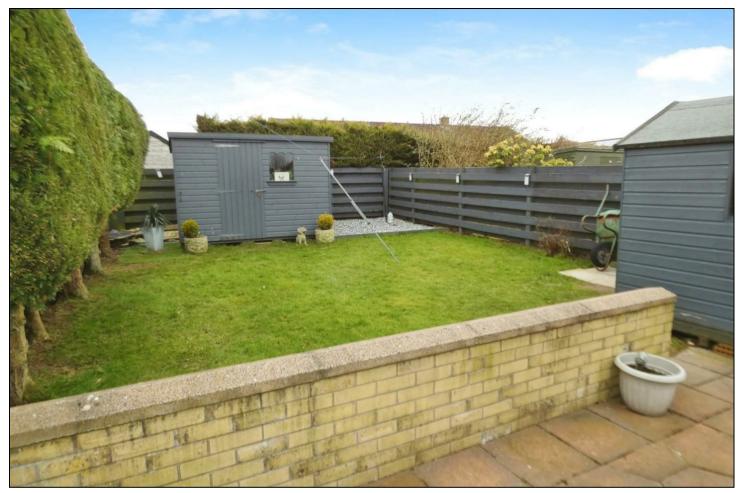

The accommodation, which has gas central heating and double glazing throughout, briefly comprises: entrance hall, living room, kitchen, conservatory to the ground floor with a landing, two bedrooms, study/nursery and shower room the first floor. Externally the property has gardens to the front and rear and a large driveway. EPC - C and Council Tax Band - C.

## **KEY FEATURES**

- Well Presented Walk in Condition Semi Detached
  House,
- 2 Bedrooms, Study/Nursery and Modern Shower Room,
  - Living Room, Breakfast Kitchen
  - Conservatory ovelooking the Rear Garden,
    - Double Glazing, Central Heating,
      - Entrance Hall, Landing,
        - Onsite Driveway,
  - Low Maintenace Front and Rear Garden
    - Populare Area of Gretna,
      - Energy Rating C