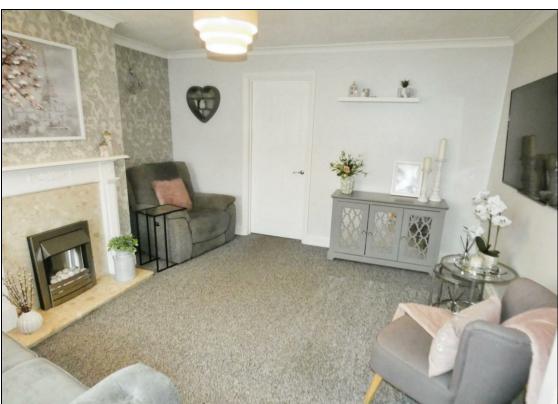

The accommodation, which has gas central heating and double glazing throughout, briefly comprises: entrance hall, living room, kitchen, conservatory to the ground floor with a landing, two bedrooms, study/nursery and shower room the first floor. Externally the property has gardens to the front and rear and a large driveway. EPC - C and Council Tax Band - C.

## **KEY FEATURES**

- Well Presented Walk in Condition Semi Detached
  House,
- 2 Bedrooms, Study/Nursery and Modern Shower Room,
  - Living Room, Breakfast Kitchen
  - Conservatory ovelooking the Rear Garden,
    - Double Glazing, Central Heating,
      - Entrance Hall, Landing,
        - Onsite Driveway,
  - Low Maintenace Front and Rear Garden
    - Populare Area of Gretna,
      - Energy Rating C