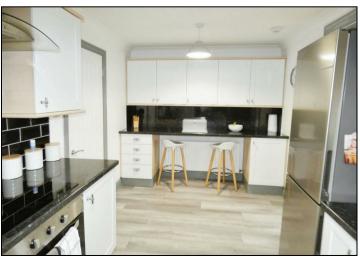

The accommodation, which has gas central heating and double glazing throughout, briefly comprises: entrance hall, living room, kitchen, conservatory to the ground floor with a landing, two bedrooms, study/nursery and shower room the first floor. Externally the property has gardens to the front and rear and a large driveway. EPC - C and Council Tax Band - C.

## **KEY FEATURES**

- Well Presented Walk in Condition Semi Detached
  House,
- 2 Bedrooms, Study/Nursery and Modern Shower Room,
  - Living Room, Breakfast Kitchen
  - Conservatory ovelooking the Rear Garden,
    - Double Glazing, Central Heating,
      - Entrance Hall, Landing,
        - Onsite Driveway,
  - Low Maintenace Front and Rear Garden
    - Populare Area of Gretna,
      - Energy Rating C