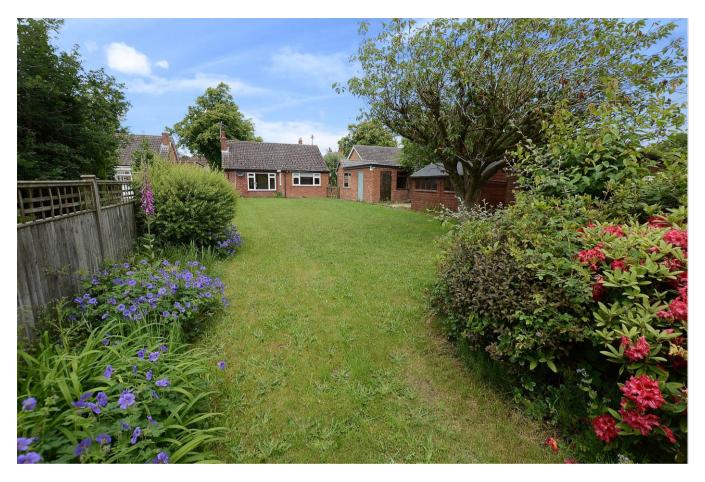

#### Outside

The property is approached over a driveway providing off street parking, through a timber five bar gate leading to **Detached Garage 23' 0" x 9' 0" (7.01m x 2.74m)** with timber double doors, power, lighting and service door to the side. The garage incorporates a **Small Store 4' 6" x 4' 3" (1.37m x 1.29m)** with power and lighting. The remaining front garden is laid to lawn with a variety of decorative shrubs to borders. The enclosed rear garden is mostly laid to lawn with a wide variety of shrubs to borders and paved patio area. There is a selection of timber garden sheds and a green house.