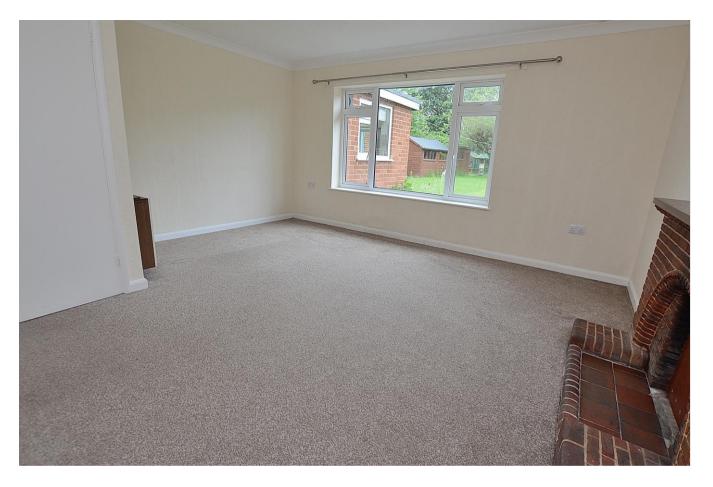

## Lounge 15' 5" x 14' 10" (4.70m x 4.52m) max

Overlooking the rear garden and having feature open brick fireplace, coved ceiling, electric night storage heater and power points.