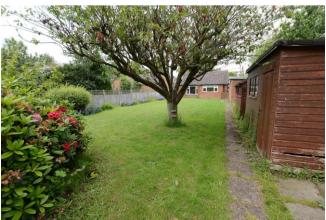

#### Outside

The property is approached over a driveway providing off street parking, through a timber five bar gate leading to **Detached Garage 23' 0" x 9' 0" (7.01m x 2.74m)** with timber double doors, power, lighting and service door to the side. The garage incorporates a **Small Store 4' 6" x 4' 3" (1.37m x 1.29m)** with power and lighting. The remaining front garden is laid to lawn with a variety of decorative shrubs to borders. The enclosed rear garden is mostly laid to lawn with a wide variety of shrubs to borders and paved patio area. There is a selection of timber garden sheds and a green house.