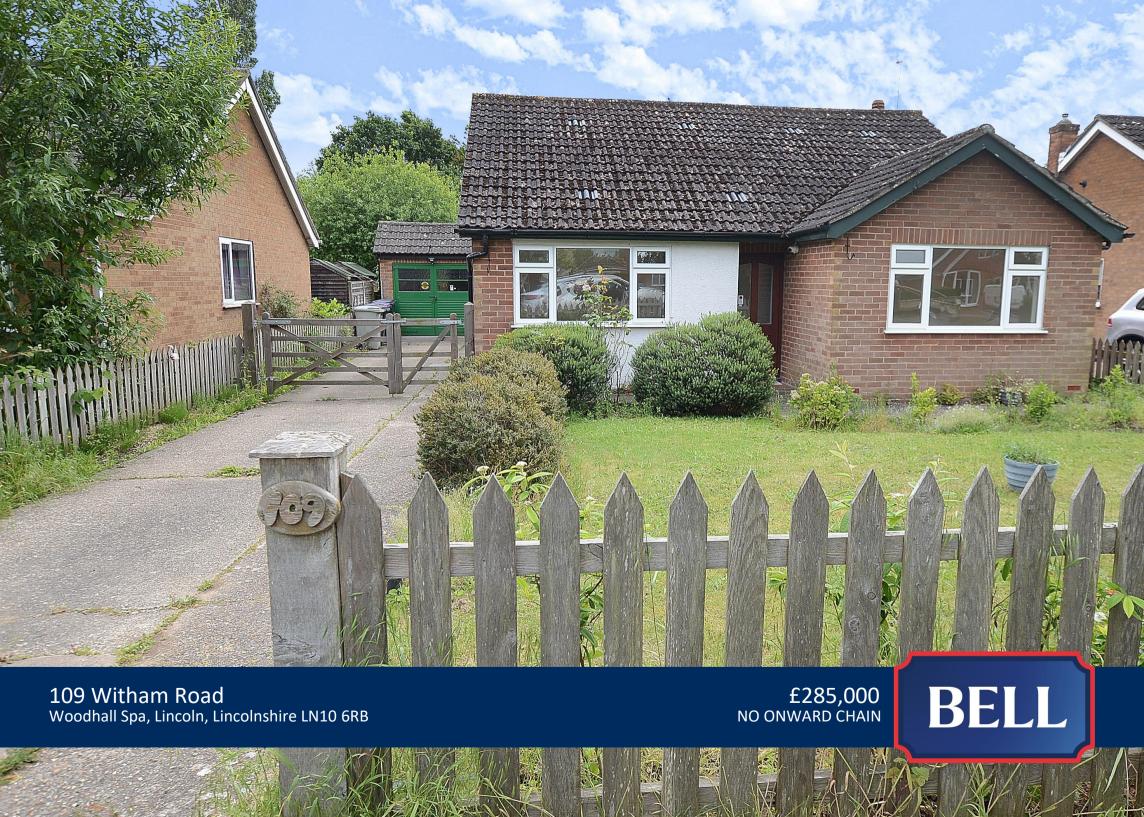

# 109 Witham Road

Woodhall Spa, Lincolnshire LN10 6RB

Lincoln – 18 miles Grantham – 31 miles Boston – 17 miles

(Distances are approximate)

A three-bedroom detached bungalow providing two reception rooms and kitchen overlooking the south facing lawned rear gardens. There is off street parking for several vehicles and detached garage. The shopping, social and educational facilities of this most sought-after Lincolnshire village are all within easy walking distance. Some upgrading would be required but the property does offer an exciting opportunity to refurbish to one's own desire. A viewing is highly recommended to fully appreciate the possibilities on offer.

#### Outside

The property is approached over a driveway providing off street parking, through a timber five bar gate leading to **Detached Garage 23' 0" x 9' 0" (7.01m x 2.74m)** with timber double doors, power, lighting and service door to the side. The garage incorporates a **Small Store 4' 6" x 4' 3" (1.37m x 1.29m)** with power and lighting. The remaining front garden is laid to lawn with a variety of decorative shrubs to borders. The enclosed rear garden is mostly laid to lawn with a wide variety of shrubs to borders and paved patio area. There is a selection of timber garden sheds and a green house.