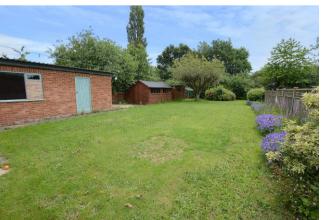

#### Outside

The property is approached over a driveway providing off street parking, through a timber five bar gate leading to **Detached Garage 23' 0" x 9' 0" (7.01m x 2.74m)** with timber double doors, power, lighting and service door to the side. The garage incorporates a **Small Store 4' 6" x 4' 3" (1.37m x 1.29m)** with power and lighting. The remaining front garden is laid to lawn with a variety of decorative shrubs to borders. The enclosed rear garden is mostly laid to lawn with a wide variety of shrubs to borders and paved patio area. There is a selection of timber garden sheds and a green house.