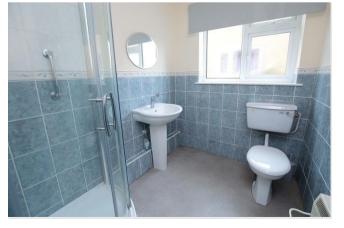

#### **Shower Room**

With a white suite comprising corner shower cubicle, pedestal wash hand basin and a low-level WC. There is an electric night storage heater and coved ceiling.