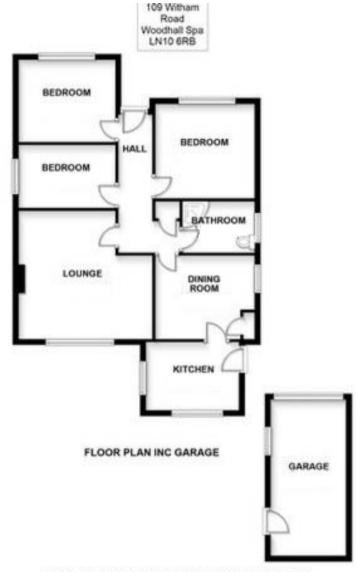

### Accommodation

Entrance into the property is gained through a glazed timber door into:

# **Reception Hall**

With coved ceiling, electric night storage heater, power points, access to roof space and door to:

## Lounge 15' 5" x 14' 10" (4.70m x 4.52m) max

Overlooking the rear garden and having feature open brick fireplace, coved ceiling, electric night storage heater and power points.

## Dining Room 11'5" x 9'8" (3.48m x 2.94m)

With side aspect and having built-in full height larder cupboard, electric night storage heater, coved ceiling, power points and glazed panel door to:

# Kitchen 10' 8" x 10' 8" (3.25m x 3.25m)

A dual aspect room overlooking the south facing rear garden and having a range of fitted units comprising stainless steel sink drainer inset to worksurface over base units including space and plumbing for washing machine and space for fridge freezer. There is a four-ring electric hob over electric oven, wall mounted cupboards above, strip lighting, electric night storage heater, power points and glazed panel door to rear garden.

## Bedroom 1 11'5" x 10' 11" (3.48m x 3.32m)

With front aspect and having coved ceiling, electric night storage heater and power points.

## Bedroom 2 11' 5" x 9' 5" (3.48m x 2.87m)

With front aspect and having coved ceiling, electric night storage heater and power points.

# Bedroom 3 11' 0" x 7' 3" (3.35m x 2.21m)

With aspect to the side and having electric night storage heater, coved ceiling and power points.

#### **Shower Room**

With a white suite comprising corner shower cubicle, pedestal wash hand basin and a low-level WC. There is an electric night storage heater and coved ceiling.

#### Outside

The property is approached over a driveway providing off street parking, through a timber five bar gate leading to **Detached Garage 23' 0" x 9' 0" (7.01m x 2.74m)** with timber double doors, power, lighting and service door to the side. The garage incorporates a **Small Store 4' 6" x 4' 3" (1.37m x 1.29m)** with power and lighting. The remaining front garden is laid to lawn with a variety of decorative shrubs to borders. The enclosed rear garden is mostly laid to lawn with a wide variety of shrubs to borders and paved patio area. There is a selection of timber garden sheds and a green house.