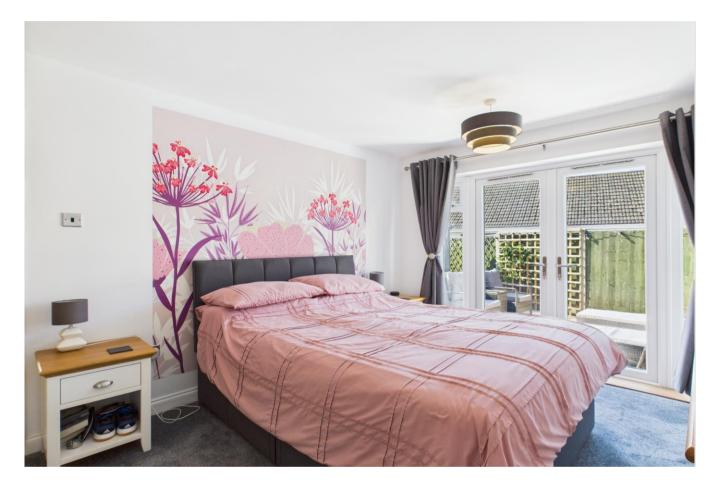

#### Bedroom 1

With uPVC double glazed French doors and full height panels alongside to rear, television point, multiple power points and wall mounted heater.