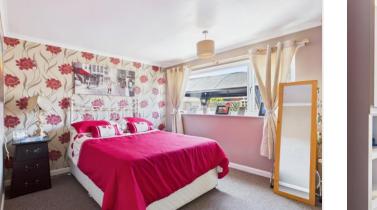

#### Bedroom 1

With uPVC double glazed French doors and full height panels alongside to rear, television point, multiple power points and wall mounted heater.

#### Bedroom 2

With uPVC double glazed window to rear, multiple power points and wall mounted heater.

#### Bedroom 3 / Office

With uPVC double glazed window to side and multiple power points.