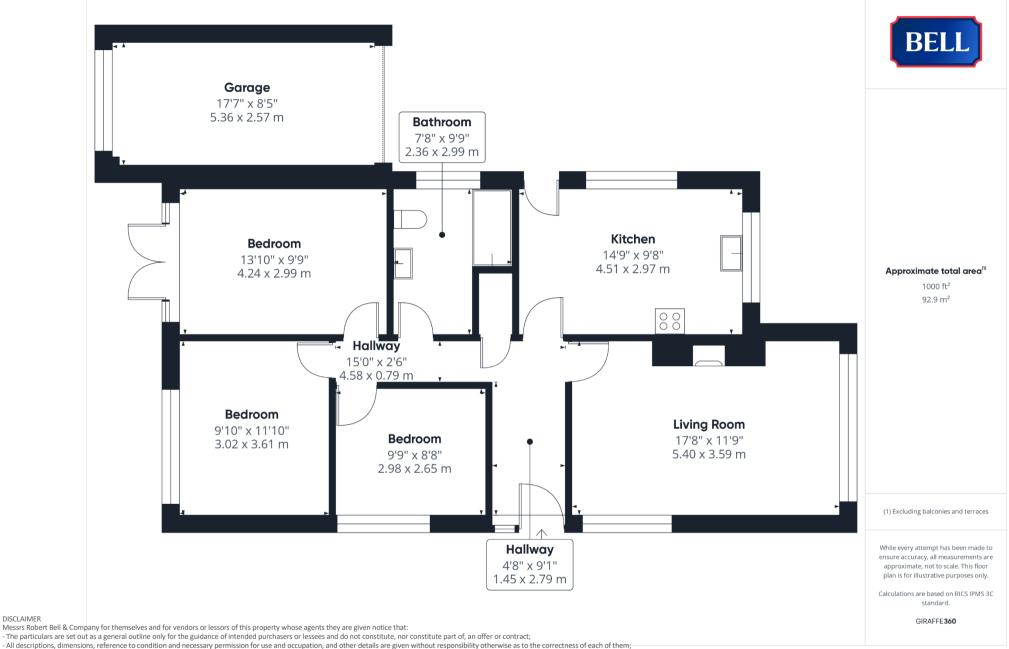

#### Accommodation

Entered into the side through composite double glazed obscure door with full height panel alongside into:

### **Reception Hall**

With loft access hatch, multiple power points, wood effect flooring and wooden doors to storage space and accommodation including:

#### Living / Dining Room

With uPVC double glazed windows to front and side and having log burning stove to exposed brick surround with tiled hearth, multiple power points, television point and wood effect flooring.

#### **Breakfast Kitchen**

With uPVC double glazed windows to front and side and under unit lighting. There is 1 1/2 Blanco sink and drainer set to square edge worktop and an excellent range of modern units to base and wall levels. There is an integrated fridge-freezer and dishwasher, Neff oven and grill and four ring induction hob beneath extractor canopy. Also having breakfast bar, multiple power points and tiled flooring.

#### Bathroom

With uPVC double glazed obscure window to side and light up mirror. There is a low-level WC and hand wash basin set to extensive storage unit with roll edge counter top and bath set to tiled surround with triton T80 electric shower over. There is a heated towel rail and wood effect flooring.

#### Bedroom 1

With uPVC double glazed French doors and full height panels alongside to rear, television point, multiple power points and wall mounted heater.

#### Bedroom 2

With uPVC double glazed window to rear, multiple power points and wall mounted heater.

#### Bedroom 3 / Office

With uPVC double glazed window to side and multiple power points.

#### Outside

The property is approached to the front over a concrete driveway with adjacent parking space, continuing down beneath a car port and to a **Single Garage**, with up and over door, light and power. The front garden is laid to low maintenance gravel, with path through side gate and to the child and pet friendly side lawn. To the rear is an attractive, south-facing patio seating space with raised planters and a useful store, plus access to the garage.