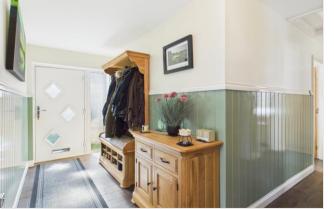

#### Accommodation

Entered into the side through composite double glazed obscure door with full height panel alongside into:

### **Reception Hall**

With loft access hatch, multiple power points, wood effect flooring and wooden doors to storage space and accommodation including: