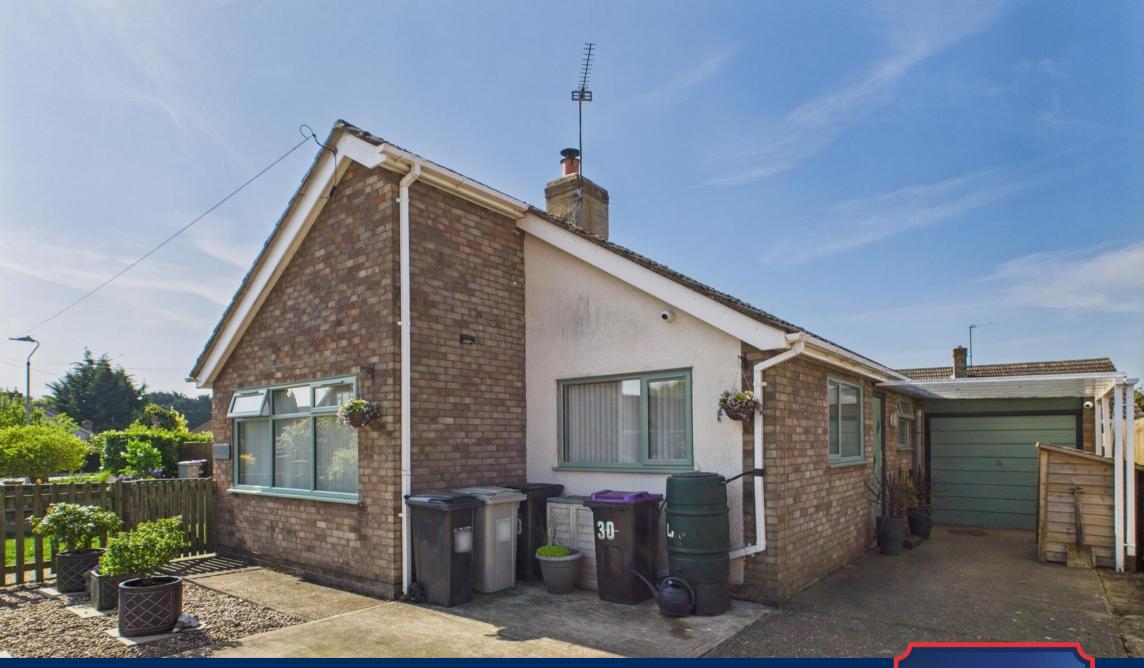

**30 Fortescue Close** Tattershall, Lincoln, Lincolnshire LN4 4LN £275,000

# **30 Fortescue Close** Tattershall, Lincolnshire LN4 4LN

Lincoln – 22 miles Grantham – 28 miles with East Coast rail link to London Boston – 14 miles (Distances are approximate)

A well-presented and modernized, three bedroom detached bungalow pleasantly situated to a culde-sac position within easy walking distance of the shopping, social and educational facilities of this well serviced Lincolnshire village. The property has recently undergone a range of updating and redecoration, including the addition of solar panels. Externally the property is further enhanced by a single garage, driveway parking, attractive enclosed rear patio and lawn to the side. The property benefits from bathroom and kitchen underfloor heating.

#### Outside

The property is approached to the front over a concrete driveway with adjacent parking space, continuing down beneath a car port and to a **Single Garage**, with up and over door, light and power. The front garden is laid to low maintenance gravel, with path through side gate and to the child and pet friendly side lawn. To the rear is an attractive, south-facing patio seating space with raised planters and a useful store, plus access to the garage.