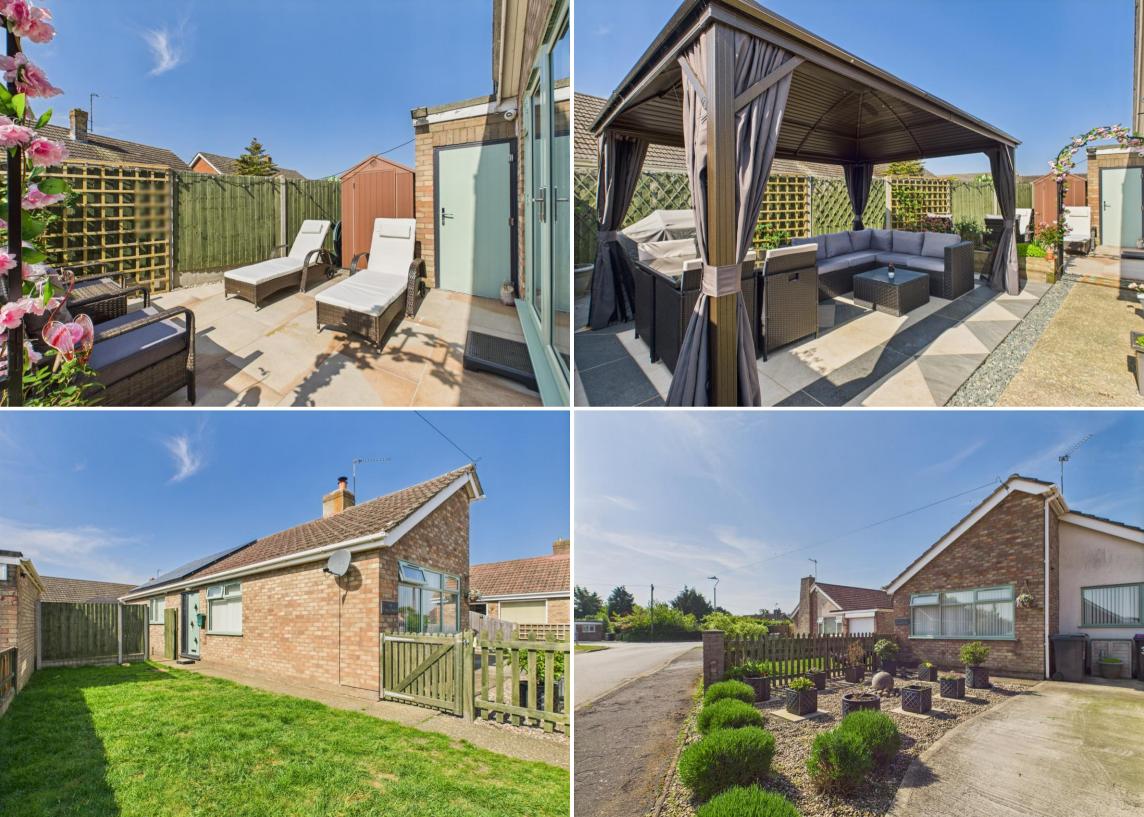

#### Outside

The property is approached to the front over a concrete driveway with adjacent parking space, continuing down beneath a car port and to a **Single Garage**, with up and over door, light and power. The front garden is laid to low maintenance gravel, with path through side gate and to the child and pet friendly side lawn. To the rear is an attractive, south-facing patio seating space with raised planters and a useful store, plus access to the garage.