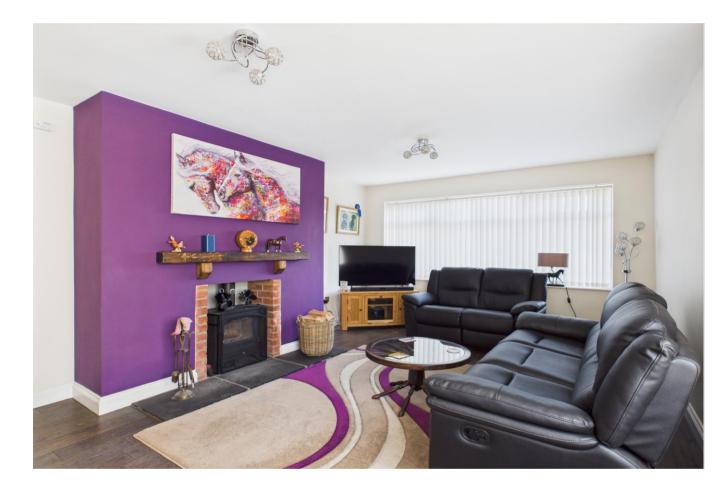

#### Living / Dining Room

With uPVC double glazed windows to front and side and having log burning stove to exposed brick surround with tiled hearth, multiple power points, television point and wood effect flooring.