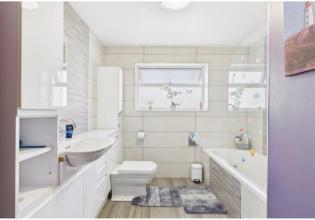

#### Bathroom

With uPVC double glazed obscure window to side and light up mirror. There is a low-level WC and hand wash basin set to extensive storage unit with roll edge counter top and bath set to tiled surround with triton T80 electric shower over. There is a heated towel rail and wood effect flooring.