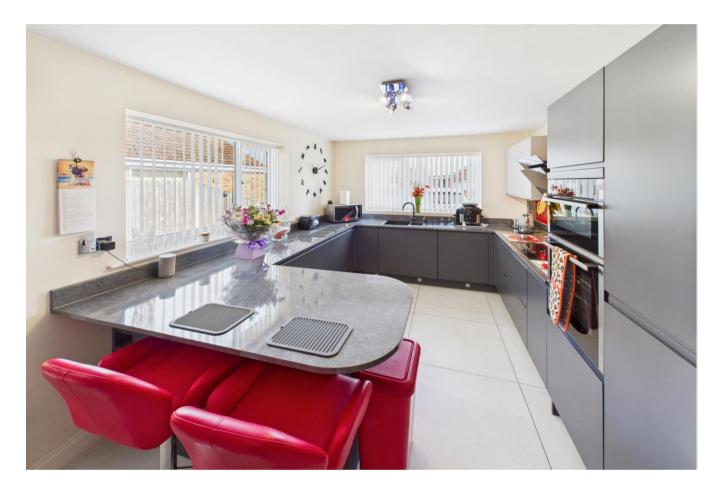

#### **Breakfast Kitchen**

With uPVC double glazed windows to front and side and under unit lighting. There is 1 1/2 Blanco sink and drainer set to square edge worktop and an excellent range of modern units to base and wall levels. There is an integrated fridge-freezer and dishwasher, Neff oven and grill and four ring induction hob beneath extractor canopy. Also having breakfast bar, multiple power points and tiled flooring.