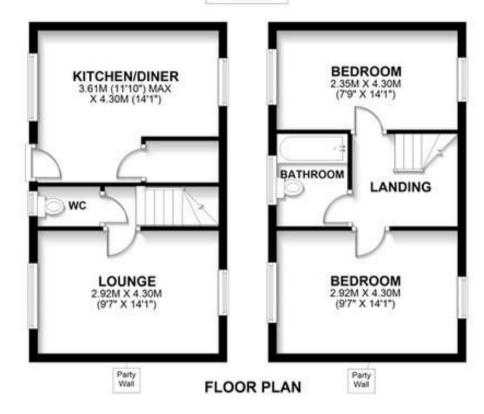

#### **Accommodation**

Entrance into the property is gained through a composite glazed door leading into:

#### **Kitchen Diner**

A dual aspect room with a stylish range of fitted units comprising stainless steel sink drainer inset to worksurface over base units including washing machine. There is a four-ring gas hob over electric oven, wall mounted cupboards including filter hood over the hob. There is a built-in understairs cupboard, tiled flooring, 2 radiators, power points, boiler and door to:

### **Inner Lobby**

With staircase to the first floor and having door to cloakroom and door to:

#### Lounge

A dual aspect room with feature open brick chimney breast with stone hearth, two radiators, television point and power points.

#### Cloakroom

With a low-level WC, pedestal wash hand basin, tiled flooring and radiator.

#### **First Floor**

## Landing

With access to loft space, radiator and door to:

#### **Bedroom 1**

A dual aspect room having radiator, television point (not connected) and power points.

#### Bedroom 2

Again, with a dual aspect and having radiator, telephone point (not connected) , television point, radiator and power points.

#### **Bathroom**

With a white suite comprising paneled bath with shower over, pedestal wash hand basin and a low-level WC. There is wood effect flooring, heated towel rail and extractor fan.

#### Outside

The property has a small front garden laid to lawn, outside water tap and parking to side.

3 White Swan Close Coningsby Lincoln LN4 4NY

TOTAL AREA: APPROX. 66.0 SQ. METRES (710.3 SQ. FEET)