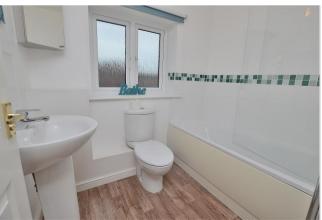

#### **Bathroom**

With a white suite comprising paneled bath with shower over, pedestal wash hand basin and a low-level WC. There is wood effect flooring, heated towel rail and extractor fan.