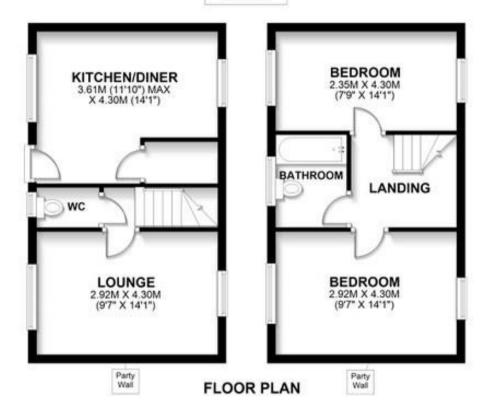

#### **Accommodation**

Entrance into the property is gained through a composite glazed door leading into:

#### **Kitchen Diner**

A dual aspect room with a stylish range of fitted units comprising stainless steel sink drainer inset to worksurface over base units including washing machine. There is a four-ring gas hob over electric oven, wall mounted cupboards including filter hood over the hob. There is a built-in understairs cupboard, tiled flooring, 2 radiators, power points, boiler and door to:

### **Inner Lobby**

With staircase to the first floor and having door to cloakroom and door to:

#### Lounge

A dual aspect room with feature open brick chimney breast with stone hearth, two radiators, television point and power points.

#### Cloakroom

With a low-level WC, pedestal wash hand basin, tiled flooring and radiator.

#### **First Floor**

## Landing

With access to loft space, radiator and door to:

#### **Bedroom 1**

A dual aspect room having radiator, television point (not connected) and power points.

#### Bedroom 2

Again, with a dual aspect and having radiator, telephone point (not connected) , television point, radiator and power points.

#### **Bathroom**

With a white suite comprising paneled bath with shower over, pedestal wash hand basin and a low-level WC. There is wood effect flooring, heated towel rail and extractor fan.

#### Outside

The property has a small front garden laid to lawn, outside water tap and parking to side.

3 White Swan Close Coningsby Lincoln LN4 4NY

TOTAL AREA: APPROX. 66.0 SQ. METRES (710.3 SQ. FEET)