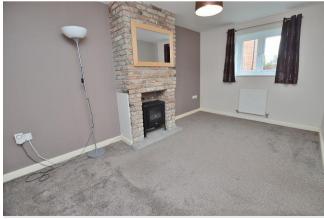

#### Lounge

A dual aspect room with feature open brick chimney breast with stone hearth, two radiators, television point and power points.