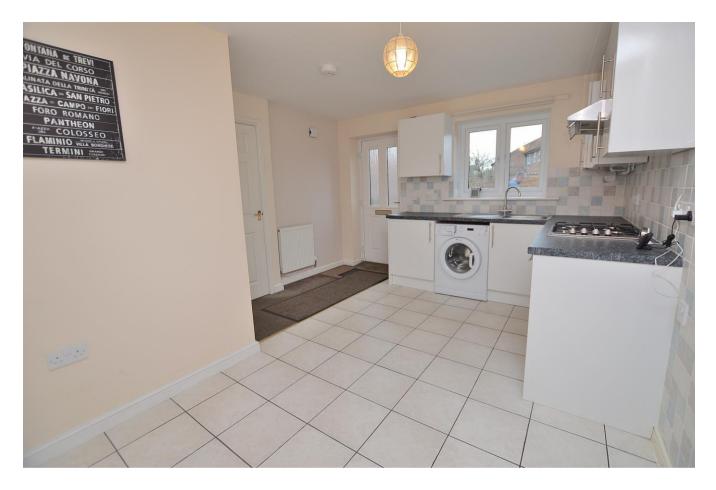

#### **Kitchen Diner**

A dual aspect room with a stylish range of fitted units comprising stainless steel sink drainer inset to worksurface over base units including washing machine. There is a four-ring gas hob over electric oven, wall mounted cupboards including filter hood over the hob. There is a built-in understairs cupboard, tiled flooring, 2 radiators, power points, boiler and door to: