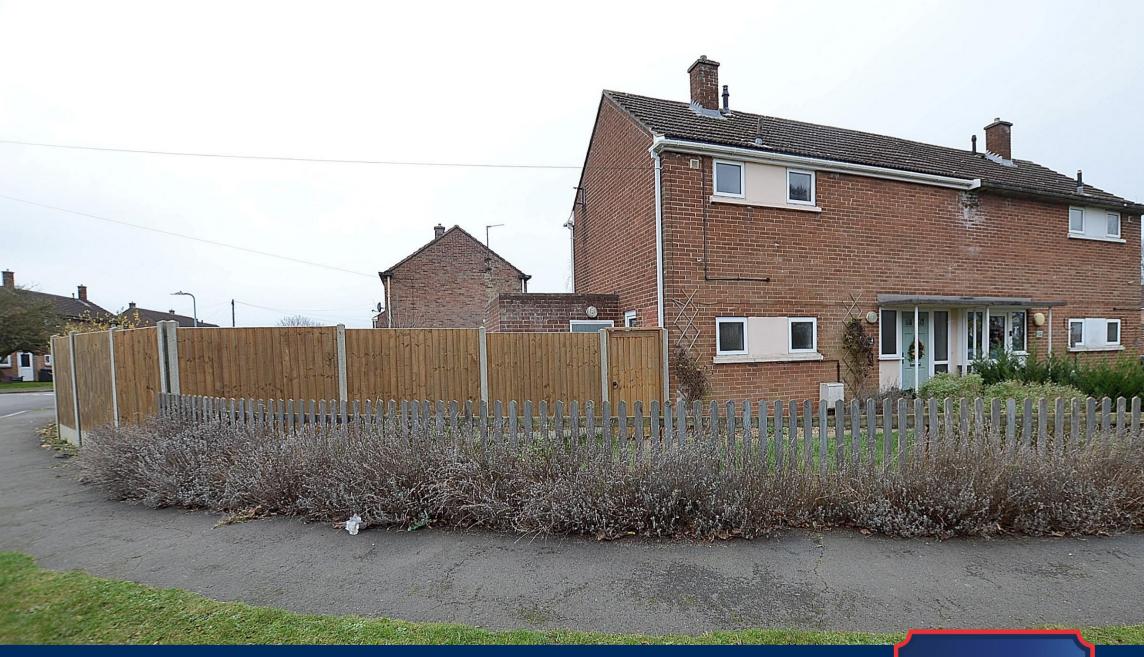

4 Gayle Road Tattershall, Lincoln, Lincolnshire LN4 4LZ

# 4 Gayle Road Tattershall, Lincolnshire LN4 4LZ

Lincoln – 21 miles Grantham – 28 miles with East Coast rail link to London Boston – 15 miles

(Distances are approximate)

A two double bedroom semi detached house pleasantly situated to a corner position within the ever-popular Castleview residential area. The property enjoys larger than average gardens, off street parking and further allocated parking. The shopping, social and educational facilities of this well serviced Lincolnshire village are all within easy walking distance.

#### Outside

The property is approached from the side over a graveled driveway providing off street parking and a path leads to the main entrance door. The enclosed rear garden is laid to lawn with a variety of decorative shrubs to borders and large patio area to one side. There is a timber garden shed, greenhouse and further parking to opposite side of the road.