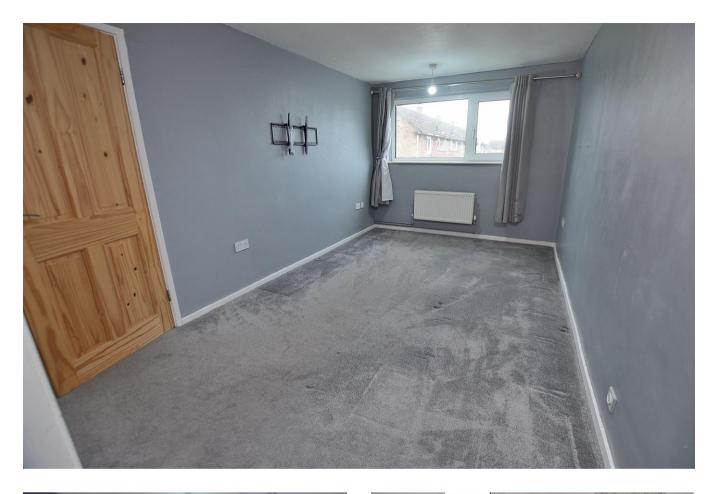

## Bedroom 1 14' 6" x 9' 0" (4.42m x 2.74m)

Overlooking the rear garden and having open fronted wardrobe, radiator and power points.

# Bedroom 2 12' 3" x 9' 0" (3.73m x 2.74m)

With rear garden views and having built-in double wardrobe, radiator and power points.