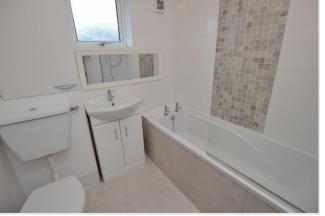

#### Bathroom

Being fully wall tiled and having a white suite comprising paneled bath with shower over, wash hand basin over vanity cupboard and a low-level WC. There is further storage and a heated towel rail.