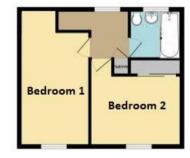

#### Landing

With built-in airing cupboard, access to roof space and door to:

## Bedroom 1 14' 6" x 9' 0" (4.42m x 2.74m)

Overlooking the rear garden and having open fronted wardrobe, radiator and power points.

# Bedroom 2 12' 3" x 9' 0" (3.73m x 2.74m)

With rear garden views and having built-in double wardrobe, radiator and power points.

#### Bathroom

Being fully wall tiled and having a white suite comprising paneled bath with shower over, wash hand basin over vanity cupboard and a low-level WC. There is further storage and a heated towel rail.