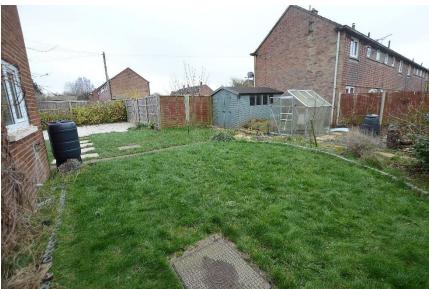

#### Outside

The property is approached from the side over a graveled driveway providing off street parking and a path leads to the main entrance door. The enclosed rear garden is laid to lawn with a variety of decorative shrubs to borders and large patio area to one side. There is a timber garden shed, greenhouse and further parking to opposite side of the road.