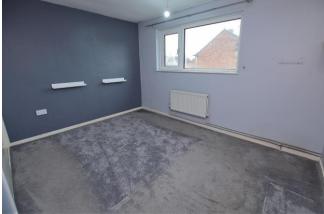

# Living Room 14' 5" x 14' 2" (4.39m x 4.31m)

Overlooking the rear garden and having wood effect flooring, radiator, power points and door to: