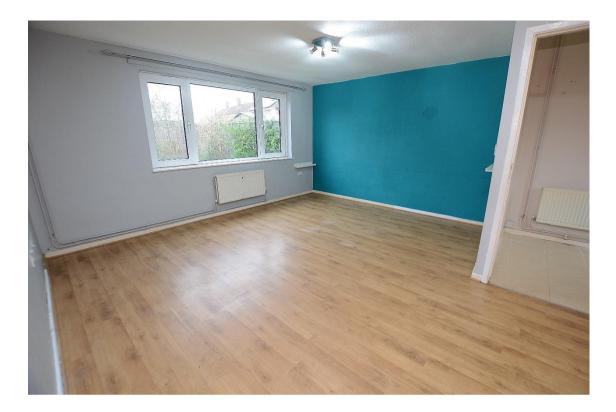

# Living Room 14' 5" x 14' 2" (4.39m x 4.31m)

Overlooking the rear garden and having wood effect flooring, radiator, power points and door to: