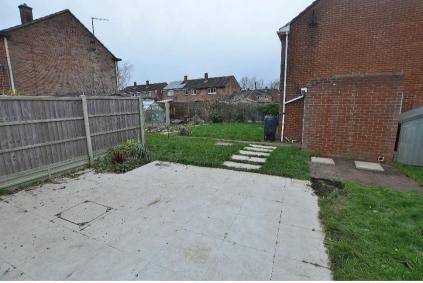

#### Outside

The property is approached from the side over a graveled driveway providing off street parking and a path leads to the main entrance door. The enclosed rear garden is laid to lawn with a variety of decorative shrubs to borders and large patio area to one side. There is a timber garden shed, greenhouse and further parking to opposite side of the road.