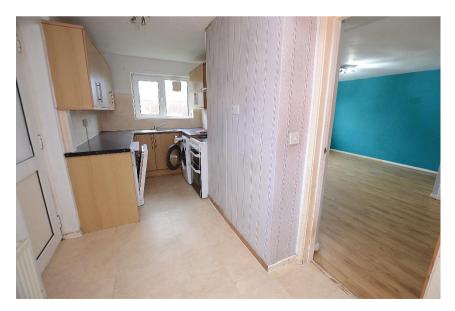

#### Kitchen 17' 7" x 6' 2" (5.36m x 1.88m)

With rear garden views and having a range of fitted units comprising stainless steel sink drainer inset to worksurface over base units including dishwasher and washing machine. There is a slot-in electric cooker, wall mounted cupboards above and filter hood over the cooker. There is tiled splashbacks to worksurfaces, understairs cupboard, radiator, power points and uPVC door to: