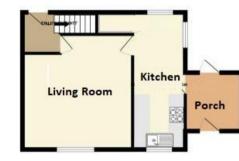

### Accommodation

Entrance into the property with its storm porch over is gained through a uPVC door into:

### **Entrance Lobby**

With staircase to the first floor and having tiled flooring, radiator, power points and door to:

# Living Room 14' 5" x 14' 2" (4.39m x 4.31m)

Overlooking the rear garden and having wood effect flooring, radiator, power points and door to:

#### Kitchen 17' 7" x 6' 2" (5.36m x 1.88m)

With rear garden views and having a range of fitted units comprising stainless steel sink drainer inset to worksurface over base units including dishwasher and washing machine. There is a slot-in electric cooker, wall mounted cupboards above and filter hood over the cooker. There is tiled splashbacks to worksurfaces, understairs cupboard, radiator, power points and uPVC door to:

### Side Porch

With lighting, power points and door to front and rear of the property.