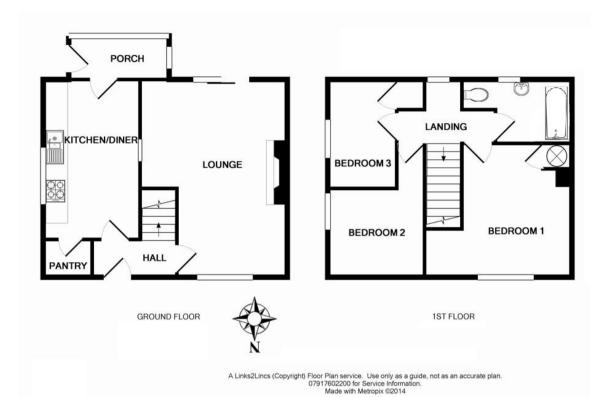

#### **Accommodation**

Entered into the front through composite double glazed door into:

#### **Reception Hall**

With tiled flooring, radiator, wooden glazed door to kitchen and wooden door to:

# Lounge 18' 0" x 10' 0" (5.48m x 3.05m) extending to 13' 3" (4.04m)

With uPVĆ double glazed window to front and French doors to rear. There is a multi-fuel stove on slate stand, radiators, television point, multiple power points and luxury vinyl tiled flooring.

#### Kitchen Diner 14' 1" x 9' 1" (4.29m x 2.77m)

With uPVC double glazed window to side, 1 1/2 sink and drainer set to square edge oak worktop and a good range of storage units to base and wall levels. There is a Bosch oven and four ring hob beneath extractor canopy, space and connections for upright fridge-freezer and under counter washing machine. There are multiple power points, wood laminate flooring, radiator, wooden door to pantry storage cupboard housing wall mounted gas fired Worcester boiler and uPVC double glazed patio door to:

#### **Utility/Rear Lobby**

With wooden single glazed windows to sides and rear and patio door to side. There is space and connections for tumble dryer and tile effect flooring.

#### **First Floor**

#### Landing

With uPVC double glazed window to rear, loft access hatch, power point and wooden doors to bedrooms and:

# Bedroom 1 11' 10" x 10' 0" (3.60m x 3.05m) extending to 13' 3" (4.04m)

With uPVC double glazed window to front, multiple power points, radiator and wooden door to built-in storage space.

#### Bedroom 2 9'2" x 7'8" (2.79m x 2.34m)

With uPVC double glazed window to side, radiator and multiple power points.

### Bedroom 3/Home Office 9' 10" x 6' 2" (2.99m x 1.88m)

With uPVC double glazed window to side, radiator, multiple power points and wood effect flooring.