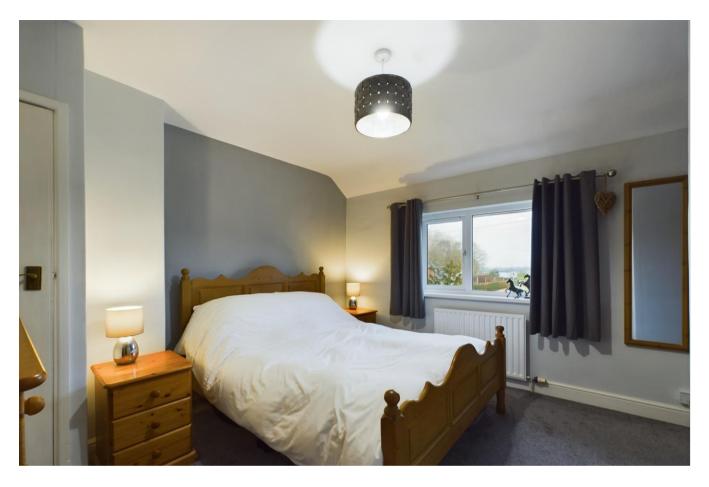

# Bedroom 1 11' 10" x 10' 0" (3.60m x 3.05m) extending to 13' 3" (4.04m)

With uPVC double glazed window to front, multiple power points, radiator and wooden door to built-in storage space.