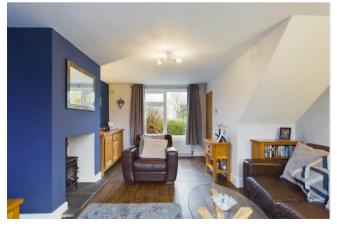

# Lounge 18' 0" x 10' 0" (5.48m x 3.05m) extending to 13' 3" (4.04m)

With uPVĆ double glazed window to front and French doors to rear. There is a multi-fuel stove on slate stand, radiators, television point, multiple power points and luxury vinyl tiled flooring.