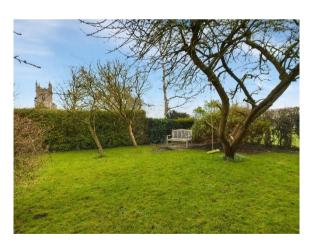

The rear garden, contained by personnel gate from the drive, provides a child and pet friendly secure space. predominantly laid to lawn with mature established trees and shrubs throughout, the garden faces south with views across the arable farmland beyond, and is contained by mixed hedging. A timber garden store stands on a platform to the side, with patio seating spaces laid out immediately off the house and to the rear corner.