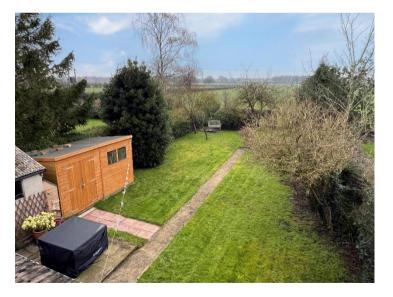

The rear garden, contained by personnel gate from the drive, provides a child and pet friendly secure space. predominantly laid to lawn with mature established trees and shrubs throughout, the garden faces south with views across the arable farmland beyond, and is contained by mixed hedging. A timber garden store stands on a platform to the side, with patio seating spaces laid out immediately off the house and to the rear corner.