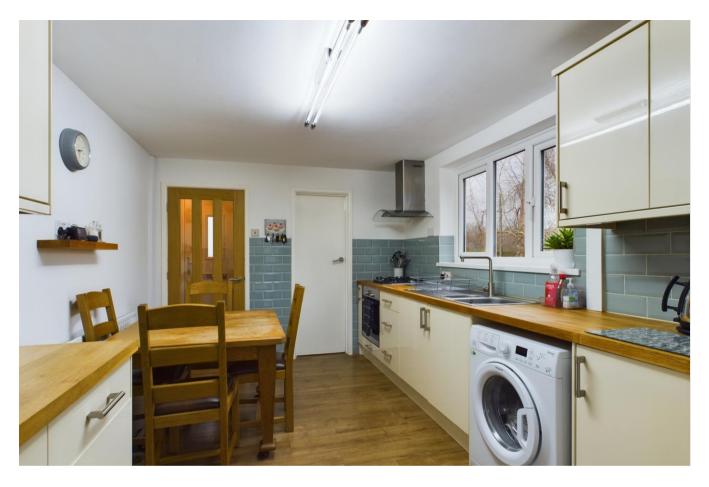

#### Kitchen Diner 14' 1" x 9' 1" (4.29m x 2.77m)

With uPVC double glazed window to side, 1 1/2 sink and drainer set to square edge oak worktop and a good range of storage units to base and wall levels. There is a Bosch oven and four ring hob beneath extractor canopy, space and connections for upright fridge-freezer and under counter washing machine. There are multiple power points, wood laminate flooring, radiator, wooden door to pantry storage cupboard housing wall mounted gas fired Worcester boiler and uPVC double glazed patio door to: