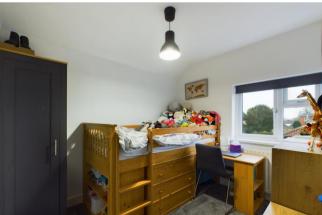

#### Bedroom 2 9'2" x 7'8" (2.79m x 2.34m)

With uPVC double glazed window to side, radiator and multiple power points.

### Bedroom 3/Home Office 9' 10" x 6' 2" (2.99m x 1.88m)

With uPVC double glazed window to side, radiator, multiple power points and wood effect flooring.