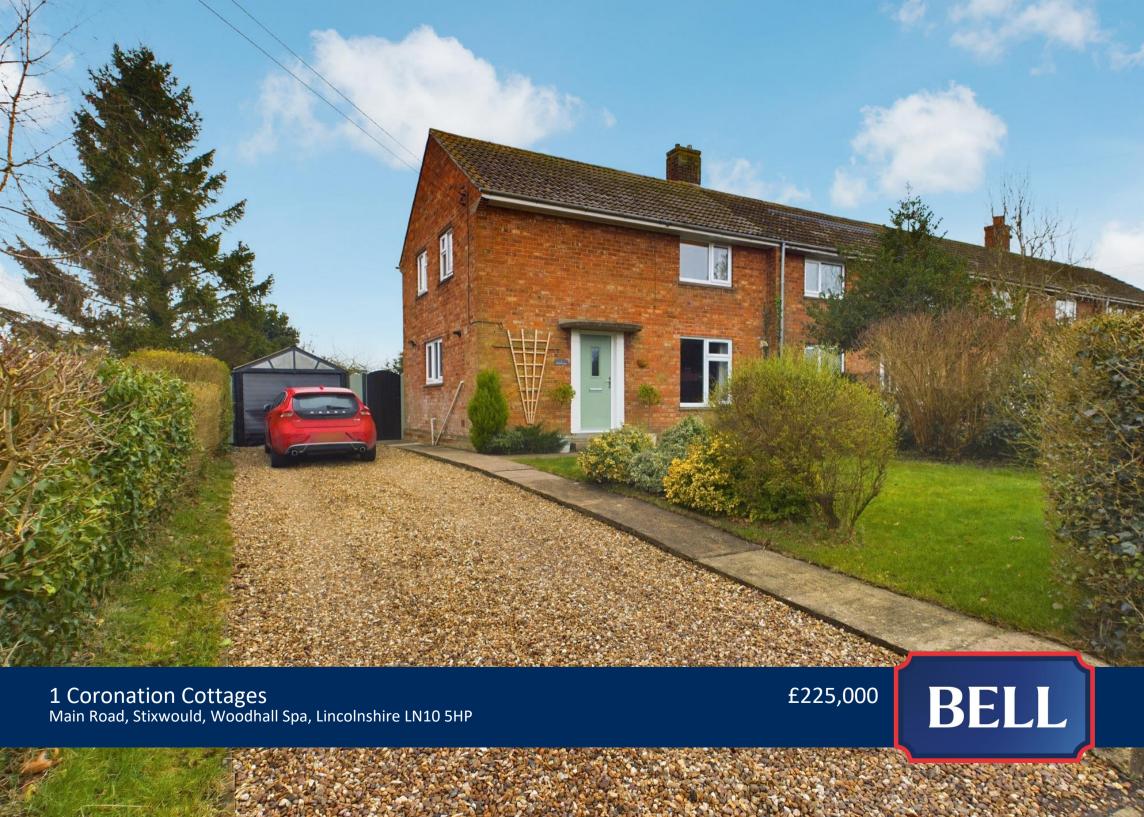

## 1 Coronation Cottages

Main Road, Stixwould LN10 5HP

Lincoln – 18 miles Grantham – 34 miles with East Coast rail link to London Boston – 19 miles

(Distances are approximate)

Pleasantly situated within the pretty village of Stixwould stands this three bedroom end-terrace house. The property benefits from attractive farreaching views from front and rear, and has been modernised and redecorated by the current vendors to provide attractive family accommodation. The shopping, social and educational facilities can be found within the nearby village of Woodhall Spa.

#### Outside

The property is approached to the front up a gravelled driveway providing parking for multiple vehicles and leading to a **Single Garage**.

The front garage is laid to lawn with hedge boundaries and set with mature shrubs.

The rear garden, contained by personnel gate from the drive, provides a child and pet friendly secure space. predominantly laid to lawn with mature established trees and shrubs throughout, the garden faces south with views across the arable farmland beyond, and is contained by mixed hedging. A timber garden store stands on a platform to the side, with patio seating spaces laid out immediately off the house and to the rear corner.