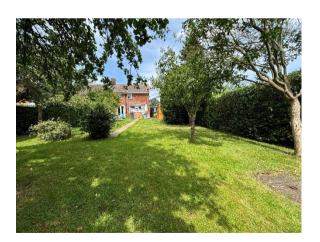

#### Outside

The property is approached to the front up a gravelled driveway providing parking for multiple vehicles and leading to a **Single Garage**.

The front garage is laid to lawn with hedge boundaries and set with mature shrubs.

The rear garden, contained by personnel gate from the drive, provides a child and pet friendly secure space. predominantly laid to lawn with mature established trees and shrubs throughout, the garden faces south with views across the arable farmland beyond, and is contained by mixed hedging. A timber garden store stands on a platform to the side, with patio seating spaces laid out immediately off the house and to the rear corner.