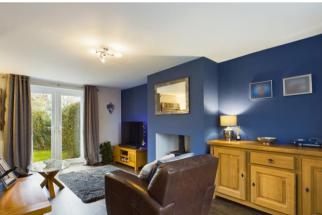

# Lounge 18' 0" x 10' 0" (5.48m x 3.05m) extending to 13' 3" (4.04m)

With uPVĆ double glazed window to front and French doors to rear. There is a multi-fuel stove on slate stand, radiators, television point, multiple power points and luxury vinyl tiled flooring.