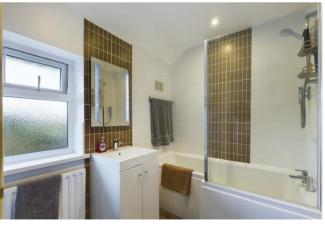

#### **Family Bathroom**

With uPVC double glazed obscure window to rear and spot lights to ceiling. There is a low-level WC, hand wash basin to storage unit, p-shaped panel bath with shower over and tiled surround. There is a radiator; tiles to half height to walls and wood laminate flooring.