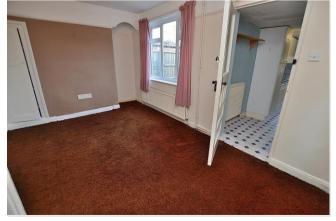

# Bedroom 1

With front aspect and having feature tiled fireplace, picture rails, telephone point, radiator and power points.

# Bedroom 2

Overlooking the rear of the property and having picture rails, radiator, power points and built-in airing cupboard.