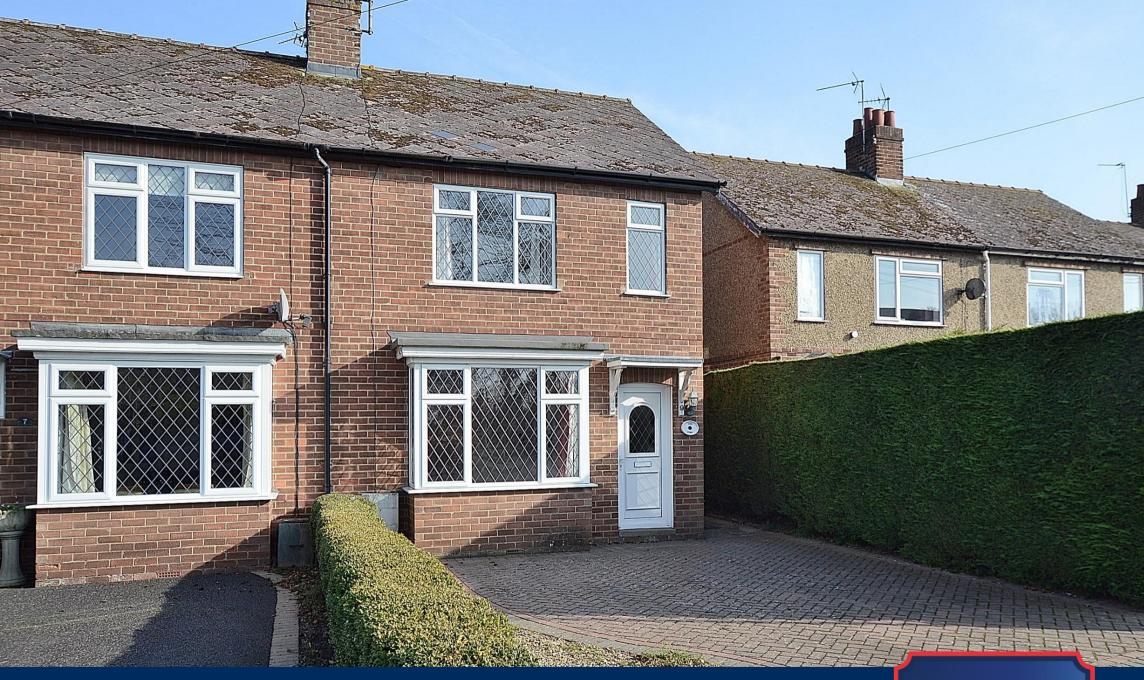

The Firs, 9 Kirkby Lane Woodhall Spa, Lincoln, Lincolnshire LN10 6RZ

# The Firs, 9 Kirkby Lane Woodhall Spa, Lincolnshire LN10 6RZ

Lincoln – 19 miles Grantham – 33 miles with East Coast rail link to London Boston – 18 miles

(Distances are approximate)

A two bedroom semi-detached house pleasantly situated along the desirable Kirkby Lane. The property benefits from two reception rooms, enclosed rear garden and block paved driveway providing off-street parking. Internally the property does require a range of updating but offers an appealing opportunity to upgrade and improve to make an attractive home. The shopping, social and educational facilities of this most sought-after Lincolnshire village are all within reasonable walking distance. A viewing is recommended to fully appreciate the possibilities on offer.