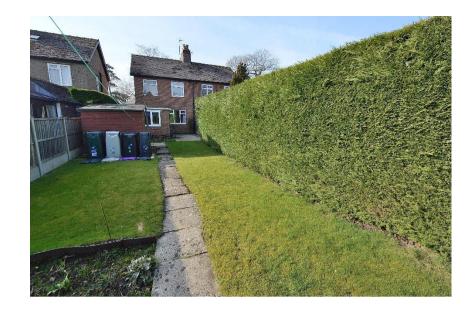

### Outside

The property is approached over a block paved driveway providing off street parking. The remaining front garden is laid to lawn. The enclosed rear garden is predominantly laid to lawn with paved patio area and timber garden shed.