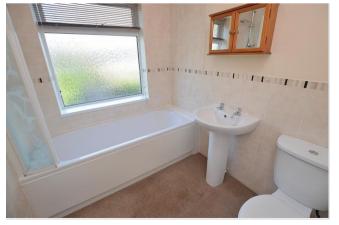

# Bathroom

With a white suite comprising panelled bath with shower over, pedestal wash hand basin and a low-level WC. There is decorative wall tiling and radiator.