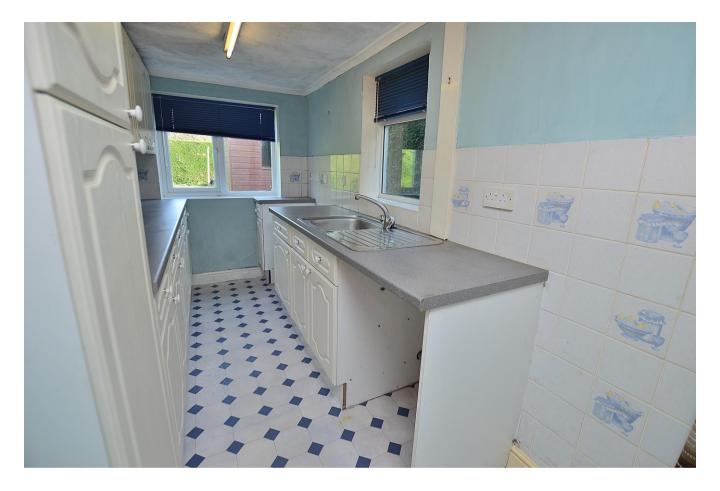

# **Kitchen**

A dual aspect room overlooking the garden and having a range of fitted units comprising stainless steel sink inset to worksurface over base units including space for slot-in cooker. There is further worksurface to opposite side over base units, larder cupboard and wall mounted cupboards above. There are coved ceilings, radiator, power points and uPVC door to rear of property.