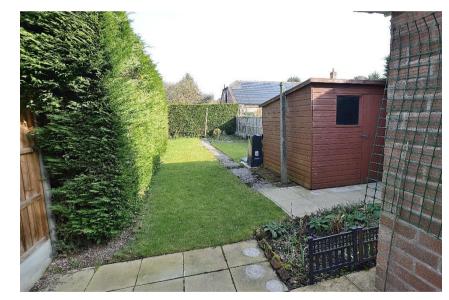

### Outside

The property is approached over a block paved driveway providing off street parking. The remaining front garden is laid to lawn. The enclosed rear garden is predominantly laid to lawn with paved patio area and timber garden shed.