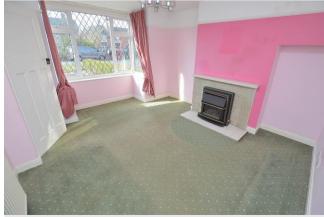

#### Sitting Room

With bay window to front aspect and having gas coal effect fire set to tiled surround and having picture rails, ceiling rose, radiator, power points and door to: