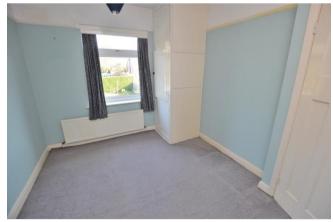

# Bedroom 1

With front aspect and having feature tiled fireplace, picture rails, telephone point, radiator and power points.

# Bedroom 2

Overlooking the rear of the property and having picture rails, radiator, power points and built-in airing cupboard.