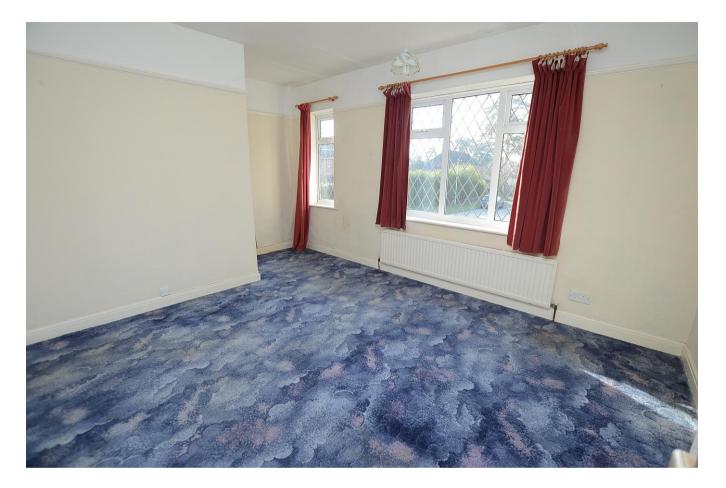

#### Sitting Room

With bay window to front aspect and having gas coal effect fire set to tiled surround and having picture rails, ceiling rose, radiator, power points and door to: