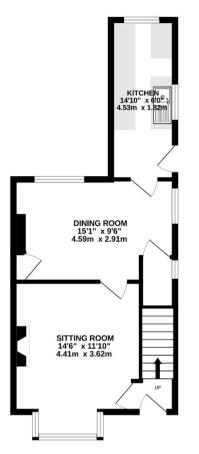

VIEWING: By arrangement with the agent's Woodhall Spa Office.

19 Station Road, Woodhall Spa. LN10 6QL. Tel: 01526 353333 Email: woodhallspa@robert-bell.org; Website: http://www.robert-bell.org

BEDROOM 10'5" x 9'1" 3.18m x 2.77m BEDROOM 15'1" x 11'3" 4.59m x 3.42m

1ST FLOOR 319 sq.ft. (29.6 sq.m.) approx.

TOTAL FLOOR AREA : 740 sq.ft. (68.7 sq.m.) approx. To the record of the accuracy of the floorplan contained here, measurement is, rooms and any other items are approximate and no responsibility is taken for any error, e-statement. This plan is for illustrative purposes only and should be used as such by any aser. The services, systems and appliances shown have not been tested and no guarante stems and appliances shown have not ir operability or efficiency can be given. Made with Metropix ©2025