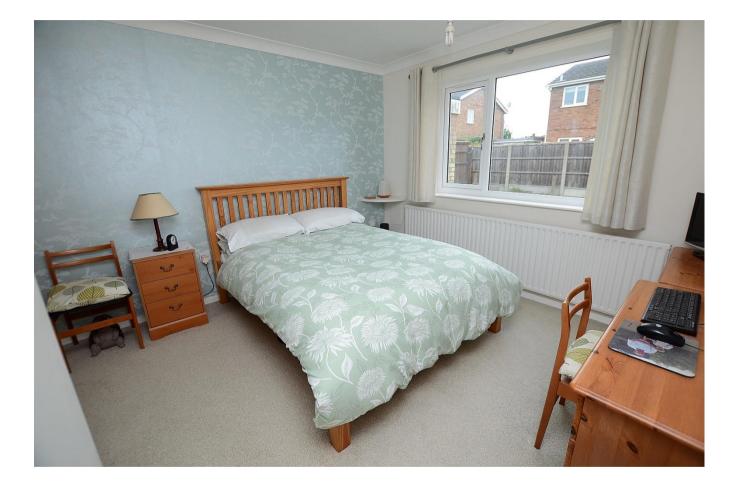

#### Bedroom 1 10' 11" x 11' 4" (3.32m x 3.45m)

Overlooking the rear garden and having full height fitted wardrobes, coved ceiling, radiator and power points.

### Bedroom 2 9' 9" x 8' 11" (2.97m x 2.72m)

With views over the rear garden and having coved ceiling, radiator and power points.