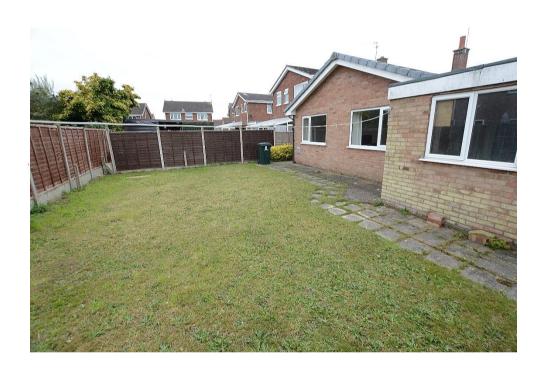

#### Outside

The property is approached over a driveway providing ample parking for several vehicles and leads to **Detached Garage 16' 2'' x 8' 6'' (4.92m x 2.59m)** having electric opening door, power, lighting and uPVC service door to the side. The remaining front garden is laid to lawn. The rear garden is laid to lawn.