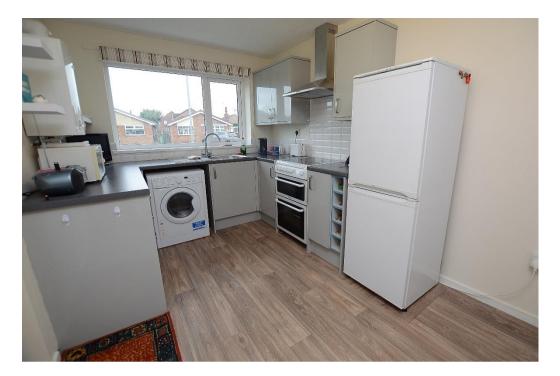

### Breakfast Kitchen 13' 10" x 8' 2" (4.21m x 2.49m)

With front aspect and having a stylish suite comprising stainless steel one and a half sink drainer inset to worksurface over base units including space and plumbing for washing machine. There is a slot-in electric cooker, wall mounted cupboards above and filter hood over the cooker. There is wood effect flooring, radiator, power points and door to side of property.