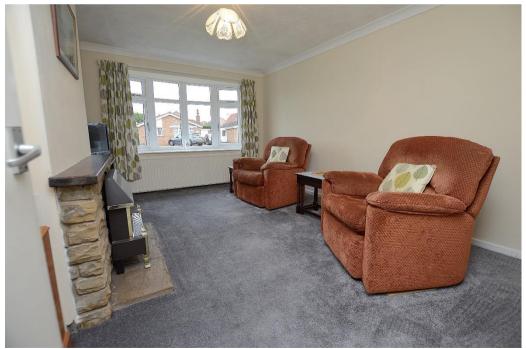

#### Living Room 14' 10" x 11' 5" (4.52m x 3.48m)

With front aspect and having electric fire set to stone surround. There are coved ceilings, radiator and power points.