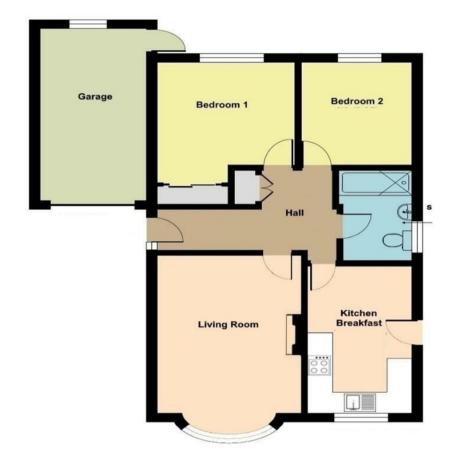

#### Accommodation

Entrance into the property is gained through a uPVC door leading into:

#### **Reception Hall**

With built-in airing cupboard, coved ceiling, radiator, power points and doors leading to accommodation including:

#### Living Room 14' 10" x 11' 5" (4.52m x 3.48m)

With front aspect and having electric fire set to stone surround. There are coved ceilings, radiator and power points.

### Breakfast Kitchen 13' 10" x 8' 2" (4.21m x 2.49m)

With front aspect and having a stylish suite comprising stainless steel one and a half sink drainer inset to worksurface over base units including space and plumbing for washing machine. There is a slot-in electric cooker, wall mounted cupboards above and filter hood over the cooker. There is wood effect flooring, radiator, power points and door to side of property.

#### Bedroom 1 10' 11" x 11' 4" (3.32m x 3.45m)

Overlooking the rear garden and having full height fitted wardrobes, coved ceiling, radiator and power points.

### Bedroom 2 9' 9" x 8' 11" (2.97m x 2.72m)

With views over the rear garden and having coved ceiling, radiator and power points.

#### Bathroom

With a white suite comprising panelled bath with shower over, pedestal wash hand basin and a low-level WC and radiator.

#### Outside

The property is approached over a driveway providing ample parking for several vehicles and leads to **Detached Garage 16' 2'' x 8' 6'' (4.92m x 2.59m)** having electric opening door, power, lighting and uPVC service door to the side. The remaining front garden is laid to lawn. The rear garden is laid to lawn.