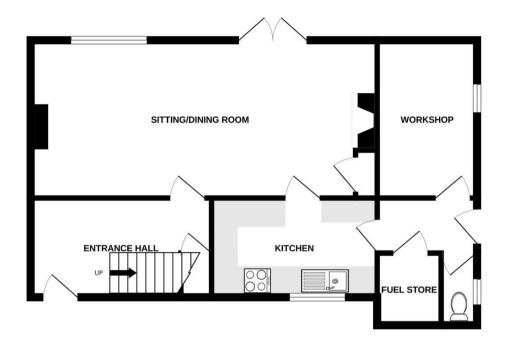

# **Reception Hall**

Having staircase to the first floor with storage below. There is coved ceiling, radiator, power points and door to:

# Sitting/ Dining Room 25' 2" x 11' 4" (7.66m x 3.45m)

A superb double aspect room including uPVC patio doors to the rear garden. There is cast iron smokeless multi-fuel stove to one end and feature fireplace to opposite end, coved ceiling, radiator, power points and door to:

# Kitchen 11'8" x 7'2" (3.55m x 2.18m)

With front aspect and having a range of fitted units comprising one and a half sink drainer inset to worksurface over base units including integral fridge. There is a four-ring electric hob over electric oven, wall mounted cupboards above, filter hood over the hob and double larder cupboard. There is under floor heating, coved ceiling, tiled flooring, power points and glazed panel door to:

## **Rear Lobby**

Having door to wood store, uPVC door to side of property, door to utility room and door to:

### Cloakroom

With a low-level WC and radiator.

**Utility Room/Workshop** 12' 5" x 7' 0" (3.78m x 2.13m) With space and plumbing for washing machine.

### TOTAL FLOOR AREA: 1078 sq.ft. (100.2 sq.m.) approx.

Whilst every attempt has been made to ensure the accuracy of the floorplan contained here, measurements of doors, windows, rooms and any other items are approximate and no responsibility is taken for any error, omission or mis-statement. This plan is for illustrative purposes only and should be used as such by any prospective purchaser. The services, systems and appliances shown have not been tested and no guarantee as to their operability or efficiency can be given.