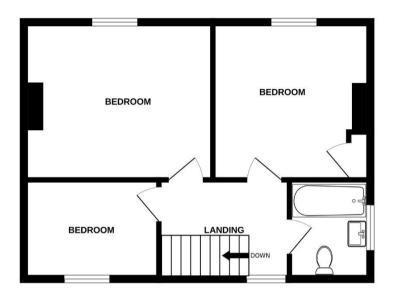

### **First Floor**

### Landing

With front aspect and having coved ceiling, radiator, access to roof space, being partly renovated loft space with Velux window and door to:

# Bedroom 1 13'8" x 11'3" (4.16m x 3.43m)

With far reaching views over rural Lincolnshire and having coved ceiling, radiator and power points.

### Bedroom 2 11'6" x 11'2" (3.50m x 3.40m)

Again, with far reaching views and having exposed timber flooring, built-in airing cupboard, radiator and power points.

# Bedroom 3 9'9" x 7'2" (2.97m x 2.18m)

With views from the front and having coved ceiling, radiator and power points.

### **Bathroom**

Being fully wall tiled and having a white suite comprising panelled bath with shower over, wash hand basin over vanity cupboard and a low-level WC. There is a radiator and coved ceiling.

### TOTAL FLOOR AREA: 1078 sq.ft. (100.2 sq.m.) approx.

Whilst every attempt has been made to ensure the accuracy of the floorplan contained here, measurements of doors, windows, rooms and any other items are approximate and no responsibility is taken for any error, omission or mis-statement. This plan is for illustrative purposes only and should be used as such by any prospective purchaser. The services, systems and appliances shown have not been tested and no guarantee as to their operability or efficiency can be given.