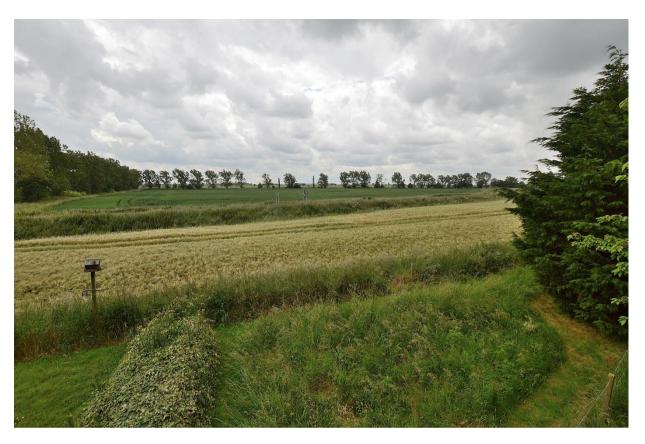

# 11 New Road

Martin Dales, Lincolnshire LN10 6XW

Lincoln – 17 miles Grantham – 30 miles Boston – 18 miles Woodhall Spa – 2 miles

(Distances are approximate)

A three bedroom semi-detached house situated to a most appealing setting with attractive views over the Lincolnshire countryside. Internally the property is enhanced by double aspect sitting/dining room with patio doors overlooking the large mature rear garden and stylish kitchen with underfloor heating. Outside there are good sized front and rear gardens. The highly sought after Lincolnshire village of Woodhall Spa is a short drive away with its wide range of shopping, social and educational facilities.

### Outside

The property is approached over a foot path leading to main entrance door. The remaining front door is laid to grass with shrubs to borders. The large rear garden is predominantly laid to grass with a wide variety of mature trees, including fruit baring trees and hedging to borders.