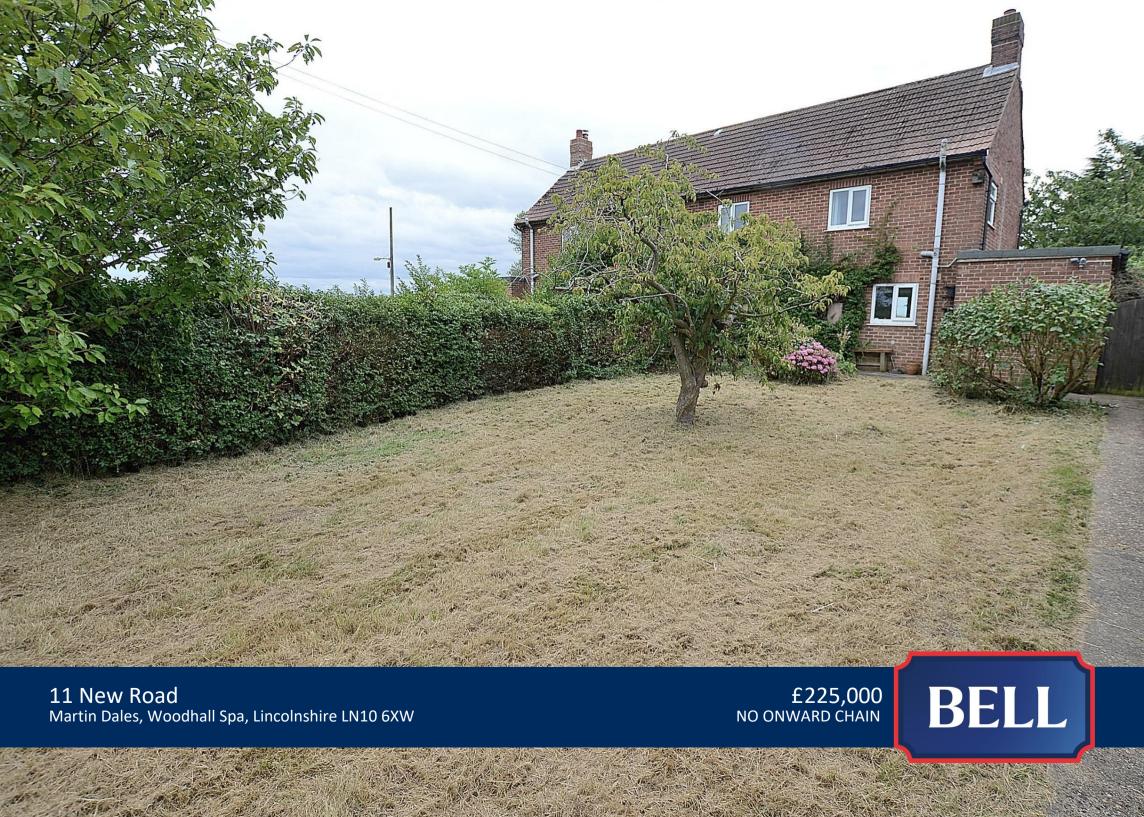

# 11 New Road

Martin Dales, Lincolnshire LN10 6XW

Lincoln – 17 miles Grantham – 30 miles Boston – 18 miles Woodhall Spa – 2 miles

(Distances are approximate)

A three bedroom semi-detached house situated to a most appealing setting with attractive views over the Lincolnshire countryside. Internally the property is enhanced by double aspect sitting/dining room with patio doors overlooking the large mature rear garden and stylish kitchen with underfloor heating. Outside there are good sized front and rear gardens. The highly sought after Lincolnshire village of Woodhall Spa is a short drive away with its wide range of shopping, social and educational facilities.

### Outside

The property is approached over a foot path leading to main entrance door. The remaining front door is laid to grass with shrubs to borders. The large rear garden is predominantly laid to grass with a wide variety of mature trees, including fruit baring trees and hedging to borders.