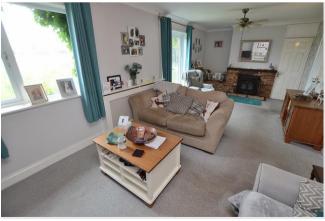

# Sitting/ Dining Room 25' 2" x 11' 4" (7.66m x 3.45m)

A superb double aspect room including uPVC patio doors to the rear garden. There is cast iron smokeless multi-fuel stove to one end and feature fireplace to opposite end, coved ceiling, radiator, power points and door to: