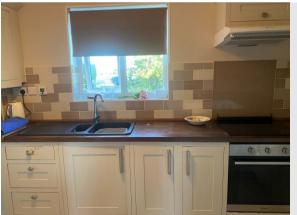

# Kitchen 11'8" x 7'2" (3.55m x 2.18m)

With front aspect and having a range of fitted units comprising one and a half sink drainer inset to worksurface over base units including integral fridge. There is a four-ring electric hob over electric oven, wall mounted cupboards above, filter hood over the hob and double larder cupboard. There is under floor heating, coved ceiling, tiled flooring, power points and glazed panel door to: