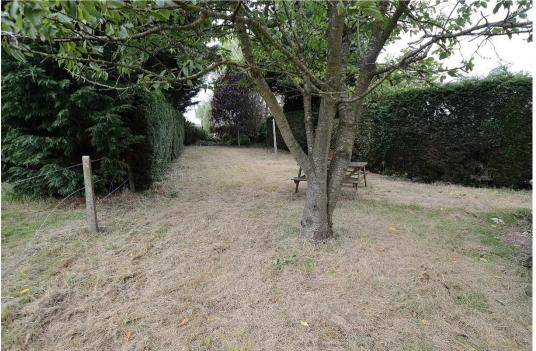

### Outside

The property is approached over a foot path leading to main entrance door. The remaining front door is laid to grass with shrubs to borders. The large rear garden is predominantly laid to grass with a wide variety of mature trees, including fruit baring trees and hedging to borders.