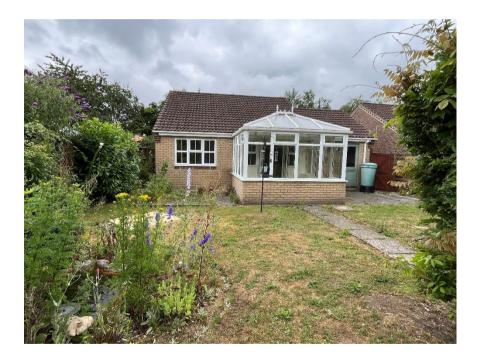

# 10 Moor Park Drive Woodhall Spa, Lincolnshire LN10 6GB

Lincoln – 18 miles Grantham – 32 miles Boston – 18 miles (Distances are approximate)

Pleasantly 'hidden' away within the ever-popular Viking Park stand this two-bedroom detached bungalow. The property benefits from conservatory and enclosed rear garden. The property is in need of some refurbishment but offers an exciting opportunity to upgrade to one's own taste. The shopping and social facilities of this most sought-after Lincolnshire village are all within easy walking distance. A viewing is recommended to fully appreciate the potential and setting on offer.

## Outside

The property is approached over a shared driveway leading to parking, turning area and to **Garage**, with up and over door, power, lighting and service door to the rear. The remaining front garden is laid to lawn, gravel and patio area with a wide variety of decorative shrubs to borders. The enclosed rear garden is laid to nature with a wide variety of colourful shrubs to borders with paved patio area.