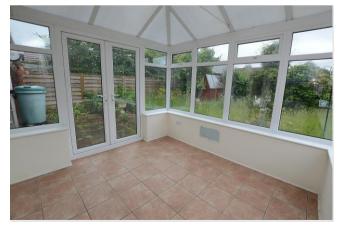

## Conservatory 9' 8" x 9' 6" (2.94m x 2.89m)

Overlooking and having uPVC patio doors to the rear garden with tiled flooring and power points.