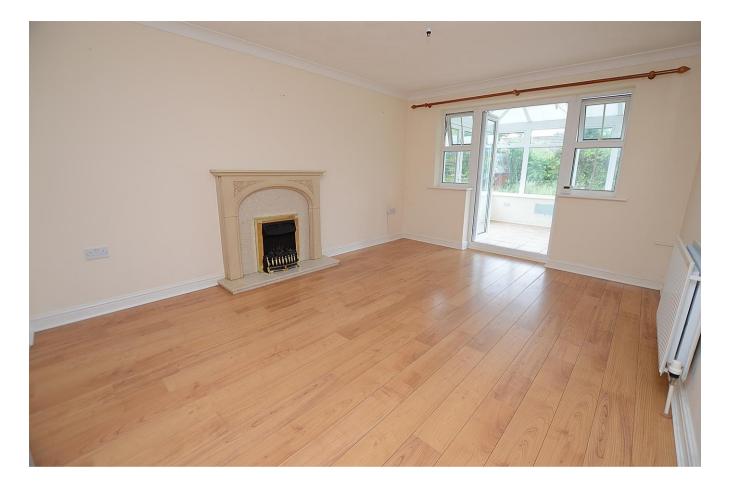

## Lounge Diner 14' 11" x 11' 6" (4.54m x 3.50m)

With rear aspect and having electric coal effect fire set to decorative surround, full height fitted double storage cupboard, wood effect flooring, coved ceiling, radiator, television point, power points and uPVC double doors to: