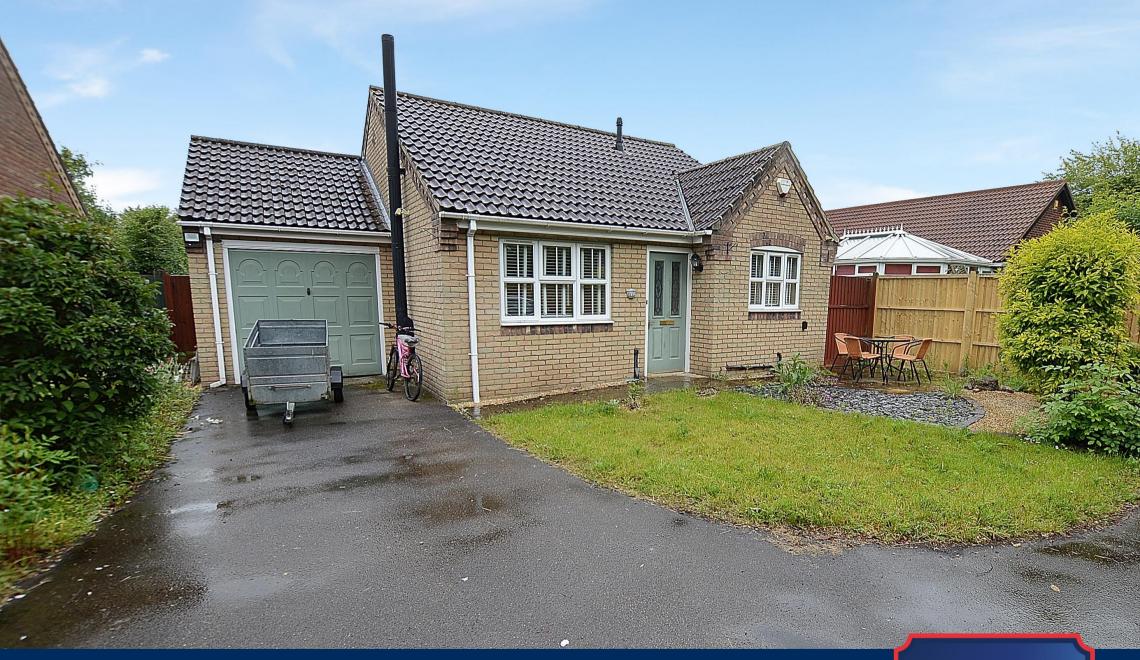

# 10 Moor Park Drive Woodhall Spa, Lincolnshire LN10 6GB

Lincoln – 18 miles Grantham – 32 miles Boston – 18 miles (Distances are approximate)

Pleasantly 'hidden' away within the ever-popular Viking Park stand this two-bedroom detached bungalow. The property benefits from conservatory and enclosed rear garden. The property is in need of some refurbishment but offers an exciting opportunity to upgrade to one's own taste. The shopping and social facilities of this most sought-after Lincolnshire village are all within easy walking distance. A viewing is recommended to fully appreciate the potential and setting on offer.

## Outside

The property is approached over a shared driveway leading to parking, turning area and to **Garage**, with up and over door, power, lighting and service door to the rear. The remaining front garden is laid to lawn, gravel and patio area with a wide variety of decorative shrubs to borders. The enclosed rear garden is laid to nature with a wide variety of colourful shrubs to borders with paved patio area.