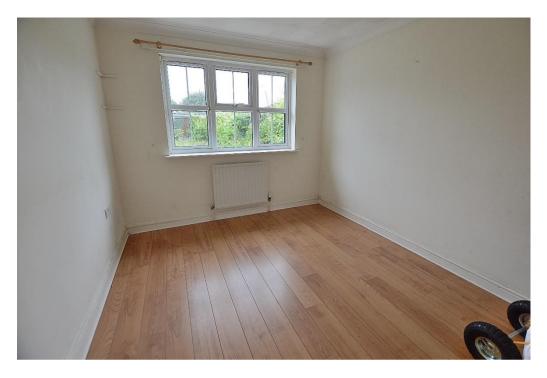

## Bedroom 1 11' 4" x 9' 5" (3.45m x 2.87m)

Overlooking the rear garden and having coved ceiling, wood effect flooring, radiator and power points.

## Bedroom 2 11' 0" x 9' 3" (3.35m x 2.82m)

With front aspect and having tiled hearth and flue, wood effect flooring, coved ceiling, radiator and power points.