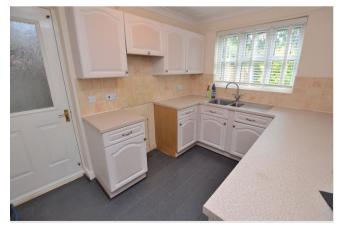

#### Kitchen 10' 4" x 7' 8" (3.15m x 2.34m)

With front aspect and having a range of fitted units comprising one and a half stainless steel sink drainer inset to worksurface over base units including space for cooker. There are wall mounted cupboards above, filter hood, tiled flooring, radiator, power points and glazed timber door to **Side Store 5'** 1" x 3' 0" (1.55m x 0.91m) of timber construction providing storage and shelving.