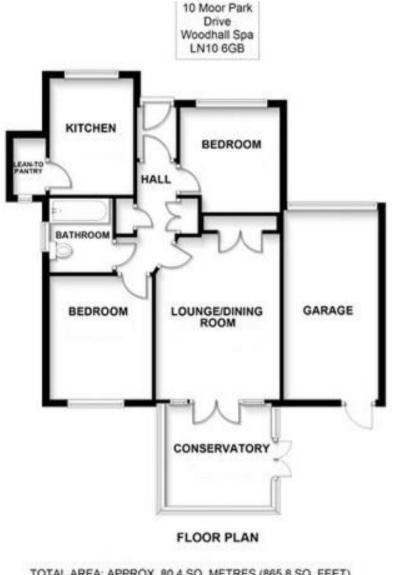

## Accommodation

Entrance into the property is gained through a glazed panel timber door leading into:

## **Entrance Lobby**

With coved ceiling, wood effect flooring, radiator, telephone point, power point and door to:

## **Reception Hall**

With built-in double airing cupboard, coved ceiling, wood effect flooring, access to roof space and door to:

## Lounge Diner 14' 11" x 11' 6" (4.54m x 3.50m)

With rear aspect and having electric coal effect fire set to decorative surround, full height fitted double storage cupboard, wood effect flooring, coved ceiling, radiator, television point, power points and uPVC double doors to:

## Conservatory 9' 8" x 9' 6" (2.94m x 2.89m)

Overlooking and having uPVC patio doors to the rear garden with tiled flooring and power points.

#### Kitchen 10' 4" x 7' 8" (3.15m x 2.34m)

With front aspect and having a range of fitted units comprising one and a half stainless steel sink drainer inset to worksurface over base units including space for cooker. There are wall mounted cupboards above, filter hood, tiled flooring, radiator, power points and glazed timber door to **Side Store 5'** 1" x 3' 0" (1.55m x 0.91m) of timber construction providing storage and shelving.

## Bedroom 1 11' 4" x 9' 5" (3.45m x 2.87m)

Overlooking the rear garden and having coved ceiling, wood effect flooring, radiator and power points.

## Bedroom 2 11' 0" x 9' 3" (3.35m x 2.82m)

With front aspect and having tiled hearth and flue, wood effect flooring, coved ceiling, radiator and power points.

#### Bathroom

With a white suite comprising panelled bath with shower over, pedestal wash hand basin and a low-level WC. There is coved ceiling and radiator.

## Outside

The property is approached over a shared driveway leading to parking, turning area and to **Garage**, with up and over door, power, lighting and service door to the rear. The remaining front garden is laid to lawn, gravel and patio area with a wide variety of decorative shrubs to borders. The enclosed rear garden is laid to nature with a wide variety of colourful shrubs to borders with paved patio area.

#### TOTAL AREA: APPROX. 80.4 SQ. METRES (865.8 SQ. FEET)

DISCLAIMER

Messrs Robert Bell & Company for themselves and for vendors or lessors of this property whose agents they are given notice that:

- The particulars are set out as a general outline only for the guidance of intended purchasers or lessees and do not constitute, nor constitute part of, an offer or contract;