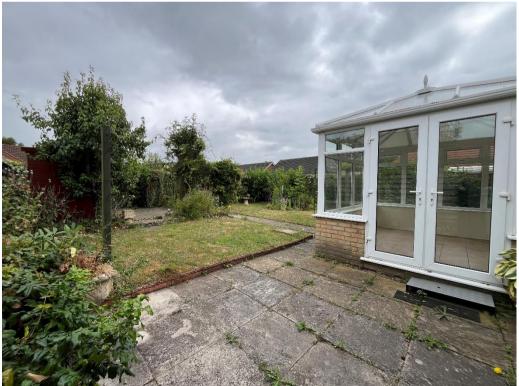

## Conservatory 9' 8" x 9' 6" (2.94m x 2.89m)

Overlooking and having uPVC patio doors to the rear garden with tiled flooring and power points.

## Outside

The property is approached over a shared driveway leading to parking, turning area and to **Garage**, with up and over door, power, lighting and service door to the rear. The remaining front garden is laid to lawn, gravel and patio area with a wide variety of decorative shrubs to borders. The enclosed rear garden is laid to nature with a wide variety of colourful shrubs to borders with paved patio area.