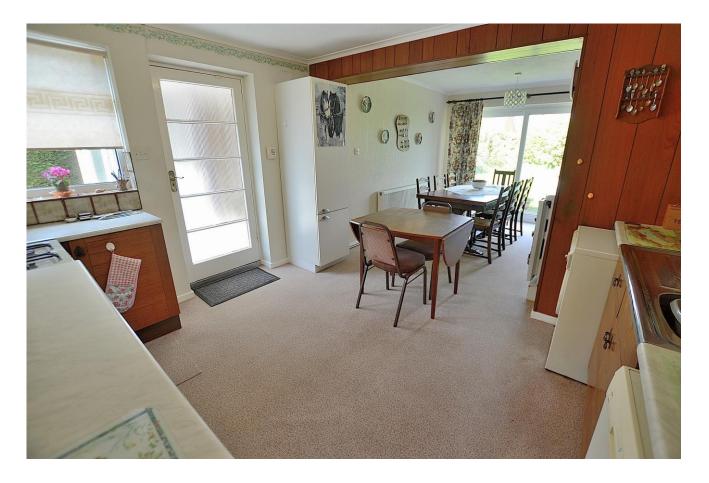

# Kitchen Diner 20'9" x 11' 10" (6.32m x 3.60m) narrowing to 9' 5" (2.87m)

A dual aspect room including patio doors to the rear garden. The kitchen area has a range of fitted units comprising stainless steel sink drainer inset to worksurface over base units including space and plumbing for washing machine and dishwasher. There is a slot in gas cooker, wall mounted cupboards above, filter hood over the cooker, radiator, power points and door to: