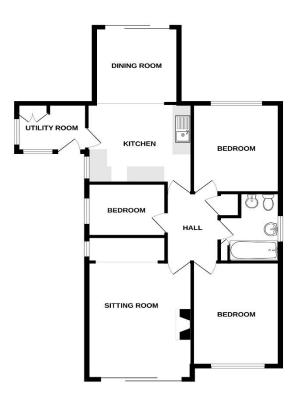

GROUND FLOOR 895 sq.ft. (83.2 sq.m.) approx.

TOTAL FLOOR AREA: 895 sq.ft. (83.2 sq.m.) approx. White every attempt has been made to ensure the accuracy of the foorplan contained here, measuremen of doors, varieties, receives and any other fears are appointment and or responsibility is taken for eny ent prospective purchaser. The services, systems and appliances shown have not been tested and no guarant of the prospective purchaser. The services, systems and appliances shown have not been tested and no guarant of the three prospectives of the grown of the proposality or definedcy can be given.