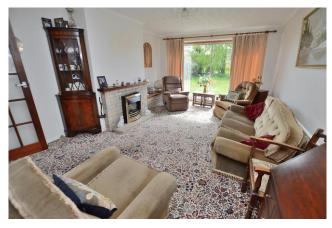

#### Sitting Room 18' 10" max x 11' 10" (5.74m x 3.60m)

A dual aspect room including sliding patio doors to the front garden and having feature stone fireplace with electric coal effect fire, coved ceiling, radiator and power points.