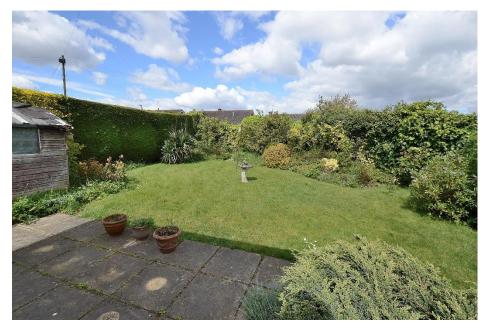

#### Outside

The property is approached over a driveway providing ample parking for several vehicles, turning area and leads to **Detached Garage**, with electric roller door, power points and service door to the rear. The remaining front garden is laid to lawn with a wide variety of mature shrubs to borders. The rear garden offers excellent privacy and is mostly laid to lawn with paved patio area and a wide variety of mature shrubs to borders.