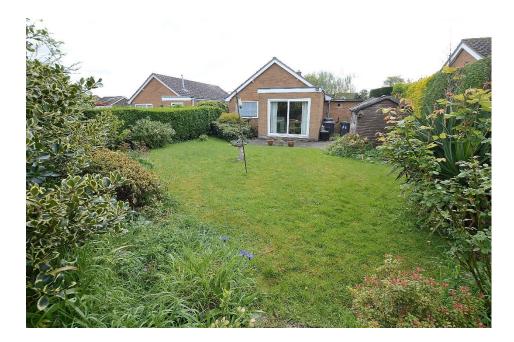

#### Outside

The property is approached over a driveway providing ample parking for several vehicles, turning area and leads to **Detached Garage**, with electric roller door, power points and service door to the rear. The remaining front garden is laid to lawn with a wide variety of mature shrubs to borders. The rear garden offers excellent privacy and is mostly laid to lawn with paved patio area and a wide variety of mature shrubs to borders.