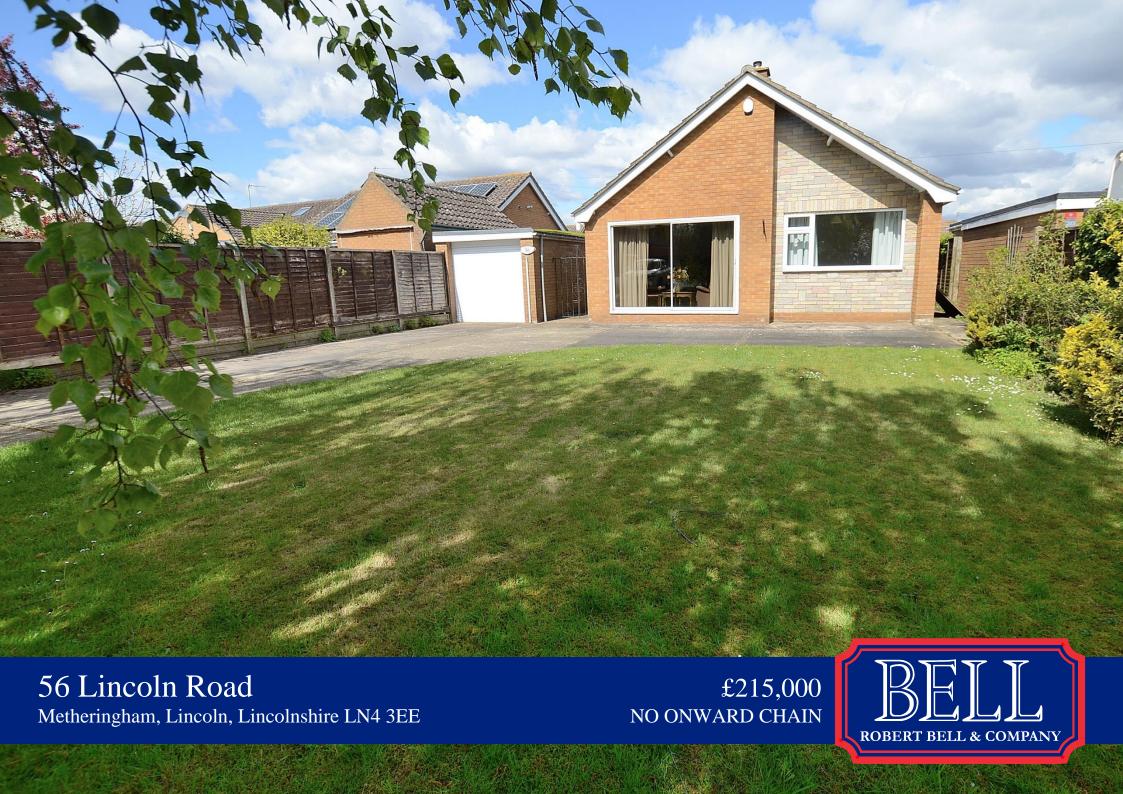

# 56 Lincoln Road

## Metheringham, Lincoln LN4 3EE

Lincoln – 9 miles Grantham – 24 miles with East Coast rail link to London Boston - 23 miles (Distances are approximate)

A three bedroom detached bungalow pleasantly situated within this well serviced Lincolnshire village. Internally the property is enhanced by the kitchen diner having patio door to the rear garden and the sitting room having patio doors to the front garden. There is ample parking for several vehicles, detached garage and rear gardens providing excellent privacy. The shopping and social facilities are all within reasonable walking distance for most. The property is well presented yet dated, so offers an exciting opportunity to upgrade if required to one's own desire. A viewing is highly recommended to fully appreciate the potential on offer.

#### Outside

The property is approached over a driveway providing ample parking for several vehicles, turning area and leads to **Detached Garage**, with electric roller door, power points and service door to the rear. The remaining front garden is laid to lawn with a wide variety of mature shrubs to borders. The rear garden offers excellent privacy and is mostly laid to lawn with paved patio area and a wide variety of mature shrubs to borders.