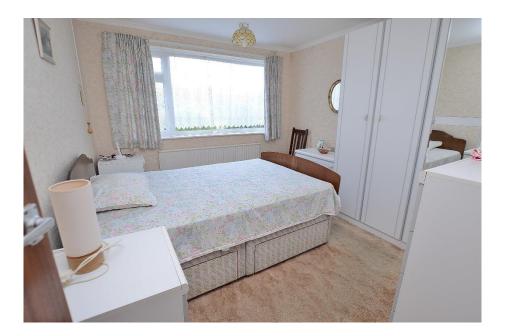

#### Bedroom 1 13'5" x 9' 10" (4.09m x 2.99m)

With front aspect and having coved ceiling, radiator and power points.

#### Bedroom 2 11'5" x 9' 10" (3.48m x 2.99m)

Overlooking the rear garden and having radiator and power points.

#### Bedroom 3 8'9" x 6'7" (2.66m x 2.01m)

With aspect to the side and having coved ceiling, radiator and power points.