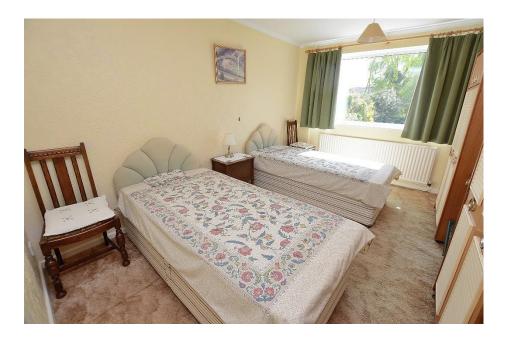

#### Bedroom 1 13'5" x 9' 10" (4.09m x 2.99m)

With front aspect and having coved ceiling, radiator and power points.

#### Bedroom 2 11'5" x 9' 10" (3.48m x 2.99m)

Overlooking the rear garden and having radiator and power points.

#### Bedroom 3 8'9" x 6'7" (2.66m x 2.01m)

With aspect to the side and having coved ceiling, radiator and power points.