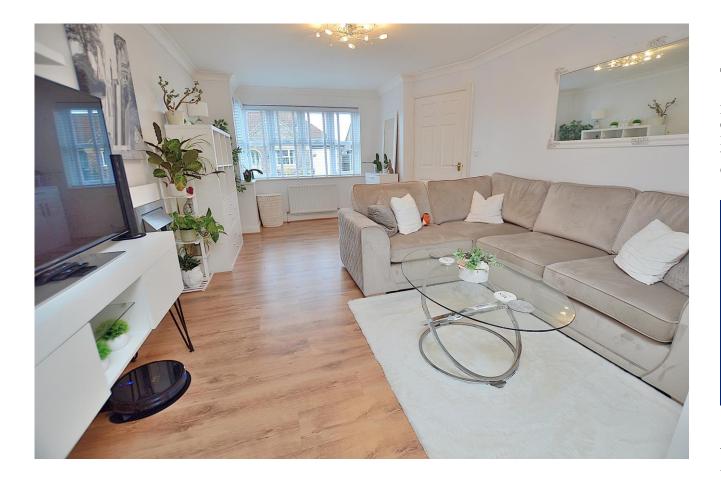

## ACCOMMODATION

**Reception Hall** having glazed panel front entrance door, wood effect flooring, coved ceiling, radiator, staircase to the first floor and door to:

**Lounge** [14'9" x 11'7" (4.49m x 3.53m)] with deep bay window to front aspect; having wood effect flooring, coved ceiling, TV point, radiator and power points. Wide-open doorway to: