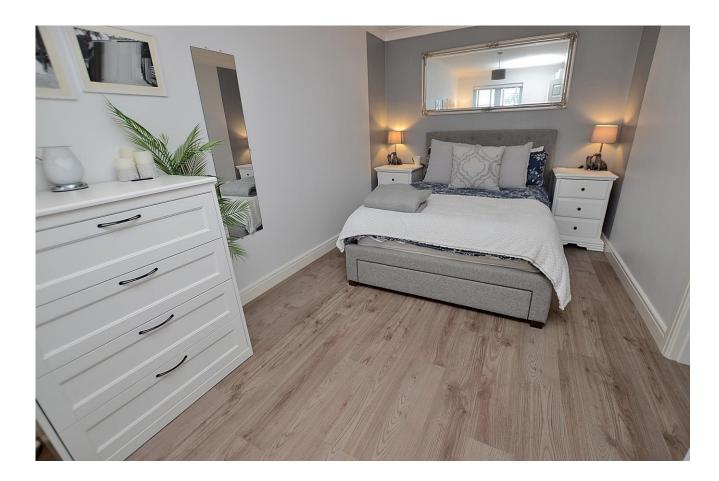

### **First Floor**

**Landing** with coved ceiling, wood effect flooring, access to roof space, built-in airing cupboard and doors to:

**Bedroom 1** [12'9" x 11'8" (3.88m x 3.55m)] with front aspect; having coved ceiling, wood effect flooring, radiator, power points and telephone point. Door to **En-Suite** comprising tiled shower cubicle, low-level WC, pedestal wash hand basin, tiled flooring and radiator.