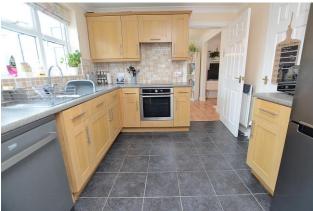

**Kitchen** [9' 3" x 9' (2.82m x 2.74m)] overlooking the rear garden; having a stylish range of fitted units comprising one and a half bowl sink with drainer inset to work surface over base units and space and plumbing for dishwasher. There is a four-ring induction hob with filter hood over electric oven and wall mounted cupboards above. Tiled flooring, radiator, power points, deep built-in pantry and door to: