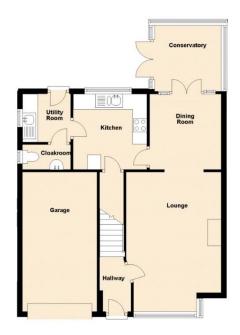

## ACCOMMODATION

**Reception Hall** having glazed panel front entrance door, wood effect flooring, coved ceiling, radiator, staircase to the first floor and door to:

**Lounge** [14'9" x 11'7" (4.49m x 3.53m)] with deep bay window to front aspect; having wood effect flooring, coved ceiling, TV point, radiator and power points. Wide-open doorway to:

**Dining Room** [9'3" x 8'10" (2.82m x 2.69m)] with rear aspect; having wood effect flooring, coved ceiling, radiator and power points. Door to kitchen and uPVC door to:

**Conservatory** [8'10" x 8' (2.69m x 2.44m)] overlooking the walled garden; having tiled flooring, power points and patio door to the rear garden.

**Kitchen** [9' 3" x 9' (2.82m x 2.74m)] overlooking the rear garden; having a stylish range of fitted units comprising one and a half bowl sink with drainer inset to work surface over base units and space and plumbing for dishwasher. There is a four-ring induction hob with filter hood over electric oven and wall mounted cupboards above. Tiled flooring, radiator, power points, deep built-in pantry and door to:

**Utility Room** [5'11" x 5'11" (1.80m x 1.80m)] with side aspect; having fitted work surface to one side over base units, space and plumbing for a washing machine, tiled flooring, radiator and power points. Glazed panel door to the garden and door to:

**Cloakroom** comprising low-level WC, wash hand basin and tiled flooring.

### OUTSIDE

The property is approached over a driveway providing side by side off street parking and access to attached **Garage**, with up and over door, power, lighting and service door to the rear. The remaining front garden is laid to lawn with decorative shrubs to borders. The south facing mostly walled rear garden is predominantly laid to lawn with patio area off the conservatory, ornamental shrubs to borders and decked seating area to one side.