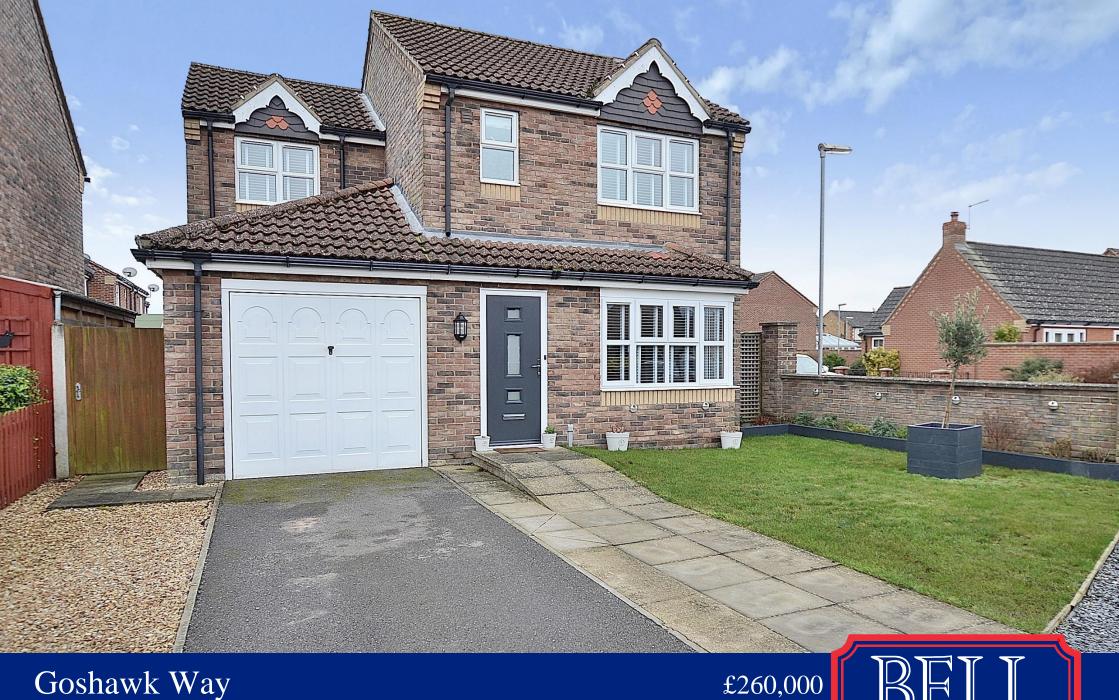

Goshawk Way Tattershall, Lincolnshire LN4 4GL

# Goshawk Way Tattershall, Lincolnshire LN4 4GL

Lincoln – 23 miles Grantham – 30 miles with East Coast rail link to London Boston – 14 miles Woodhall Spa - 4.5 miles (Distances are approximate)

An exceptionally well presented three double bedroom detached family home pleasantly situated within the ever popular 'Hunters Chase' residential area. Internally the property is enhanced by open plan lounge/dining room, conservatory, utility off the kitchen and en-suite off the main bedroom. Externally, there is side by side parking, garage and attractive south facing predominantly walled rear garden. The shopping, social and educational facilities are all within easy walking distance.

### OUTSIDE

The property is approached over a driveway providing side by side off street parking and access to attached **Garage**, with up and over door, power, lighting and service door to the rear. The remaining front garden is laid to lawn with decorative shrubs to borders. The south facing mostly walled rear garden is predominantly laid to lawn with patio area off the conservatory, ornamental shrubs to borders and decked seating area to one side.