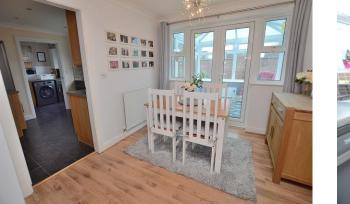

**Dining Room** [9'3" x 8'10" (2.82m x 2.69m)] with rear aspect; having wood effect flooring, coved ceiling, radiator and power points. Door to kitchen and uPVC door to:

**Conservatory** [8'10" x 8' (2.69m x 2.44m)] overlooking the walled garden; having tiled flooring, power points and patio door to the rear garden.