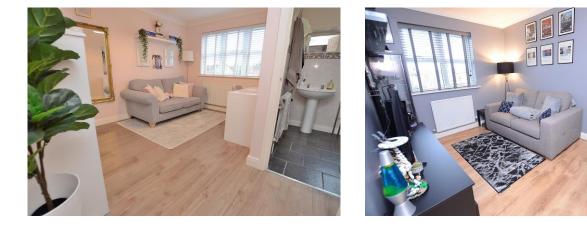

## ACCOMMODATION

**Reception Hall** having glazed panel front entrance door, wood effect flooring, coved ceiling, radiator, staircase to the first floor and door to:

**Lounge** [14'9" x 11'7" (4.49m x 3.53m)] with deep bay window to front aspect; having wood effect flooring, coved ceiling, TV point, radiator and power points. Wide-open doorway to:

**Dining Room** [9'3" x 8'10" (2.82m x 2.69m)] with rear aspect; having wood effect flooring, coved ceiling, radiator and power points. Door to kitchen and uPVC door to:

**Conservatory** [8'10" x 8' (2.69m x 2.44m)] overlooking the walled garden; having tiled flooring, power points and patio door to the rear garden.