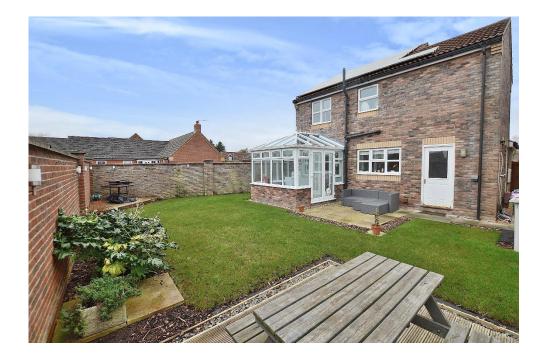

### OUTSIDE

The property is approached over a driveway providing side by side off street parking and access to attached **Garage**, with up and over door, power, lighting and service door to the rear. The remaining front garden is laid to lawn with decorative shrubs to borders. The south facing mostly walled rear garden is predominantly laid to lawn with patio area off the conservatory, ornamental shrubs to borders and decked seating area to one side.