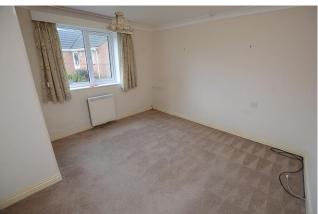

#### Bedroom 1 11'8" x 11'1" (3.55m x 3.38m)

With views over the communal gardens and having full height double wardrobe, coved ceiling, electric night storage heater and power points.

## Bedroom 2 9'4" x 7'9" (2.84m x 2.36m)

With front aspect and having coved ceiling, electric night storage heater and power points.