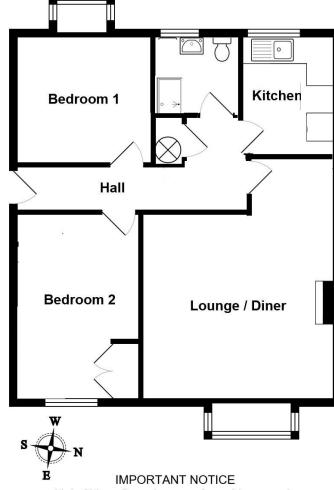

#### Accommodation

Entrance into the property is gained through a timber door leading into:

#### **Communal Entrance Hall**

With doors to three other apartments and door to:

#### **Apartment 29**

#### **Reception Hall**

With wood effect tiled flooring, built-in airing cupboard, electric night storage heater, coved ceiling, power points and door to:

#### Lounge Diner 15'2" x 13'8" (4.62m x 4.16m)

Overlooking the communal gardens through box bay window and having electric coal effect fire set to decorative surround, coved ceiling, electric night storage heater, television point and power points.

#### Kitchen 10'0" x 9'4" (3.05m x 2.84m)

With front aspect and having a stylish range of fitted units comprising stainless steel sink drainer inset to worksurface over base units including integral dishwasher and space with plumbing for washing machine. There is an electric slot in cooker, wall mounted cupboards above and filter hood over the hob. There is coved ceiling, electric night storage heater, wood effect tiled flooring and power points.

#### Bedroom 1 11'8" x 11'1" (3.55m x 3.38m)

With views over the communal gardens and having full height double wardrobe, coved ceiling, electric night storage heater and power points.

## Bedroom 2 9'4" x 7'9" (2.84m x 2.36m)

With front aspect and having coved ceiling, electric night storage heater and power points.

## Shower Room 6'6" x 5'8" (1.98m x 1.73m)

With a white suite comprising corner shower cubicle, wash hand basin over vanity cupboards and a low-level WC. There is coved ceiling, wood effect tiled flooring and a heated towel rail.

#### Outside

The property is approached over a footpath leading to the main entrance door. Oaklands Court is situated within lawned communal gardens with plenty of on-site parking.

Links2Lincs floor plans are for guide use only and should not be relied upon for decision making information or dimensions and layout accuracy.