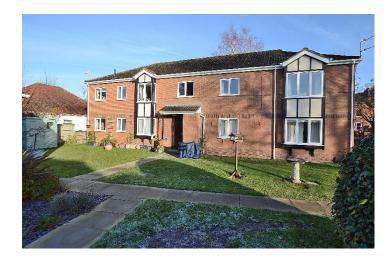

## Woodhall Spa, Lincolnshire LN10

Lincoln – 19 miles Grantham – 32 miles with East Coast rail link to London Boston - 17 miles (Distances are approximate)

A ground floor two bedroom apartment pleasantly situated within this purpose built residential development for the over 55s. Internally the property has a stylish kitchen and bathroom with the lounge diner overlooking the communal gardens. All rooms have emergency pull cords. Outside the property has on-site parking and attractive communal gardens. The shopping and social facilities of this much sought after Lincolnshire village are all within easy walking distance. LEASEHOLD.

#### Outside

The property is approached over a footpath leading to the main entrance door. Oaklands Court is situated within lawned communal gardens with plenty of on-site parking.

Links2Lincs floor plans are for guide use only and should not be relied upon for decision making information or dimensions and layout accuracy.