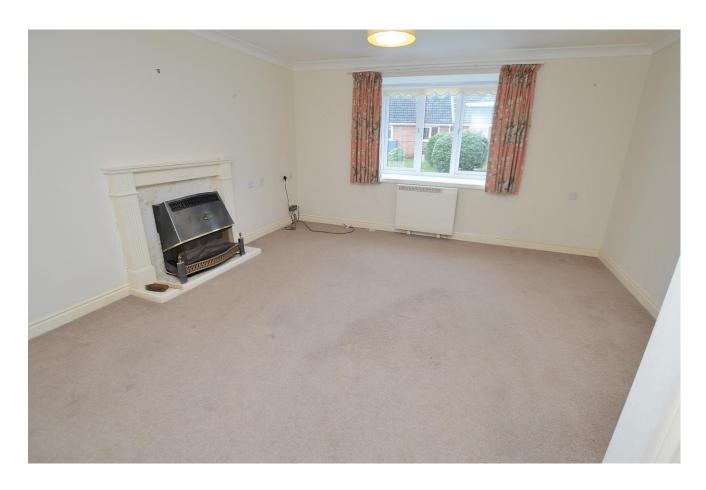

#### Lounge Diner 15'2" x 13'8" (4.62m x 4.16m)

Overlooking the communal gardens through box bay window and having electric coal effect fire set to decorative surround, coved ceiling, electric night storage heater, television point and power points.