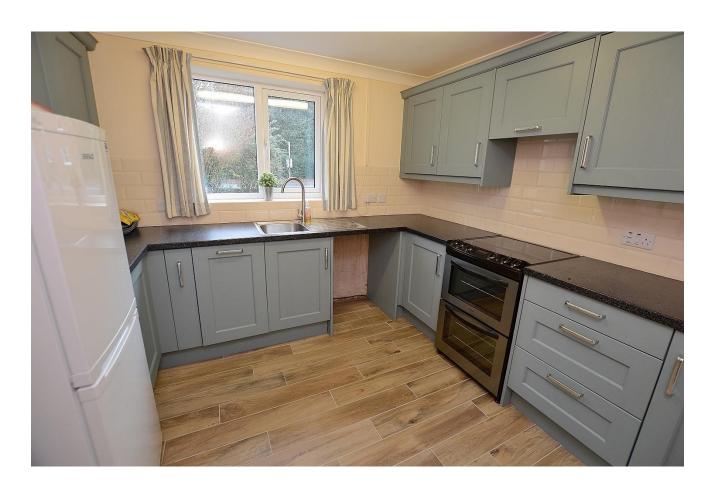

#### Kitchen 10'0" x 9'4" (3.05m x 2.84m)

With front aspect and having a stylish range of fitted units comprising stainless steel sink drainer inset to worksurface over base units including integral dishwasher and space with plumbing for washing machine. There is an electric slot in cooker, wall mounted cupboards above and filter hood over the hob. There is coved ceiling, electric night storage heater, wood effect tiled flooring and power points.