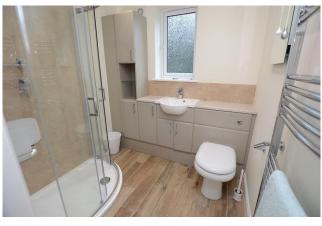

## Shower Room 6'6" x 5'8" (1.98m x 1.73m)

With a white suite comprising corner shower cubicle, wash hand basin over vanity cupboards and a low-level WC. There is coved ceiling, wood effect tiled flooring and a heated towel rail.