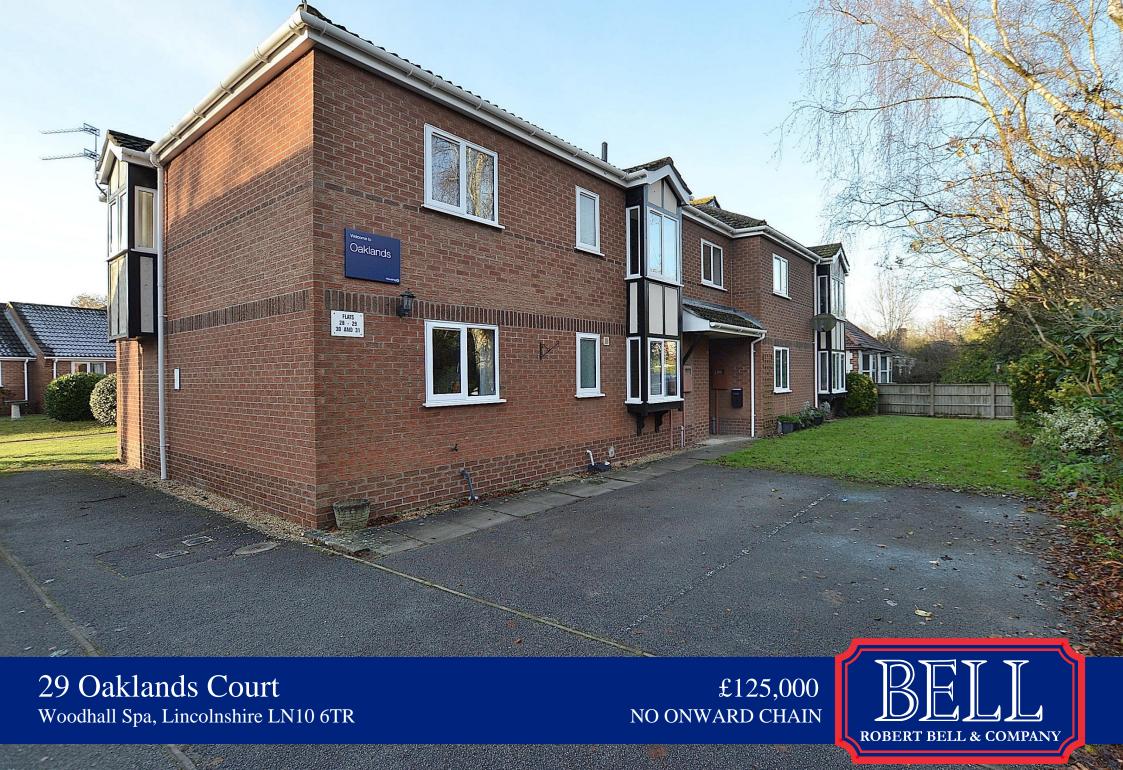

# 29 Oaklands

## Woodhall Spa, Lincolnshire LN10

Lincoln – 19 miles Grantham – 32 miles with East Coast rail link to London Boston - 17 miles (Distances are approximate)

A ground floor two bedroom apartment pleasantly situated within this purpose built residential development for the over 55s. Internally the property has a stylish kitchen and bathroom with the lounge diner overlooking the communal gardens. All rooms have emergency pull cords. Outside the property has on-site parking and attractive communal gardens. The shopping and social facilities of this much sought after Lincolnshire village are all within easy walking distance. LEASEHOLD.

#### Outside

The property is approached over a footpath leading to the main entrance door. Oaklands Court is situated within lawned communal gardens with plenty of on-site parking.

Links2Lincs floor plans are for guide use only and should not be relied upon for decision making information or dimensions and layout accuracy.